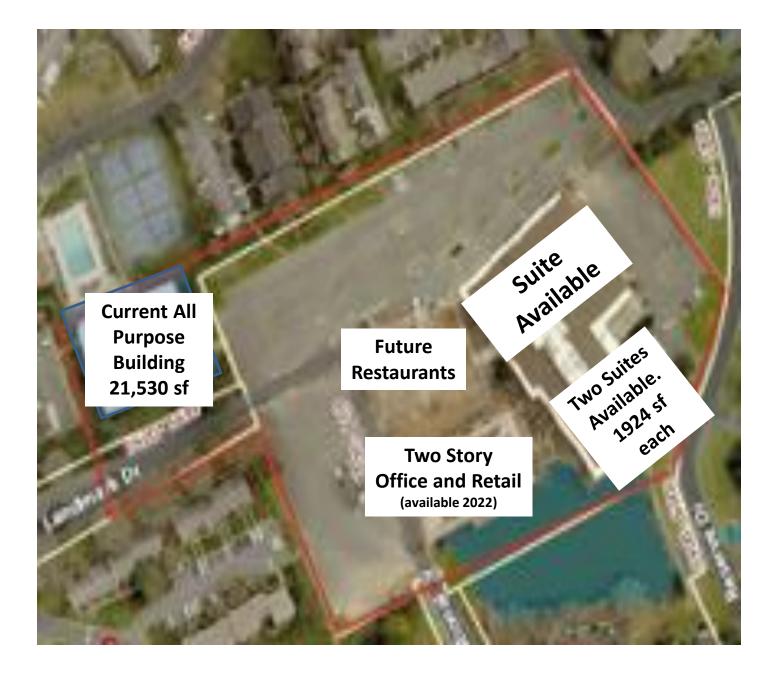

# **SITE PLAN**

Ross Levin 704-998-7240 rlevin@r2propertiesinc.com

#### International Dr Property Features:

- Includes one of the largest all purpose column free buildings in Charlotte, approximately 21,530 sf perfect for indoor sports, institution, event space.
- 2 additional Suites Available, each 1924 sqft.
- Parking Redevelopment Will Open Up Visibility and Automobile Access
- Courtyard Upgrade