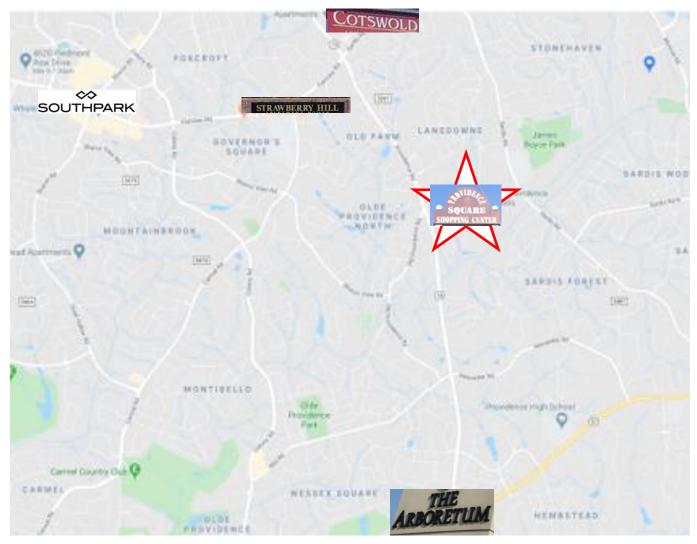

#### Site Map And Demographics:

**Ross Levin** 

704-998-7240

rlevin@r2propertiesinc.com

- Perfect For Restaurant, Retail And Office
- Ample Surface Parking
- Well located at intersection of Providence & Old Providence, just over a mile from Providence/Sardis intersection and Strawberry Hill.
- All Purpose Zoning allows for many uses