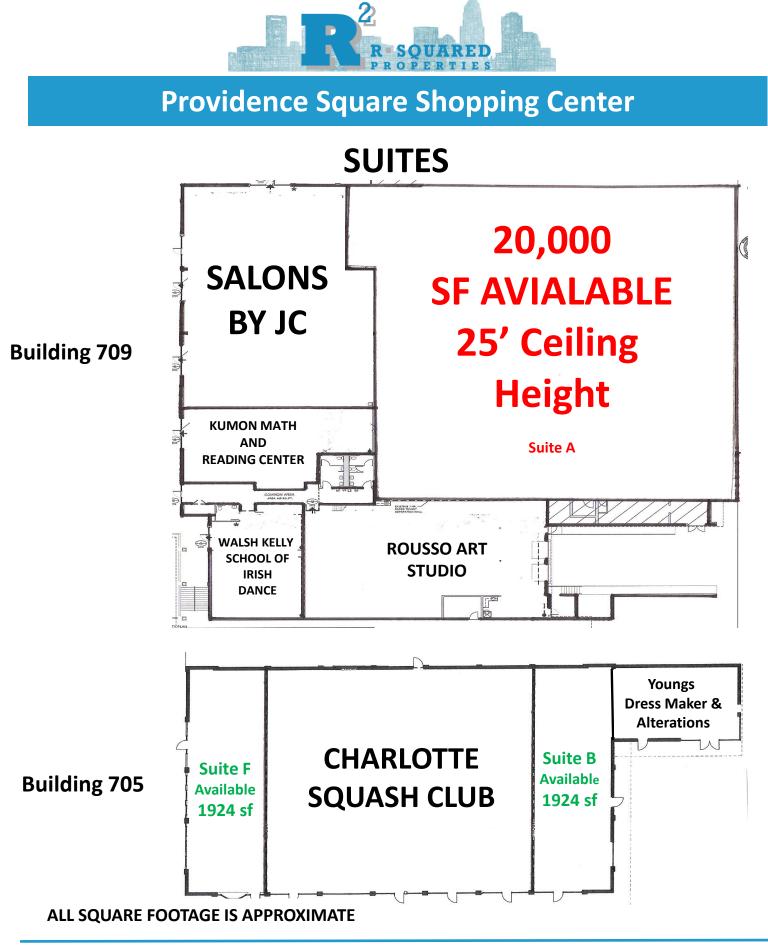

## **Providence Square Shopping Center**

#### International Dr Property Features:

- Includes one of the largest all purpose column free buildings in Charlotte, approximately 21,530 sf perfect for indoor sports, institution, event space.
- 2 additional Suites Available, each 1924 sqft.
- Parking Redevelopment Will Open Up Visibility and Automobile Access
- Courtyard Upgrade