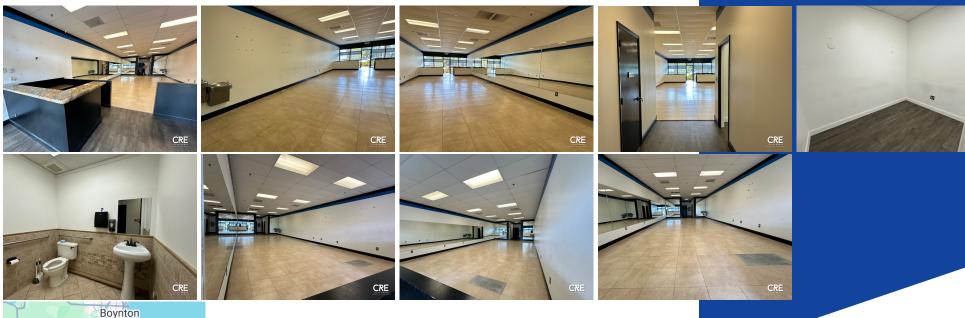

Retail Space for Lease at Banyan Square Plaza Coconut Creek. FL

Discover the perfect space to elevate your business!

This 1,460 SF unit at Banyan Square Plaza is versatile and ready to meet your needs. Ideal for creative offices, call centers, dance studios, Cross Fit gyms, or any innovative concept, this space offers unmatched potential.

#### **Outstanding Features:**

- Strategic Location: Positioned in Banyan Square Plaza, next to CVS Pharmacy, 7/11, PNC Bank, and professional services like pediatric and dental offices.
- Surrounded by Top Brands: Street-facing Guitar Center, Starbucks,
  World of Beer, and popular chain restaurants.
  Neighborhood Hub: Situated near schools and residential communities
- Neighborhood Hub: Situated near schools and residential communities for a built-in customer base.
- Convenient Access: Close to Sawgrass Expressway with ample parking for staff and customers.
- Vibrant Plaza: High visibility and foot traffic in a thriving shopping center.

## **BANYAN SQUARE** PLAZA

4570 Lyons Rd. Suite 105 Coconut Creek, FL 33073-3481

Rental Area: 1,460 Sq. Ft. Year Built: 2005