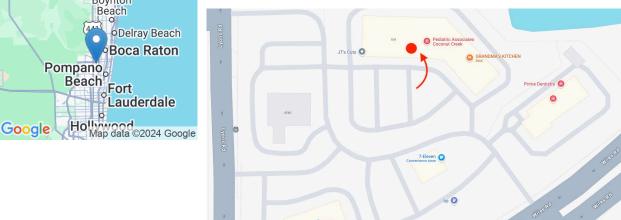

#### **Outstanding Features:**

- Strategic Location: Positioned in Banyan Square Plaza, next to CVS Pharmacy, 7/11, PNC Bank, and professional services like pediatric and dental offices.
- Surrounded by Top Brands: Street-facing Guitar Center, Starbucks,
  World of Beer, and popular chain restaurants.
  Neighborhood Hub: Situated near schools and residential communities
- Neighborhood Hub: Situated near schools and residential communities for a built-in customer base.
- Convenient Access: Close to Sawgrass Expressway with ample parking for staff and customers.
- Vibrant Plaza: High visibility and foot traffic in a thriving shopping center.

## **BANYAN SQUARE** PLAZA

4570 Lyons Rd. Suite 105 Coconut Creek, FL 33073-3481

Rental Area: 1,460 Sq. Ft. Year Built: 2005