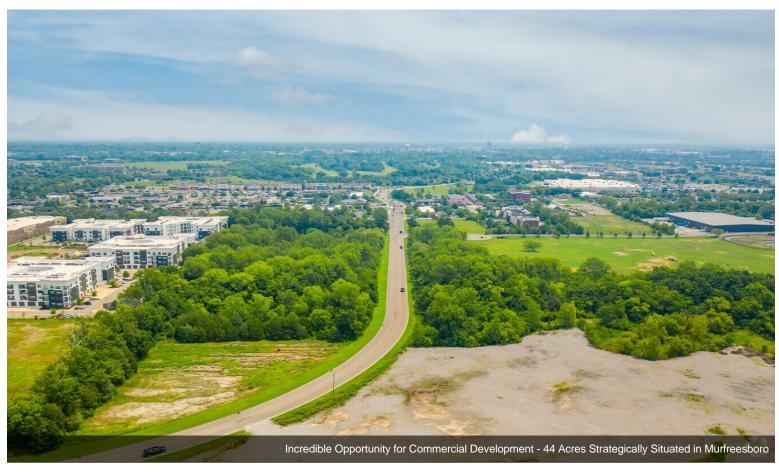

#### **Robert Rose Dr**

\$44,000,000

Strategically situated within Murfreesboro, Tennessee, this ±44-acre site between Robert Rose Drive and Armory Drive offers an incredible opportunity for commercial development. The property features rolling terrain with multiple utilities to the site, including cable, telephone, irrigation, curbs/gutters, and multiple entrance and exit points. Additionally, the property...

- A new owner does not have to take the entire acreage, as the current owner is flexible in dividing spaces up within the site.
- Located just minutes from Stones River National Battlefield, Old Fort Golf Course, and Ascension Saint Thomas Rutherford Hospital.
- This spacious site features a rolling terrain and already has numerous utilities run to it, including cable, telephone, irrigation, and more.
- Surrounded by national retail chains like ALDI, McDonald's, Panera, Walgreens, and Starbucks, as well as multiple popular malls and shopping centers.
- Situated off Exit 78 on I-24, the property is easily accessible and receives exposure to almost 119k average daily vehicles.