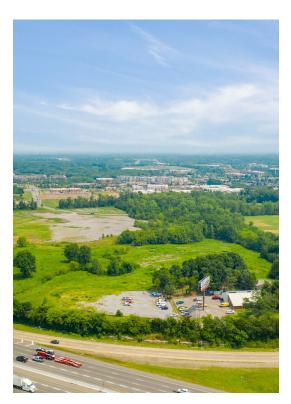

#### **Robert Rose Dr**

\$44,000,000

Strategically situated within Murfreesboro, Tennessee, this ±44-acre site between Robert Rose Drive and Armory Drive offers an incredible opportunity for commercial development. The property features rolling terrain with multiple utilities to the site, including cable, telephone, irrigation, curbs/gutters, and multiple entrance and exit points. Additionally, the property...

- A new owner does not have to take the entire acreage, as the current owner is flexible in dividing spaces up within the site.
- Located just minutes from Stones River National Battlefield, Old Fort Golf Course, and Ascension Saint Thomas Rutherford Hospital.
- This spacious site features a rolling terrain and already has numerous utilities run to it, including cable, telephone, irrigation, and more.
- Surrounded by national retail chains like ALDI, McDonald's, Panera, Walgreens, and Starbucks, as well as multiple popular malls and shopping centers.
- Situated off Exit 78 on I-24, the property is easily accessible and receives exposure to almost 119k average daily vehicles.