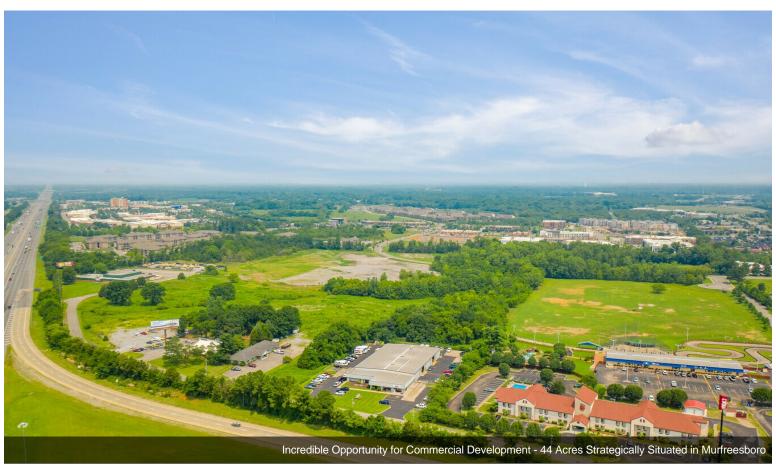

#### **Robert Rose Dr**

\$44,000,000

Strategically situated within Murfreesboro, Tennessee, this ±44-acre site between Robert Rose Drive and Armory Drive offers an incredible opportunity for commercial development. The property features rolling terrain with multiple utilities to the site, including cable, telephone, irrigation, curbs/gutters, and multiple entrance and exit points. Additionally, the property...

- A new owner does not have to take the entire acreage, as the current owner is flexible in dividing spaces up within the site.
- Located just minutes from Stones River National Battlefield, Old Fort Golf Course, and Ascension Saint Thomas Rutherford Hospital.
- This spacious site features a rolling terrain and already has numerous utilities run to it, including cable, telephone, irrigation, and more.
- Surrounded by national retail chains like ALDI, McDonald's, Panera, Walgreens, and Starbucks, as well as multiple popular malls and shopping centers.
- Situated off Exit 78 on I-24, the property is easily accessible and receives exposure to almost 119k average daily vehicles.