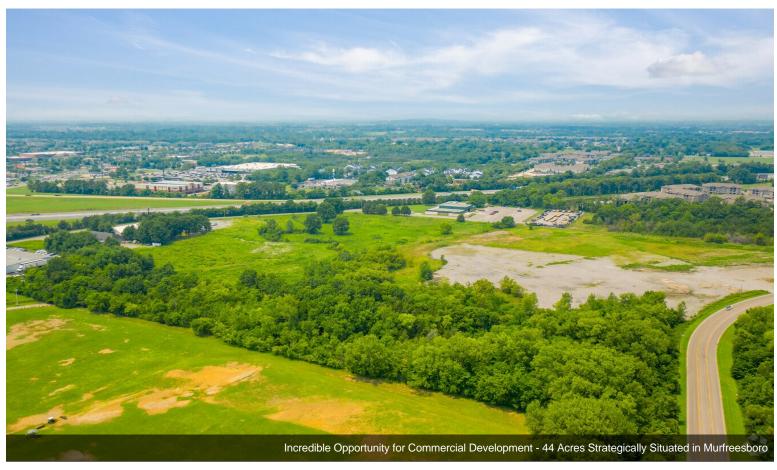

#### **Robert Rose Dr**

\$44,000,000

Strategically situated within Murfreesboro, Tennessee, this ±44-acre site between Robert Rose Drive and Armory Drive offers an incredible opportunity for commercial development. The property features rolling terrain with multiple utilities to the site, including cable, telephone, irrigation, curbs/gutters, and multiple entrance and exit points. Additionally, the property...

- A new owner does not have to take the entire acreage, as the current owner is flexible in dividing spaces up within the site.
- Located just minutes from Stones River National Battlefield, Old Fort Golf Course, and Ascension Saint Thomas Rutherford Hospital.
- This spacious site features a rolling terrain and already has numerous utilities run to it, including cable, telephone, irrigation, and more.
- Surrounded by national retail chains like ALDI, McDonald's, Panera, Walgreens, and Starbucks, as well as multiple popular malls and shopping centers.
- Situated off Exit 78 on I-24, the property is easily accessible and receives exposure to almost 119k average daily vehicles.