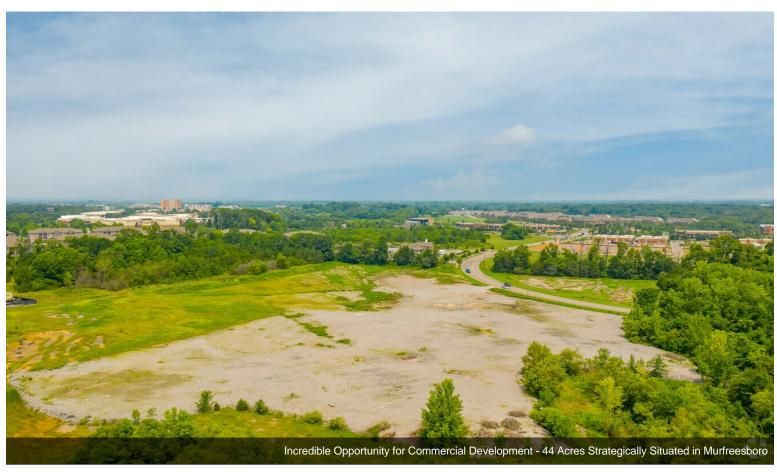

#### **Robert Rose Dr**

\$44,000,000

Strategically situated within Murfreesboro, Tennessee, this ±44-acre site between Robert Rose Drive and Armory Drive offers an incredible opportunity for commercial development. The property features rolling terrain with multiple utilities to the site, including cable, telephone, irrigation, curbs/gutters, and multiple entrance and exit points. Additionally, the property...

- A new owner does not have to take the entire acreage, as the current owner is flexible in dividing spaces up within the site.
- Located just minutes from Stones River National Battlefield, Old Fort Golf Course, and Ascension Saint Thomas Rutherford Hospital.
- This spacious site features a rolling terrain and already has numerous utilities run to it, including cable, telephone, irrigation, and more.
- Surrounded by national retail chains like ALDI, McDonald's, Panera, Walgreens, and Starbucks, as well as multiple popular malls and shopping centers.
- Situated off Exit 78 on I-24, the property is easily accessible and receives exposure to almost 119k average daily vehicles.