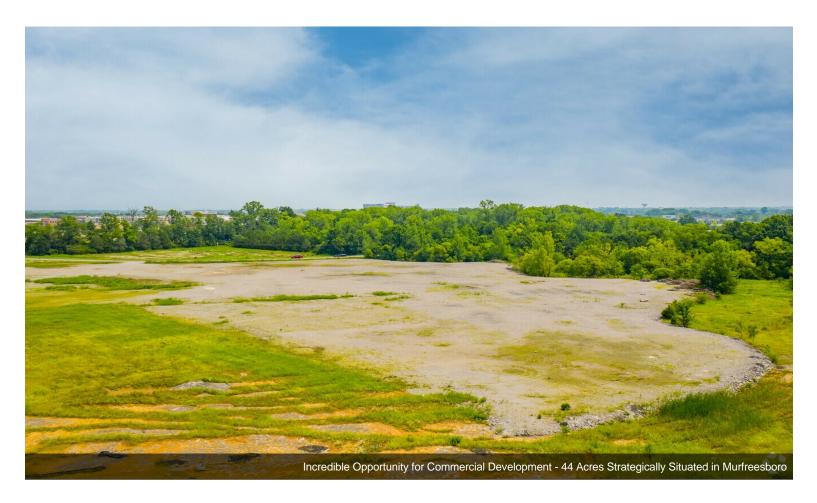

#### **Robert Rose Dr**

\$44,000,000

Strategically situated within Murfreesboro, Tennessee, this ±44-acre site between Robert Rose Drive and Armory Drive offers an incredible opportunity for commercial development. The property features rolling terrain with multiple utilities to the site, including cable, telephone, irrigation, curbs/gutters, and multiple entrance and exit points. Additionally, the property...

- A new owner does not have to take the entire acreage, as the current owner is flexible in dividing spaces up within the site.
- Located just minutes from Stones River National Battlefield, Old Fort Golf Course, and Ascension Saint Thomas Rutherford Hospital.
- This spacious site features a rolling terrain and already has numerous utilities run to it, including cable, telephone, irrigation, and more.
- Surrounded by national retail chains like ALDI, McDonald's, Panera, Walgreens, and Starbucks, as well as multiple popular malls and shopping centers.
- Situated off Exit 78 on I-24, the property is easily accessible and receives exposure to almost 119k average daily vehicles.