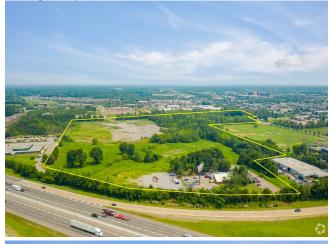

#### **Robert Rose Dr**

\$44,000,000

Strategically situated within Murfreesboro, Tennessee, this ±44-acre site between Robert Rose Drive and Armory Drive offers an incredible opportunity for commercial development. The property features rolling terrain with multiple utilities to the site, including cable, telephone, irrigation, curbs/gutters, and multiple entrance and exit points. Additionally, the property...

- A new owner does not have to take the entire acreage, as the current owner is flexible in dividing spaces up within the site.
- Located just minutes from Stones River National Battlefield, Old Fort Golf Course, and Ascension Saint Thomas Rutherford Hospital.
- This spacious site features a rolling terrain and already has numerous utilities run to it, including cable, telephone, irrigation, and more.
- Surrounded by national retail chains like ALDI, McDonald's, Panera, Walgreens, and Starbucks, as well as multiple popular malls and shopping centers.
- Situated off Exit 78 on I-24, the property is easily accessible and receives exposure to almost 119k average daily vehicles.