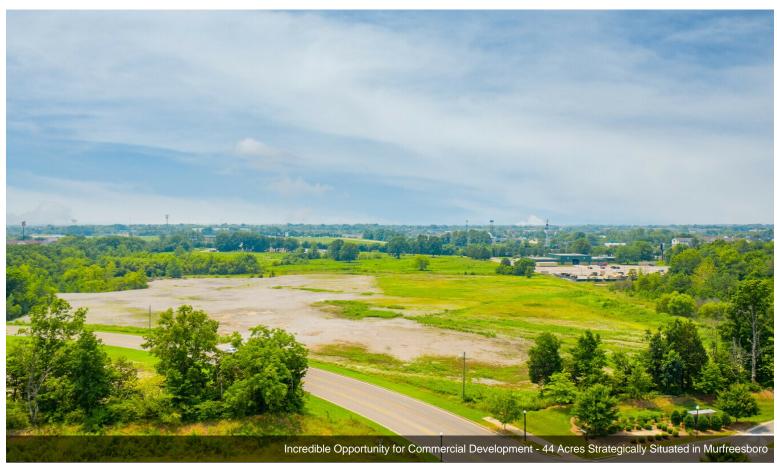

#### **Robert Rose Dr**

\$44,000,000

Strategically situated within Murfreesboro, Tennessee, this ±44-acre site between Robert Rose Drive and Armory Drive offers an incredible opportunity for commercial development. The property features rolling terrain with multiple utilities to the site, including cable, telephone, irrigation, curbs/gutters, and multiple entrance and exit points. Additionally, the property...

- A new owner does not have to take the entire acreage, as the current owner is flexible in dividing spaces up within the site.
- Located just minutes from Stones River National Battlefield, Old Fort Golf Course, and Ascension Saint Thomas Rutherford Hospital.
- This spacious site features a rolling terrain and already has numerous utilities run to it, including cable, telephone, irrigation, and more.
- Surrounded by national retail chains like ALDI, McDonald's, Panera, Walgreens, and Starbucks, as well as multiple popular malls and shopping centers.
- Situated off Exit 78 on I-24, the property is easily accessible and receives exposure to almost 119k average daily vehicles.