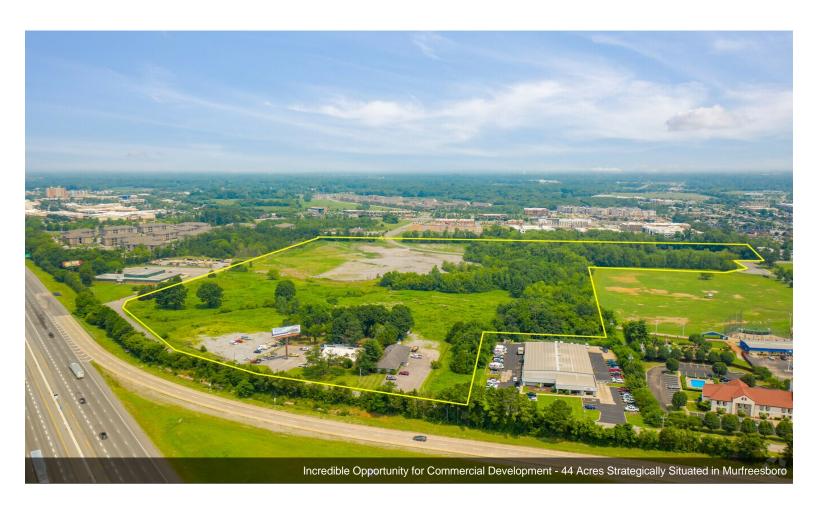

#### **Robert Rose Dr**

\$44,000,000

Strategically situated within Murfreesboro, Tennessee, this ±44-acre site between Robert Rose Drive and Armory Drive offers an incredible opportunity for commercial development. The property features rolling terrain with multiple utilities to the site, including cable, telephone, irrigation, curbs/gutters, and multiple entrance and exit points. Additionally, the property...

- A new owner does not have to take the entire acreage, as the current owner is flexible in dividing spaces up within the site.
- Located just minutes from Stones River National Battlefield, Old Fort Golf Course, and Ascension Saint Thomas Rutherford Hospital.
- This spacious site features a rolling terrain and already has numerous utilities run to it, including cable, telephone, irrigation, and more.
- Surrounded by national retail chains like ALDI, McDonald's, Panera, Walgreens, and Starbucks, as well as multiple popular malls and shopping centers.
- Situated off Exit 78 on I-24, the property is easily accessible and receives exposure to almost 119k average daily vehicles.