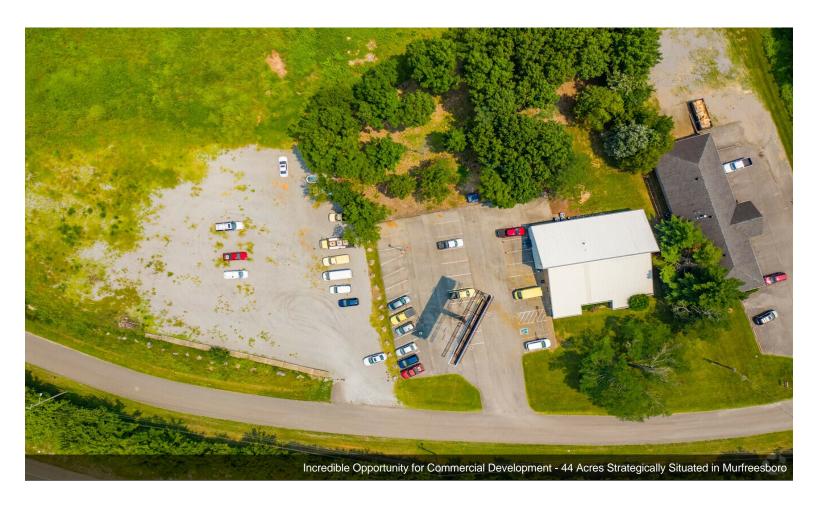

#### **Robert Rose Dr**

\$44,000,000

Strategically situated within Murfreesboro, Tennessee, this ±44-acre site between Robert Rose Drive and Armory Drive offers an incredible opportunity for commercial development. The property features rolling terrain with multiple utilities to the site, including cable, telephone, irrigation, curbs/gutters, and multiple entrance and exit points. Additionally, the property...

- A new owner does not have to take the entire acreage, as the current owner is flexible in dividing spaces up within the site.
- Located just minutes from Stones River National Battlefield, Old Fort Golf Course, and Ascension Saint Thomas Rutherford Hospital.
- This spacious site features a rolling terrain and already has numerous utilities run to it, including cable, telephone, irrigation, and more.
- Surrounded by national retail chains like ALDI, McDonald's, Panera, Walgreens, and Starbucks, as well as multiple popular malls and shopping centers.
- Situated off Exit 78 on I-24, the property is easily accessible and receives exposure to almost 119k average daily vehicles.