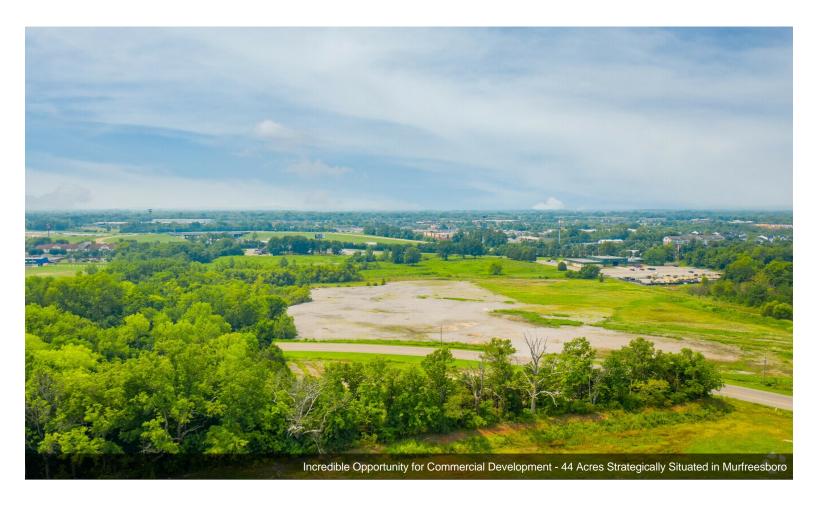

#### **Robert Rose Dr**

\$44,000,000

Strategically situated within Murfreesboro, Tennessee, this ±44-acre site between Robert Rose Drive and Armory Drive offers an incredible opportunity for commercial development. The property features rolling terrain with multiple utilities to the site, including cable, telephone, irrigation, curbs/gutters, and multiple entrance and exit points. Additionally, the property...

- A new owner does not have to take the entire acreage, as the current owner is flexible in dividing spaces up within the site.
- Located just minutes from Stones River National Battlefield, Old Fort Golf Course, and Ascension Saint Thomas Rutherford Hospital.
- This spacious site features a rolling terrain and already has numerous utilities run to it, including cable, telephone, irrigation, and more.
- Surrounded by national retail chains like ALDI, McDonald's, Panera, Walgreens, and Starbucks, as well as multiple popular malls and shopping centers.
- Situated off Exit 78 on I-24, the property is easily accessible and receives exposure to almost 119k average daily vehicles.