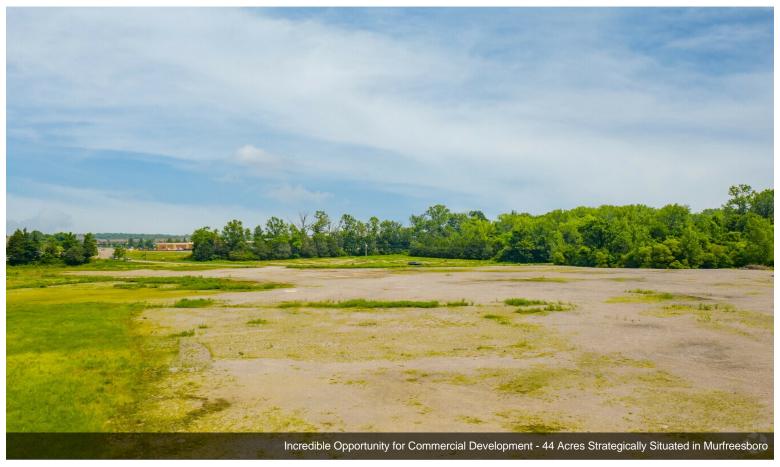

#### **Robert Rose Dr**

\$44,000,000

Strategically situated within Murfreesboro, Tennessee, this ±44-acre site between Robert Rose Drive and Armory Drive offers an incredible opportunity for commercial development. The property features rolling terrain with multiple utilities to the site, including cable, telephone, irrigation, curbs/gutters, and multiple entrance and exit points. Additionally, the property...

- A new owner does not have to take the entire acreage, as the current owner is flexible in dividing spaces up within the site.
- Located just minutes from Stones River National Battlefield, Old Fort Golf Course, and Ascension Saint Thomas Rutherford Hospital.
- This spacious site features a rolling terrain and already has numerous utilities run to it, including cable, telephone, irrigation, and more.
- Surrounded by national retail chains like ALDI, McDonald's, Panera, Walgreens, and Starbucks, as well as multiple popular malls and shopping centers.
- Situated off Exit 78 on I-24, the property is easily accessible and receives exposure to almost 119k average daily vehicles.