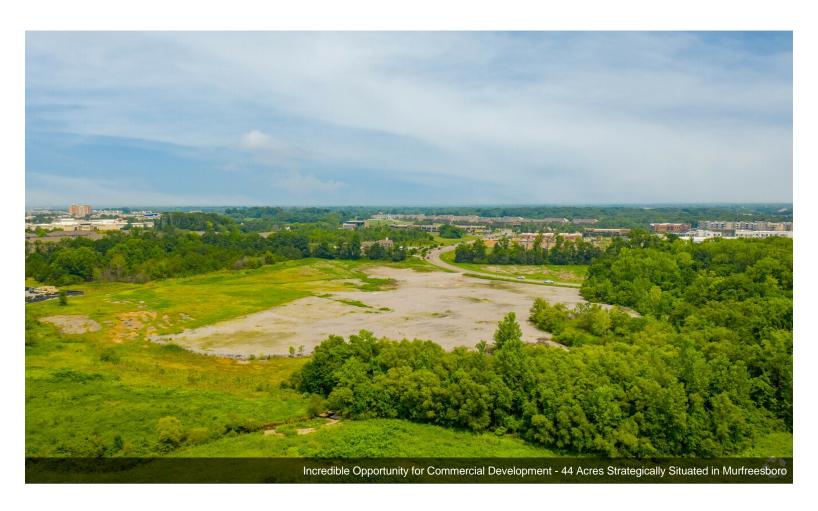

#### **Robert Rose Dr**

\$44,000,000

Strategically situated within Murfreesboro, Tennessee, this ±44-acre site between Robert Rose Drive and Armory Drive offers an incredible opportunity for commercial development. The property features rolling terrain with multiple utilities to the site, including cable, telephone, irrigation, curbs/gutters, and multiple entrance and exit points. Additionally, the property...

- A new owner does not have to take the entire acreage, as the current owner is flexible in dividing spaces up within the site.
- Located just minutes from Stones River National Battlefield, Old Fort Golf Course, and Ascension Saint Thomas Rutherford Hospital.
- This spacious site features a rolling terrain and already has numerous utilities run to it, including cable, telephone, irrigation, and more.
- Surrounded by national retail chains like ALDI, McDonald's, Panera, Walgreens, and Starbucks, as well as multiple popular malls and shopping centers.
- Situated off Exit 78 on I-24, the property is easily accessible and receives exposure to almost 119k average daily vehicles.