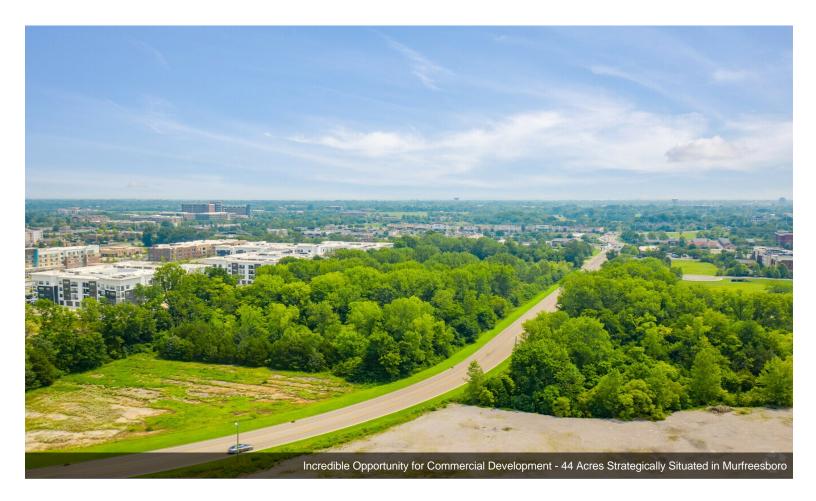

#### **Robert Rose Dr**

\$44,000,000

Strategically situated within Murfreesboro, Tennessee, this ±44-acre site between Robert Rose Drive and Armory Drive offers an incredible opportunity for commercial development. The property features rolling terrain with multiple utilities to the site, including cable, telephone, irrigation, curbs/gutters, and multiple entrance and exit points. Additionally, the property...

- A new owner does not have to take the entire acreage, as the current owner is flexible in dividing spaces up within the site.
- Located just minutes from Stones River National Battlefield, Old Fort Golf Course, and Ascension Saint Thomas Rutherford Hospital.
- This spacious site features a rolling terrain and already has numerous utilities run to it, including cable, telephone, irrigation, and more.
- Surrounded by national retail chains like ALDI, McDonald's, Panera, Walgreens, and Starbucks, as well as multiple popular malls and shopping centers.
- Situated off Exit 78 on I-24, the property is easily accessible and receives exposure to almost 119k average daily vehicles.