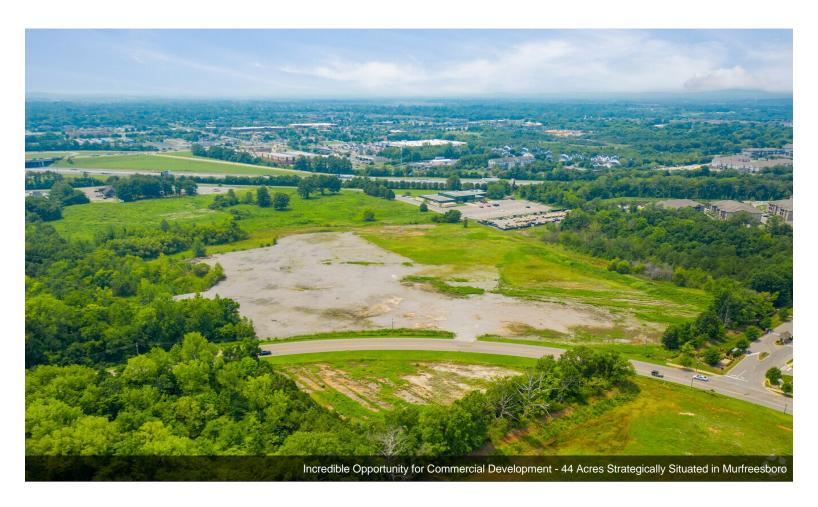

#### **Robert Rose Dr**

\$44,000,000

Strategically situated within Murfreesboro, Tennessee, this ±44-acre site between Robert Rose Drive and Armory Drive offers an incredible opportunity for commercial development. The property features rolling terrain with multiple utilities to the site, including cable, telephone, irrigation, curbs/gutters, and multiple entrance and exit points. Additionally, the property...

- A new owner does not have to take the entire acreage, as the current owner is flexible in dividing spaces up within the site.
- Located just minutes from Stones River National Battlefield, Old Fort Golf Course, and Ascension Saint Thomas Rutherford Hospital.
- This spacious site features a rolling terrain and already has numerous utilities run to it, including cable, telephone, irrigation, and more.
- Surrounded by national retail chains like ALDI, McDonald's, Panera, Walgreens, and Starbucks, as well as multiple popular malls and shopping centers.
- Situated off Exit 78 on I-24, the property is easily accessible and receives exposure to almost 119k average daily vehicles.