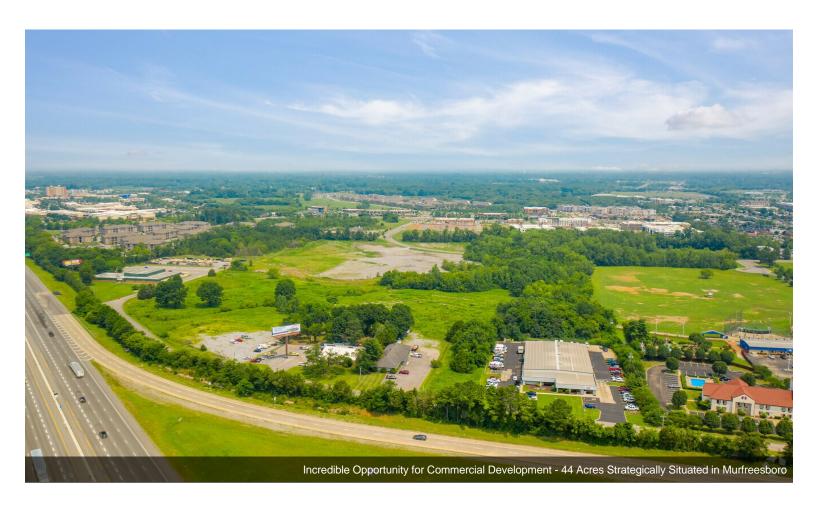

#### **Robert Rose Dr**

\$44,000,000

Strategically situated within Murfreesboro, Tennessee, this ±44-acre site between Robert Rose Drive and Armory Drive offers an incredible opportunity for commercial development. The property features rolling terrain with multiple utilities to the site, including cable, telephone, irrigation, curbs/gutters, and multiple entrance and exit points. Additionally, the property...

- A new owner does not have to take the entire acreage, as the current owner is flexible in dividing spaces up within the site.
- Located just minutes from Stones River National Battlefield, Old Fort Golf Course, and Ascension Saint Thomas Rutherford Hospital.
- This spacious site features a rolling terrain and already has numerous utilities run to it, including cable, telephone, irrigation, and more.
- Surrounded by national retail chains like ALDI, McDonald's, Panera, Walgreens, and Starbucks, as well as multiple popular malls and shopping centers.
- Situated off Exit 78 on I-24, the property is easily accessible and receives exposure to almost 119k average daily vehicles.