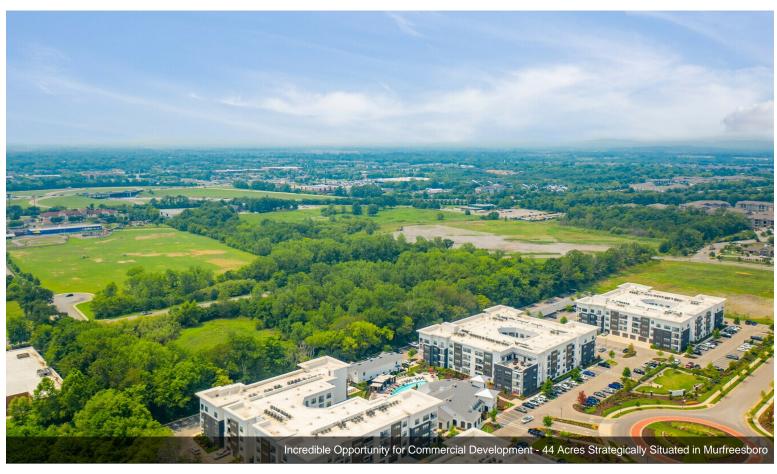

#### **Robert Rose Dr**

\$44,000,000

Strategically situated within Murfreesboro, Tennessee, this ±44-acre site between Robert Rose Drive and Armory Drive offers an incredible opportunity for commercial development. The property features rolling terrain with multiple utilities to the site, including cable, telephone, irrigation, curbs/gutters, and multiple entrance and exit points. Additionally, the property...

- A new owner does not have to take the entire acreage, as the current owner is flexible in dividing spaces up within the site.
- Located just minutes from Stones River National Battlefield, Old Fort Golf Course, and Ascension Saint Thomas Rutherford Hospital.
- This spacious site features a rolling terrain and already has numerous utilities run to it, including cable, telephone, irrigation, and more.
- Surrounded by national retail chains like ALDI, McDonald's, Panera, Walgreens, and Starbucks, as well as multiple popular malls and shopping centers.
- Situated off Exit 78 on I-24, the property is easily accessible and receives exposure to almost 119k average daily vehicles.