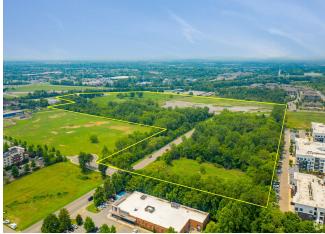

#### **Robert Rose Dr**

\$44,000,000

Strategically situated within Murfreesboro, Tennessee, this ±44-acre site between Robert Rose Drive and Armory Drive offers an incredible opportunity for commercial development. The property features rolling terrain with multiple utilities to the site, including cable, telephone, irrigation, curbs/gutters, and multiple entrance and exit points. Additionally, the property...

- A new owner does not have to take the entire acreage, as the current owner is flexible in dividing spaces up within the site.
- Located just minutes from Stones River National Battlefield, Old Fort Golf Course, and Ascension Saint Thomas Rutherford Hospital.
- This spacious site features a rolling terrain and already has numerous utilities run to it, including cable, telephone, irrigation, and more.
- Surrounded by national retail chains like ALDI, McDonald's, Panera, Walgreens, and Starbucks, as well as multiple popular malls and shopping centers.
- Situated off Exit 78 on I-24, the property is easily accessible and receives exposure to almost 119k average daily vehicles.