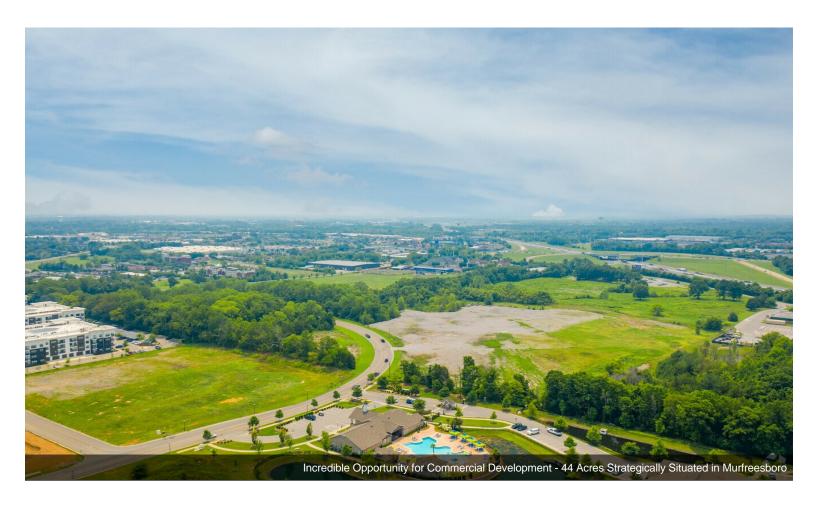

#### **Robert Rose Dr**

\$44,000,000

Strategically situated within Murfreesboro, Tennessee, this ±44-acre site between Robert Rose Drive and Armory Drive offers an incredible opportunity for commercial development. The property features rolling terrain with multiple utilities to the site, including cable, telephone, irrigation, curbs/gutters, and multiple entrance and exit points. Additionally, the property...

- A new owner does not have to take the entire acreage, as the current owner is flexible in dividing spaces up within the site.
- Located just minutes from Stones River National Battlefield, Old Fort Golf Course, and Ascension Saint Thomas Rutherford Hospital.
- This spacious site features a rolling terrain and already has numerous utilities run to it, including cable, telephone, irrigation, and more.
- Surrounded by national retail chains like ALDI, McDonald's, Panera, Walgreens, and Starbucks, as well as multiple popular malls and shopping centers.
- Situated off Exit 78 on I-24, the property is easily accessible and receives exposure to almost 119k average daily vehicles.