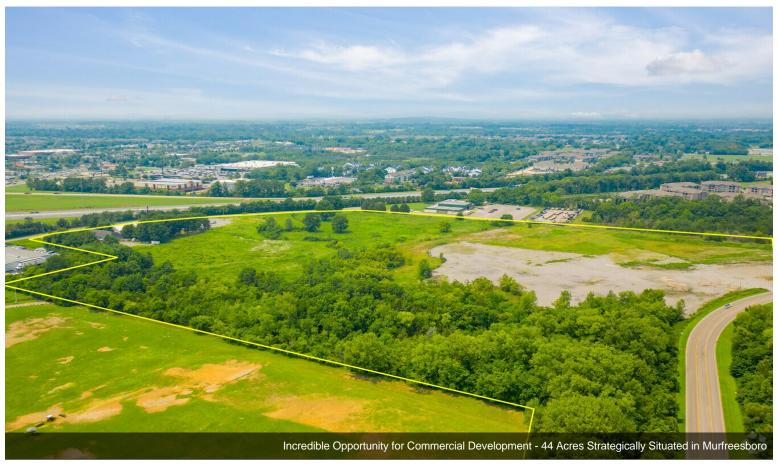

#### **Robert Rose Dr**

\$44,000,000

Strategically situated within Murfreesboro, Tennessee, this ±44-acre site between Robert Rose Drive and Armory Drive offers an incredible opportunity for commercial development. The property features rolling terrain with multiple utilities to the site, including cable, telephone, irrigation, curbs/gutters, and multiple entrance and exit points. Additionally, the property...

- A new owner does not have to take the entire acreage, as the current owner is flexible in dividing spaces up within the site.
- Located just minutes from Stones River National Battlefield, Old Fort Golf Course, and Ascension Saint Thomas Rutherford Hospital.
- This spacious site features a rolling terrain and already has numerous utilities run to it, including cable, telephone, irrigation, and more.
- Surrounded by national retail chains like ALDI, McDonald's, Panera, Walgreens, and Starbucks, as well as multiple popular malls and shopping centers.
- Situated off Exit 78 on I-24, the property is easily accessible and receives exposure to almost 119k average daily vehicles.