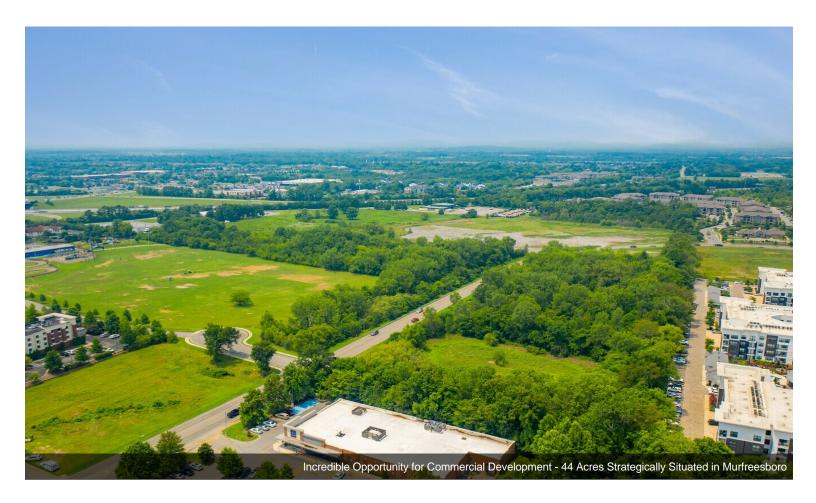

#### **Robert Rose Dr**

\$44,000,000

Strategically situated within Murfreesboro, Tennessee, this ±44-acre site between Robert Rose Drive and Armory Drive offers an incredible opportunity for commercial development. The property features rolling terrain with multiple utilities to the site, including cable, telephone, irrigation, curbs/gutters, and multiple entrance and exit points. Additionally, the property...

- A new owner does not have to take the entire acreage, as the current owner is flexible in dividing spaces up within the site.
- Located just minutes from Stones River National Battlefield, Old Fort Golf Course, and Ascension Saint Thomas Rutherford Hospital.
- This spacious site features a rolling terrain and already has numerous utilities run to it, including cable, telephone, irrigation, and more.
- Surrounded by national retail chains like ALDI, McDonald's, Panera, Walgreens, and Starbucks, as well as multiple popular malls and shopping centers.
- Situated off Exit 78 on I-24, the property is easily accessible and receives exposure to almost 119k average daily vehicles.