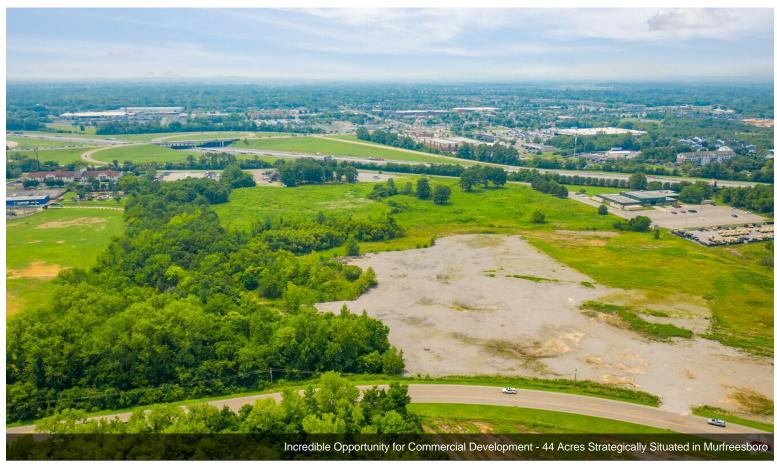

#### **Robert Rose Dr**

\$44,000,000

Strategically situated within Murfreesboro, Tennessee, this ±44-acre site between Robert Rose Drive and Armory Drive offers an incredible opportunity for commercial development. The property features rolling terrain with multiple utilities to the site, including cable, telephone, irrigation, curbs/gutters, and multiple entrance and exit points. Additionally, the property...

- A new owner does not have to take the entire acreage, as the current owner is flexible in dividing spaces up within the site.
- Located just minutes from Stones River National Battlefield, Old Fort Golf Course, and Ascension Saint Thomas Rutherford Hospital.
- This spacious site features a rolling terrain and already has numerous utilities run to it, including cable, telephone, irrigation, and more.
- Surrounded by national retail chains like ALDI, McDonald's, Panera, Walgreens, and Starbucks, as well as multiple popular malls and shopping centers.
- Situated off Exit 78 on I-24, the property is easily accessible and receives exposure to almost 119k average daily vehicles.