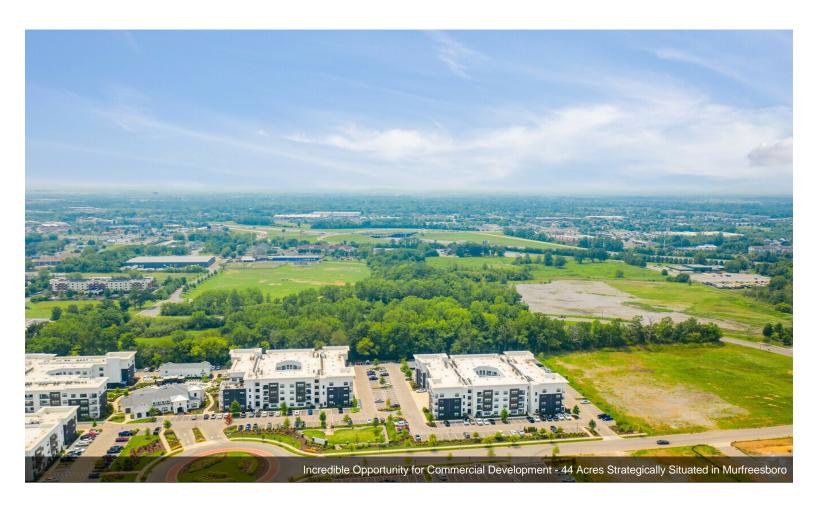

#### **Robert Rose Dr**

\$44,000,000

Strategically situated within Murfreesboro, Tennessee, this ±44-acre site between Robert Rose Drive and Armory Drive offers an incredible opportunity for commercial development. The property features rolling terrain with multiple utilities to the site, including cable, telephone, irrigation, curbs/gutters, and multiple entrance and exit points. Additionally, the property...

- A new owner does not have to take the entire acreage, as the current owner is flexible in dividing spaces up within the site.
- Located just minutes from Stones River National Battlefield, Old Fort Golf Course, and Ascension Saint Thomas Rutherford Hospital.
- This spacious site features a rolling terrain and already has numerous utilities run to it, including cable, telephone, irrigation, and more.
- Surrounded by national retail chains like ALDI, McDonald's, Panera, Walgreens, and Starbucks, as well as multiple popular malls and shopping centers.
- Situated off Exit 78 on I-24, the property is easily accessible and receives exposure to almost 119k average daily vehicles.