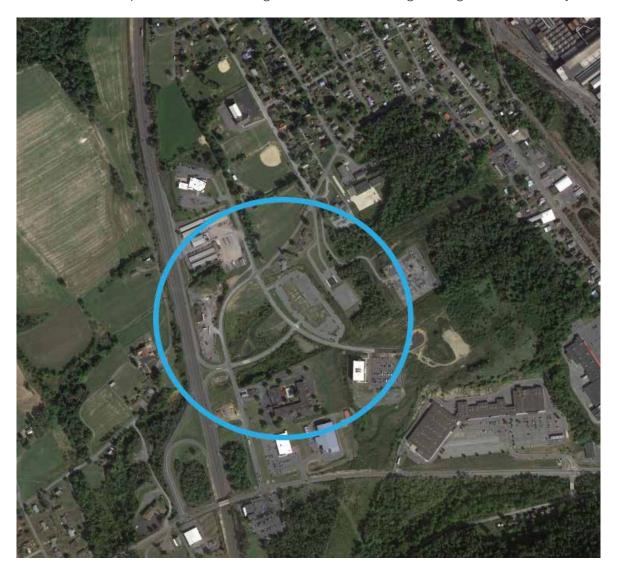

## LOCATION OVERVIEW

The Property is located along the Burnham Interchange of the US Route 322/22 Highway System, conveniently located between Harrisburg (59 miles southeast) and State College (28 miles northwest). This interchange offers the best development opportunity in the area along a major highway with high traffic counts and high visibility. This site is a prime spot for any user to expand an established footprint in the existing area or enter the growing Mifflin County market.

# AREA MAP

\*ANY PLANS SHOWN ARE CONCEPT PLANS SUBJECT TO CHANGE

SALES AGENT: MICHAEL R. BAKER 717 994 7232 michael@pkarealty.com

BROKER: BRAD KARCH 814 571 3440 brad@pkarealty.com

ADDITIONAL CONTACT: CHRISTIAN T. AUMILLER 717 348 8016 chris@pkarealty.com