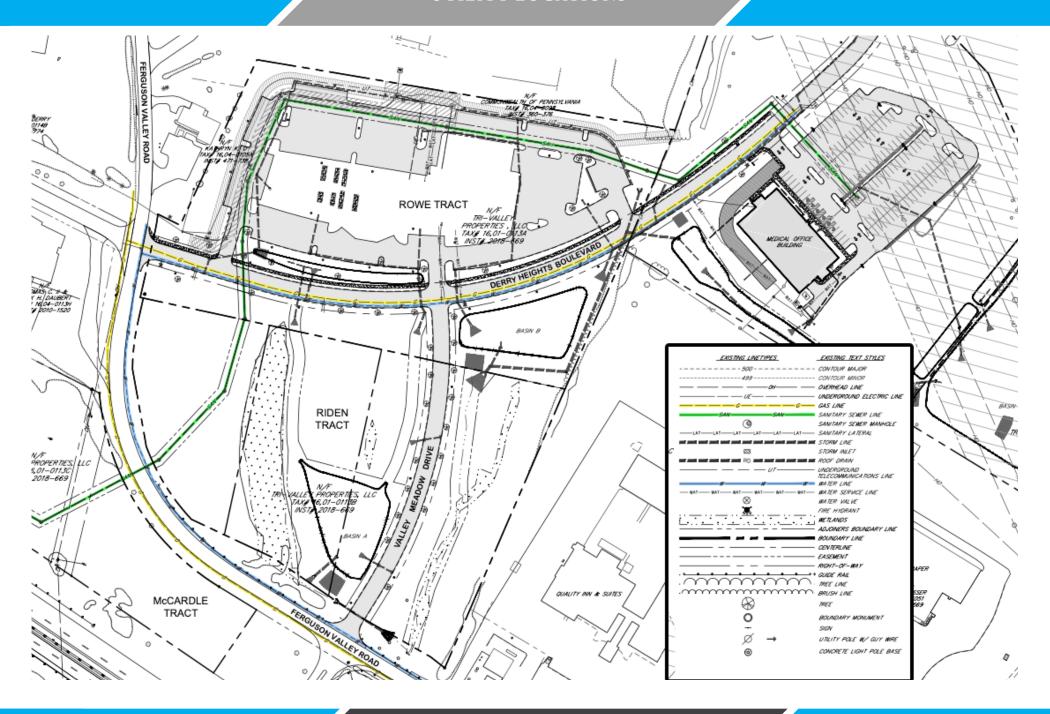

| PUBLIC AVAILABLE                                                                   |                |                    |  |
|                             |                                                                                    |                |                    |  |
| LOT SIZES:                  | PARCEL 1: 1 ACRE +/- PAD SITE                                                      |                |                    |  |
|                             | PARCEL 2: 1 ACRE +/- PAD SITE                                                      |                |                    |  |

## PAD SITE CONCEPT PLAN 1



\*ANY PLANS SHOWN ARE CONCEPT PLANS SUBJECT TO CHANGE

# PAD SITE CONCEPT PLAN 2



\*ANY PLANS SHOWN ARE CONCEPT PLANS SUBJECT TO CHANGE

## UTILITY LOCATIONS



LE, KARCH & AUMILLER PAGE 7

# AREA MAP



\*ANY PLANS SHOWN ARE CONCEPT PLANS SUBJECT TO CHANGE





SALES AGENT: MICHAEL R. BAKER 717 994 7232 michael@pkarealty.com



BROKER: BRAD KARCH 814 571 3440 brad@pkarealty.com





ADDITIONAL CONTACT: CHRISTIAN T. AUMILLER 717 348 8016 chris@pkarealty.com

, KARCH & AUMILLER PAGE 9