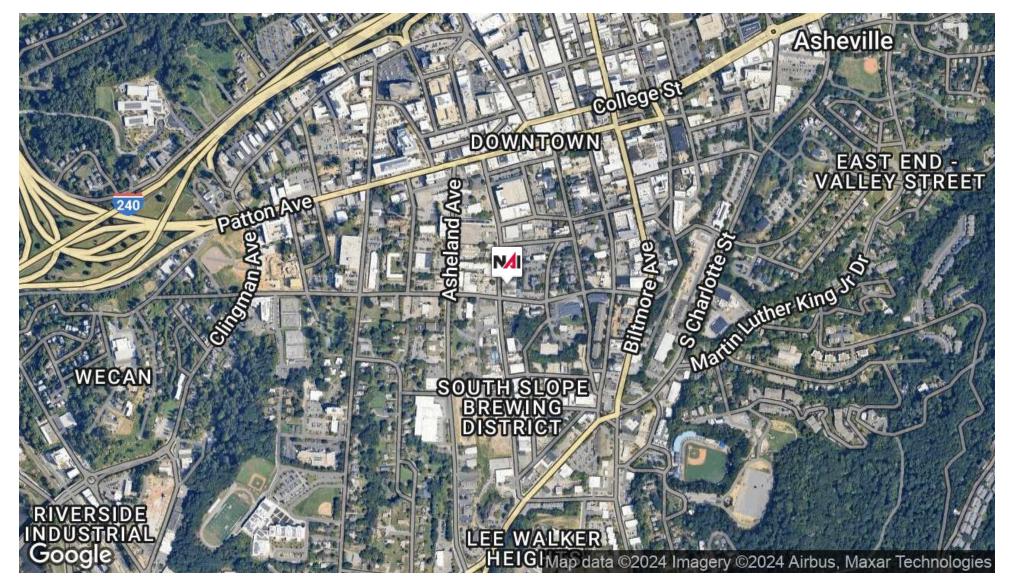

NNN is estimated to be \$1,944.80 per month or \$6.23/ SF. Property is +/- 1.3 miles from Mission Hospital and under a mile from I-240.