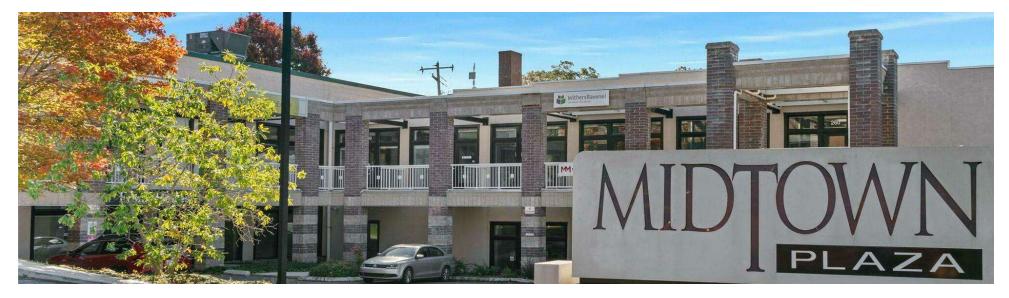

## Suite 240, 84 Coxe Avenue

Asheville, North Carolina 28801

| Offering Summary |                                 |
|------------------|---------------------------------|
| Lease Rate:      | \$7,732.37 per month (plus NNN) |
| Price per SF:    | \$24.77/SF + \$6.23/SF in NNN   |
| Available SF:    | 3,746 SF                        |
| Lot Size:        | N/A                             |

#### **Property Overview**

Sublease of 3,746 SF of medical office space at 84 Coxe Ave in Suite 240. Class A medical office in excellent condition in South Slope. Convenient location with on-site parking. Modern space with 7 exam rooms and two offices. Outstanding lighting throughout. Large waiting room, including a kitchenette. Space is handicap accessible with three bathrooms.

### For Lease 3,746 SF | \$7,732.37 per month