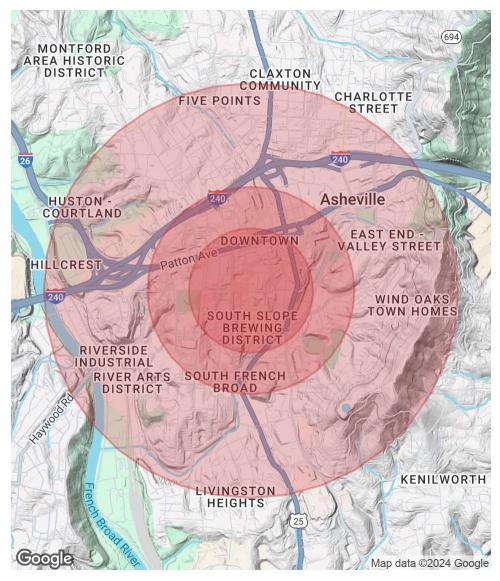

#### Medical Office Space

| Population           | 0.3 Miles | 0.5 Miles | 1 Mile |
|----------------------|-----------|-----------|--------|
| Total Population     | 444       | 2,771     | 9,703  |
| Average Age          | 46        | 48        | 43     |
| Average Age (Male)   | 45        | 47        | 42     |
| Average Age (Female) | 47        | 49        | 44     |

| Households & Income | 0.3 Miles | 0.5 Miles | 1 Mile    |
|---------------------|-----------|-----------|-----------|
| Total Households    | 223       | 1,541     | 4,911     |
| # of Persons per HH | 2         | 1.8       | 2         |
| Average HH Income   | \$104,668 | \$74,260  | \$84,479  |
| Average House Value | \$697,288 | \$668,665 | \$641,191 |

Demographics data derived from AlphaMap

James Morgan

Commercial Broker jmorgan@naibeverly-hanks.com Direct: **828.365.8855** | Cell: **828.365.8855** 

NC #308343