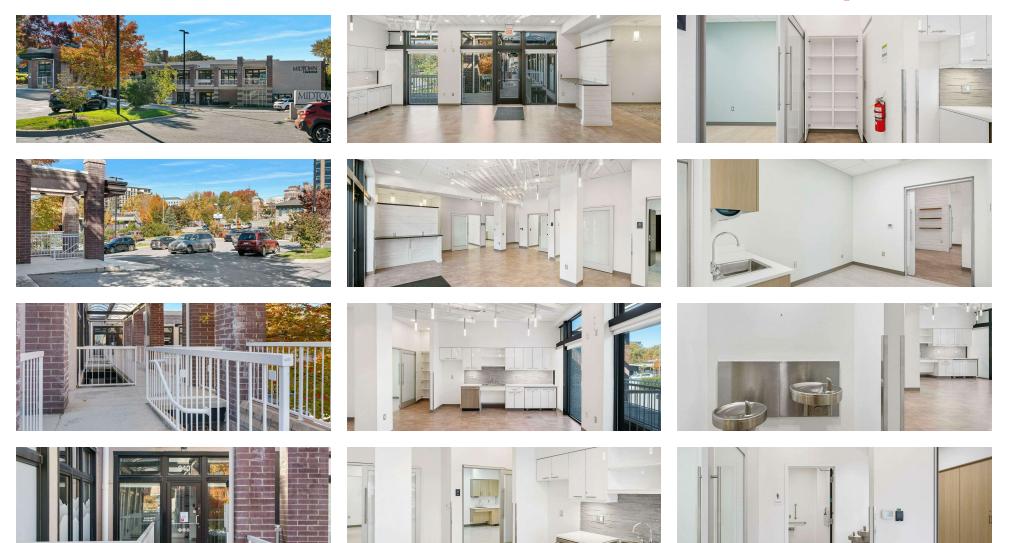

#### **Property Overview**

Sublease of 3,746 SF of medical office space at 84 Coxe Ave in Suite 240. Class A medical office in excellent condition in South Slope. Convenient location with on-site parking. Modern space with 7 exam rooms and two offices. Outstanding lighting throughout. Large waiting room, including a kitchenette. Space is handicap accessible with three bathrooms.