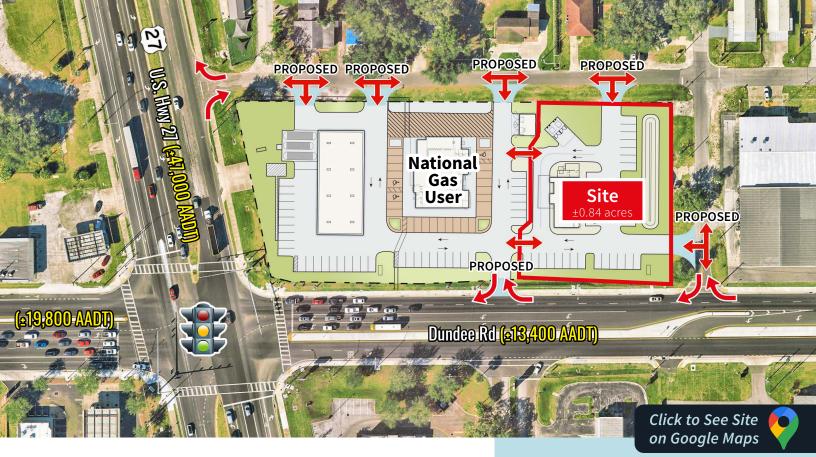

## **Property Highlights**

- 0.84 acres adjacent to a national gas user available for sale or ground lease
- Rough-graded pad with utilities stubbed and shared retention
- Commercial zoning with access points on both US Hwy 27 and Dundee Road
- Located next to the signalized intersection of US Hwy 27 and Dundee Road with a combined traffic count of ±60,000 AADT
- Across the street from Dundee Plaza, Dundee's primary shopping center anchored by Winn-Dixie