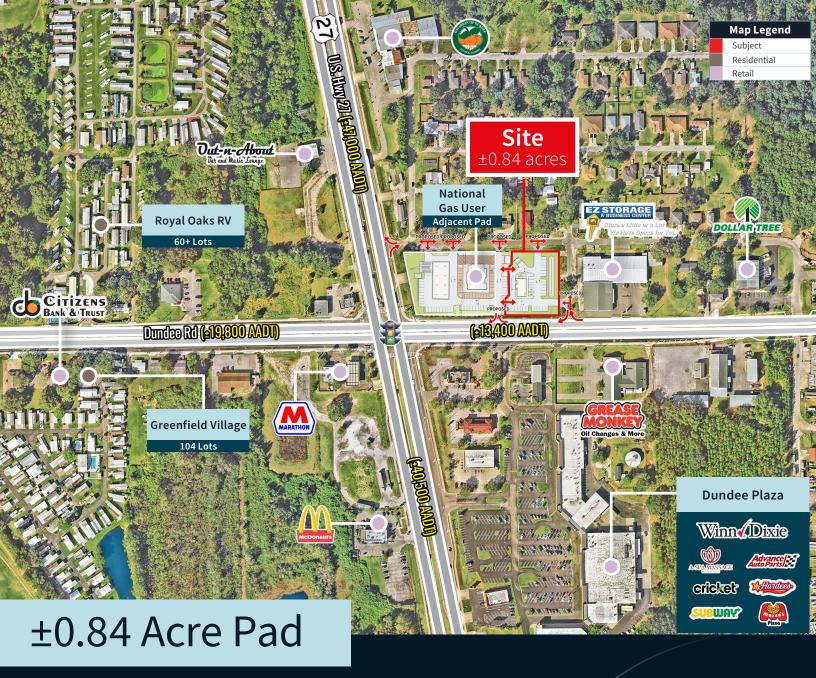

## For Sale or Lease

US Hwy 27 & Dundee Road Dundee, Florida 33838

## **Property Highlights**

- 0.84 acres adjacent to a national gas user available for sale or ground lease
- Rough-graded pad with utilities stubbed and shared retention
- Commercial zoning with access points on both US Hwy 27 and Dundee Road
- Located next to the signalized intersection of US Hwy 27 and Dundee Road with a combined traffic count of ±60,000 AADT
- Across the street from Dundee Plaza, Dundee's primary shopping center anchored by Winn-Dixie