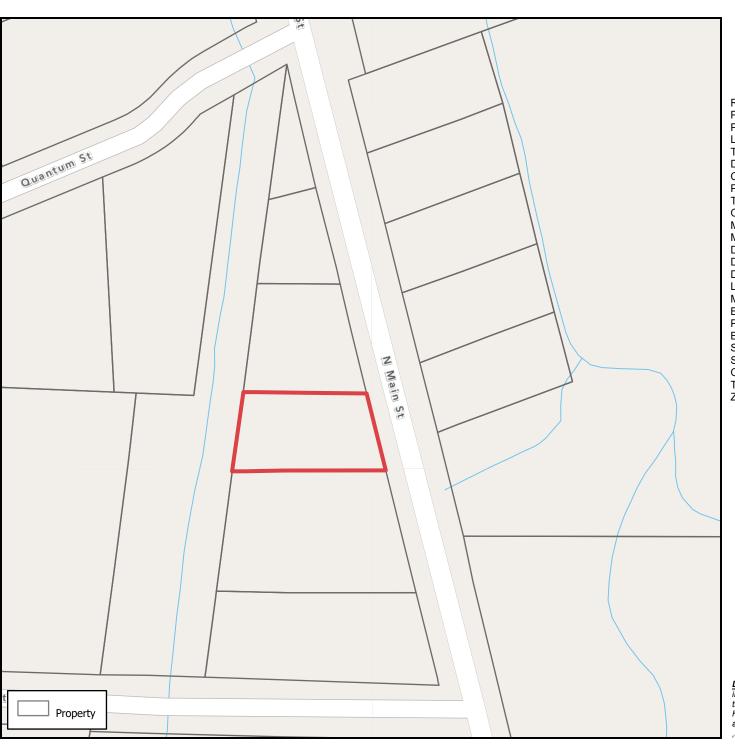

## **EXHIBIT A3**

REID: 0057228 PIN: 0649849202 PIN Extension: 000 Land Value: \$41164

Total Value Assessed: \$41164

Deed Acres: 0.27 City: HOLLY SPRINGS Planning Jurisdiction: HS

Township: Holly Springs Owner: SHARMA, BAL K SHARMA, RADHA

Mailing Address 1: 717 FLIP TRL Mailing Address 2: CARY NC 27513-5370

Deed Book: 017147 Deed Page: 00584 Deed Date: 6/5/2018 Land Class: Vacant Map Name: 0649 16 Billing Class: Individual

Property Description: LO23 PT OF APEX RD

BM1920 -164

Site Address: 0 N MAIN ST Street Name: N MAIN ST

Old Parcel Number: 131-00000-0007

Total Structures: 1 ZIP: 27540

<u>Disclaimer</u> <u>iMaps makes every effort to produce and publish</u> the most current and accurate information possible. However, the maps are produced for information purposes, and are NOT surveys. No warranties, expressed or implied ,are provided for the data therein, its use,or its interpretation.