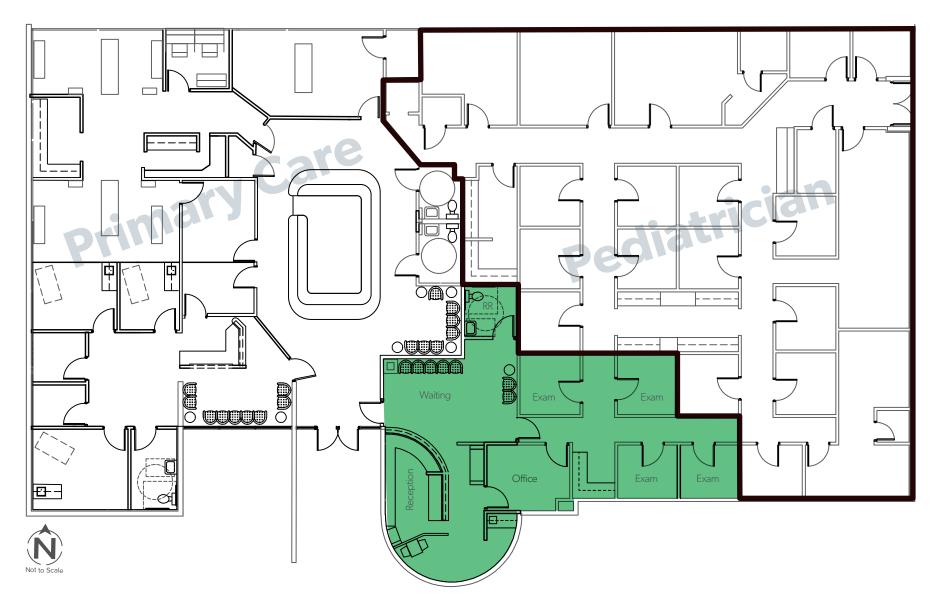

# **Property Summary**

| Available     | Suite 100±1,322 SF |
|---------------|--------------------|
| Building Size | ±8,468 SF          |
| Year Built    | 1980               |
| Parking       | 5.84/1,000 SF      |
| Lease Rate    | \$22.00/SF FSG     |