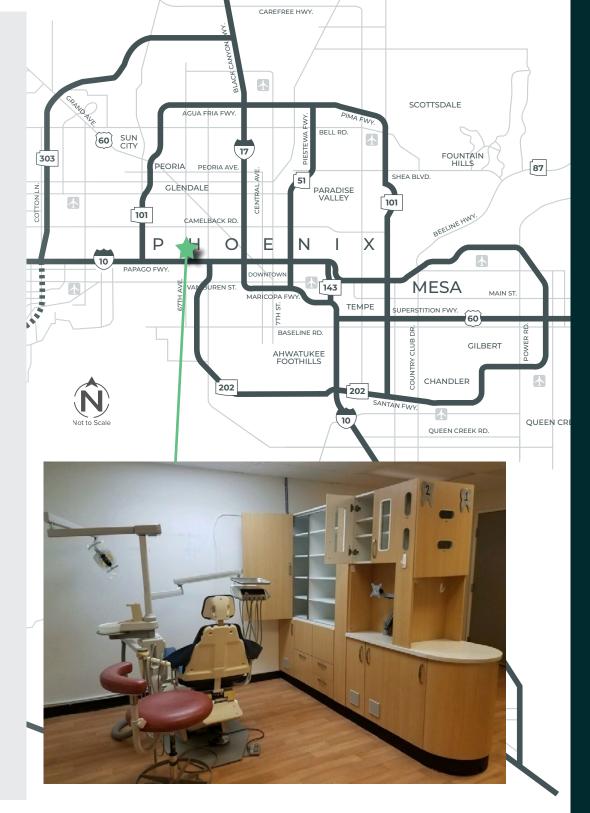

# **Project Highlights**

- Join an established pediatric practice at a centrally located medical office
- Medical equipment and furniture available
- Signage Available
- Surrounded by established retail and dining
- Close to mature neighborhoods and new development in the Loop 101 corridor
- Convenient access from I-17 and Loop 101

#### **Join Current Tenants**

Dentist/Orthodontist
OB-Gyn/Midwife
Naturopath
Therapist
Medical Specialists
Internal Medicine/Geriatrics
Chiropractor
Optician