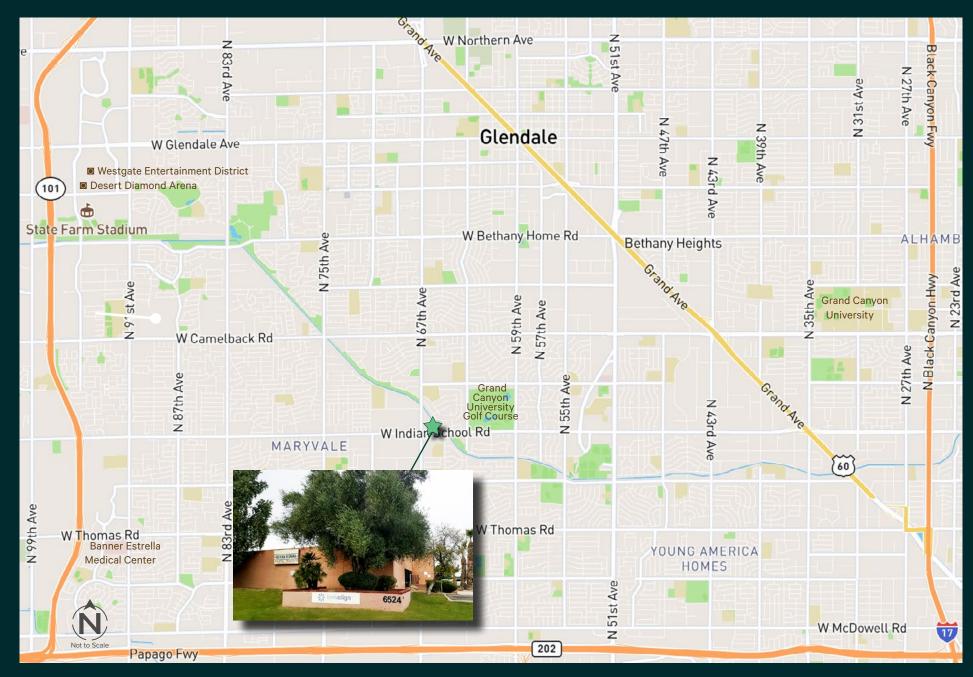

# Hill Professional Center

6524 W Indian School Rd | Phoenix, AZ 85033

### 10 minute drive from

- Banner Estrella Medical Center
- State Farm Stadium

- Desert Diamond Arena
- Westgate Entertainment District

### 15 minute drive from

• Grand Canyon University

#### **10 Minute Drive**

to Banner Estrella Medical Center

#### **Convenient Freeway**

access from I-17 and Loop 101