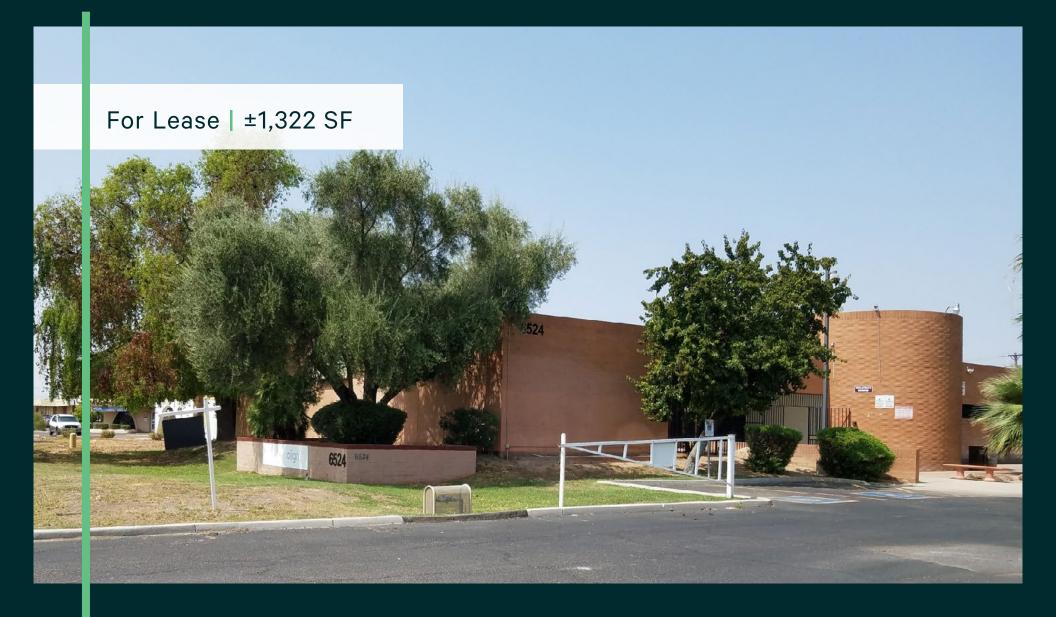

# Hill Professional Center

6524 W Indian School Rd | Phoenix, AZ 85033

# **Property Summary**

| Available     | Suite 100±1,322 SF |
|---------------|--------------------|
| Building Size | ±8,468 SF          |
| Year Built    | 1980               |
| Parking       | 5.84/1,000 SF      |
| Lease Rate    | \$22.00/SF FSG     |