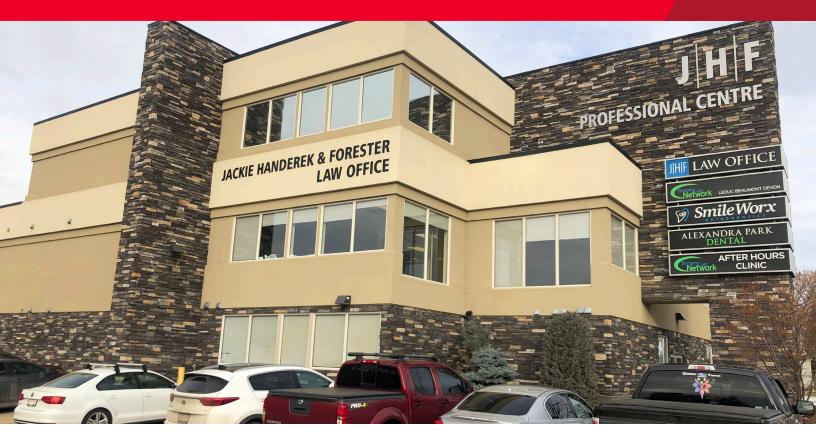

# Suite # 101 - 4710 50 Street Leduc, AB

# 2,266 SF Fully Fixtured Dental/Medical Space for Sub-Lease

# **Property Highlights**

- Main floor suite with an exclusive entrance to the premises
- Lease expiry: August 31, 2027
- Signage opportunities available
- · Sufficient parking at no additional cost
- Close proximity to the Edmonton International Airport
- Convenient access to Queen Elizabeth II Highway