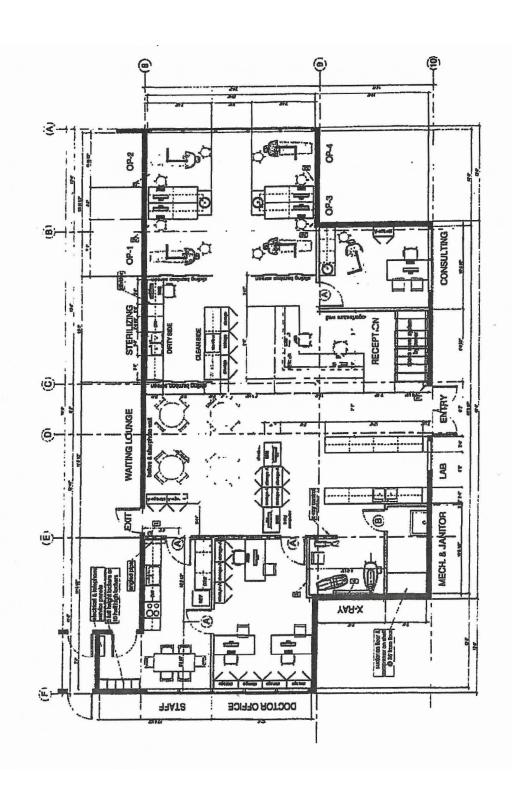

ls**

Municipal Address: Suite 101 - 4710 50 Street,

Leduc, AB

Lease Area: Main Floor - 2,266 SF

Lease Rate: Market

Operating Costs: \$7.92 per SF Plus janitorial

Parking: Sufficient parking at no additional charge

**Signage:** Great opportunity available

# **Aerial**



#### **Dustin Bateyko**

Associate Partner 780 702 4257 dustin.bateyko@cwedm.com CUSHMAN & WAKEFIELD Edmonton Suite 2700, TD Tower 10088 - 102 Avenue Edmonton, AB T5J 2Z1 www.cwedm.com



# Suite # 101 - 4710 50 Street Leduc, AB

# **Property Photos**





### **Dustin Bateyko**

Associate Partner 780 702 4257 dustin.bateyko@cwedm.com Edmonton Suite 2700, TD Tower 10088 - 102 Avenue Edmonton, AB T5J 2Z1 www.cwedm.com

**CUSHMAN & WAKEFIELD** 

## FOR SUBLEASE

# Suite # 101 - 4710 50 Street Leduc, AB

# Floor Plan



### **Dustin Bateyko**

Associate Partner 780 702 4257 dustin.bateyko@cwedm.com CUSHMAN & WAKEFIELD Edmonton Suite 2700, TD Tower 10088 - 102 Avenue Edmonton, AB T5J 2Z1 www.cwedm.com