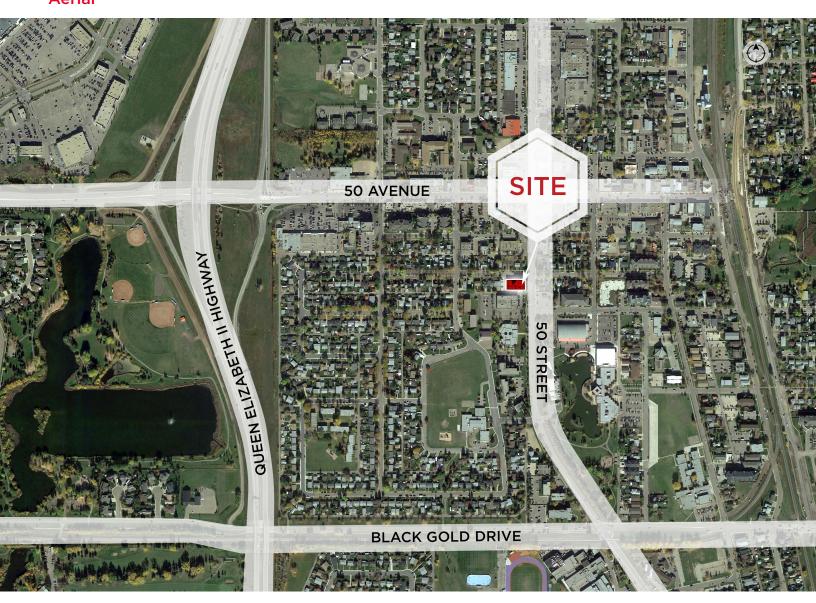

floor suite with an exclusive entrance to the premises
- Lease expiry: August 31, 2027
- Signage opportunities available
- · Sufficient parking at no additional cost
- Close proximity to the Edmonton International Airport
- Convenient access to Queen Elizabeth II Highway



#### **Dustin Bateyko**

Associate Partner 780 702 4257 dustin.bateyko@cwedm.com CUSHMAN & WAKEFIELD Edmonton Suite 2700, TD Tower 10088 - 102 Avenue Edmonton, AB T5J 2Z1 www.cwedm.com



# Suite # 101 - 4710 50 Street Leduc, AB

# **Property Details**

Municipal Address: Suite 101 - 4710 50 Street,

Leduc, AB

Lease Area: Main Floor - 2,266 SF

Lease Rate: Market

Operating Costs: \$7.92 per SF Plus janitorial

Parking: Sufficient parking at no additional charge

**Signage:** Great opportunity available

# **Aerial**



#### **Dustin Bateyko**

Associate Partner 780 702 4257 dustin.bateyko@cwedm.com CUSHMAN & WAKEFIELD Edmonton Suite 2700, TD Tower 10088 - 102 Avenue Edmonton, AB T5J 2Z1 www.cwedm.com



# Suite # 101 - 4710 50 Street Leduc, AB

# **Property Photos**





### **Dustin Bateyko**

Associate Partner 780 702 4257 dustin.bateyko@cwedm.com Edmonton Suite 2700, TD Tower 10088 - 102 Avenue Edmonton, AB T5J 2Z1 www.cwedm.com

**CUSHMAN & WAKEFIELD** 

## FOR SUBLEASE

# Suite # 101 - 4710 50 Street Leduc, AB

# Floor Plan



### **Dustin Bateyko**

Associate Partner 780 702 4257 dustin.bateyko@cwedm.com CUSHMAN & WAKEFIELD Edmonton Suite 2700, TD Tower 10088 - 102 Avenue Edmonton, AB T5J 2Z1 www.cwedm.com