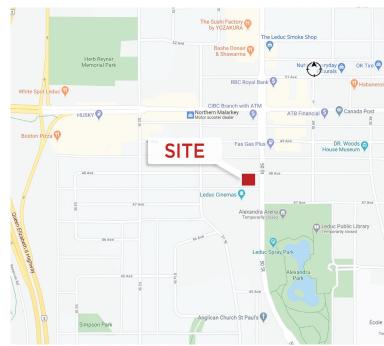

# Suite # 101 - 4710 50 Street Leduc, AB



# 2,266 SF Fully Fixtured Dental/Medical Space for Sub-Lease

# **Property Highlights**

- Main floor suite with an exclusive entrance to the premises
- Lease expiry: August 31, 2027
- Signage opportunities available
- · Sufficient parking at no additional cost
- Close proximity to the Edmonton International Airport
- Convenient access to Queen Elizabeth II Highway



#### **Dustin Bateyko**

Associate Partner 780 702 4257 dustin.bateyko@cwedm.com CUSHMAN & WAKEFIELD Edmonton Suite 2700, TD Tower 10088 - 102 Avenue Edmonton, AB T5J 2Z1 www.cwedm.com



# Suite # 101 - 4710 50 Street Leduc, AB

# **Property Details**

Municipal Address: Suite 101 - 4710 50 Street,

Leduc, AB

Lease Area: Main Floor - 2,266 SF

Lease Rate: Market

Operating Costs: \$7.92 per SF Plus janitorial

Parking: Sufficient parking at no additional charge

**Signage:** Great opportunity available

# **Aerial**



#### **Dustin Bateyko**

Associate Partner 780 702 4257 dustin.bateyko@cwedm.com CUSHMAN & WAKEFIELD Edmonton Suite 2700, TD Tower 10088 - 102 Avenue Edmonton, AB T5J 2Z1 www.cwedm.com



# Suite # 101 - 4710 50 Street Leduc, AB

# **Property Photos**





### **Dustin B