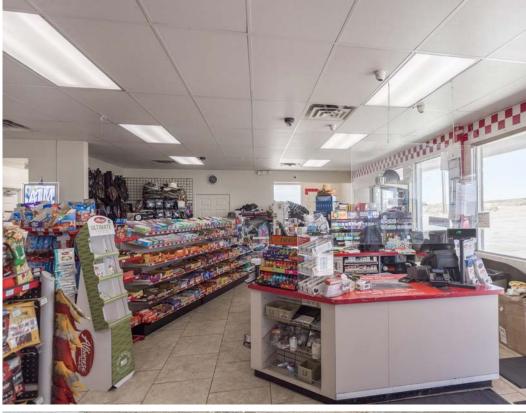

## 1500 S. Main St. US Highway 95

| LIST PRICE  | \$3,000,000 |
|-------------|-------------|
| BUILDING SF | ±4,800      |
| ACRES       | ±3.5        |

- Real Estate and Business For Sale
- A prime location along South Main Street
- Located near Highway 95 and Highway 6
- Financials available after signing NDA
- Tonopah is the only fuel destination for 80 to 150 miles in each direction

# Tenant Floor Plan - 1500 S. Main

± 4,800 SF