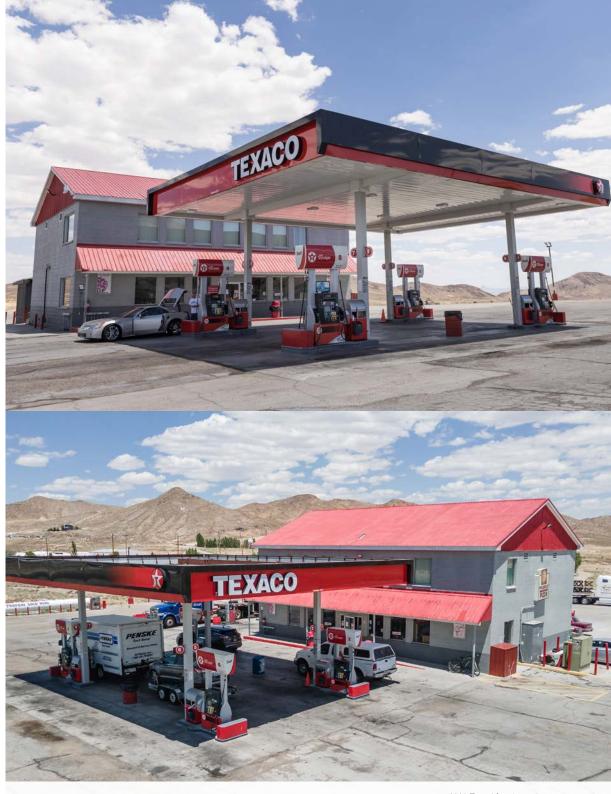

## 1500 S. Main St. US Highway 95

| LIST PRICE  | \$3,000,000 |
|-------------|-------------|
| BUILDING SF | ±4,800      |
| ACRES       | ±3.5        |

- Real Estate and Business For Sale
- A prime location along South Main Street
- Located near Highway 95 and Highway 6
- Financials available after signing NDA
- Tonopah is the only fuel destination for 80 to 150 miles in each direction