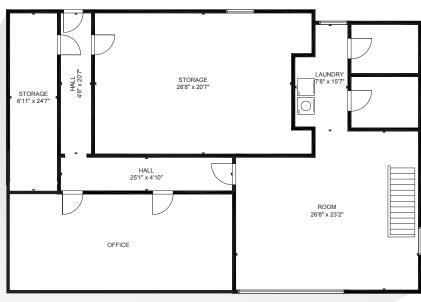

s Memorandum, you have no further interest in purchasing or leasing the Property, please delete or return this Memorandum to NAI Excel.

# Property Summary

## 1500 S. Main St. US Highway 95

| LIST PRICE  | \$3,000,000 |
|-------------|-------------|
| BUILDING SF | ±4,800      |
| ACRES       | ±3.5        |

- Real Estate and Business For Sale
- A prime location along South Main Street
- Located near Highway 95 and Highway 6
- Financials available after signing NDA
- Tonopah is the only fuel destination for 80 to 150 miles in each direction





JR TEXT TEXACO TO 39200

Message frequency will vary. Message and data rates may apply. Reply HELP for help or STOP to cancel.

ARTI Terms of Service | ARTI Privacy Statement

# Parcel - 1500 S. Main





# Tenant Floor Plan - 1500 S. Main







± 4,800 SF

# Location Map







# Area Map











Offered By: Neil Walter | End d. Landin | Leslie Houston









Offered By: Neil Walter | Eric J. Larkin | Leslie Houston



# Distance to Major Cities

| Salt Lake City, Utah    | 420 miles |
|-------------------------|-----------|
| Reno, Nevada            | 438 miles |
| Los Angeles, California | 270 miles |
| San Diego, California   | 332 miles |
| Denver, Colorado        | 748 miles |
| Phoenix, Arizona        | 305 miles |



6064 South Durango Drive, Las Vegas, NV 89113 702.383.3383 | naiexcel.com

### Market Research

Our offices publish commercial and residential market research across Utah and Nevada. NAI Excel is known for their deep and rich data. Lending institutions, appraisers, and business consultants look to our m