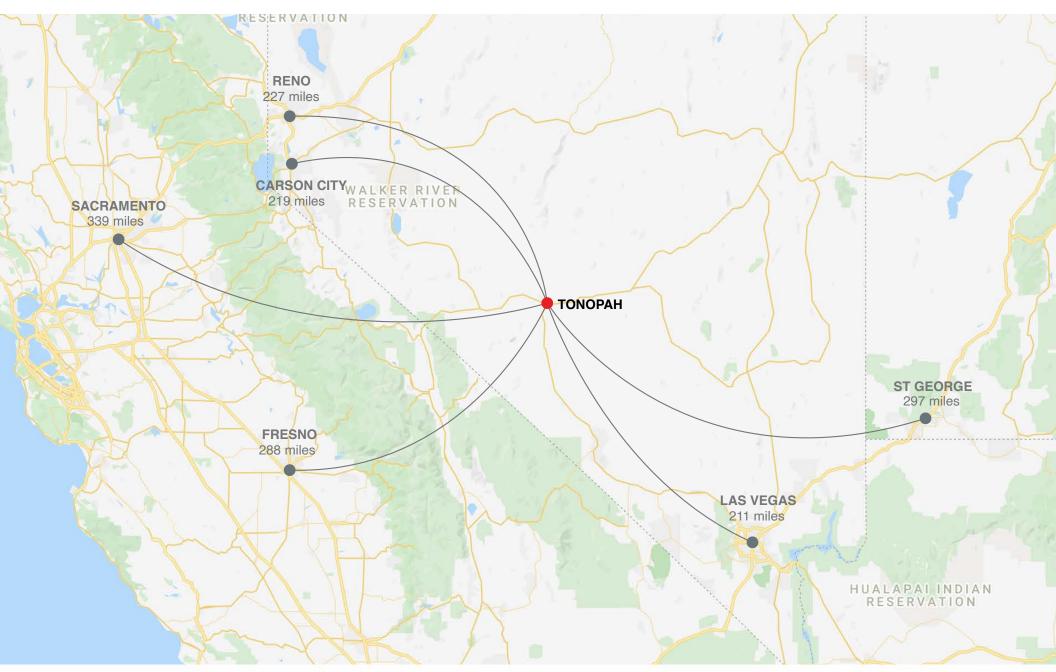

# Distance to Major Cities

| Salt Lake City, Utah    | 420 miles |
|-------------------------|-----------|
| Reno, Nevada            | 438 miles |
| Los Angeles, California | 270 miles |
| San Diego, California   | 332 miles |
| Denver, Colorado        | 748 miles |
| Phoenix, Arizona        | 305 miles |