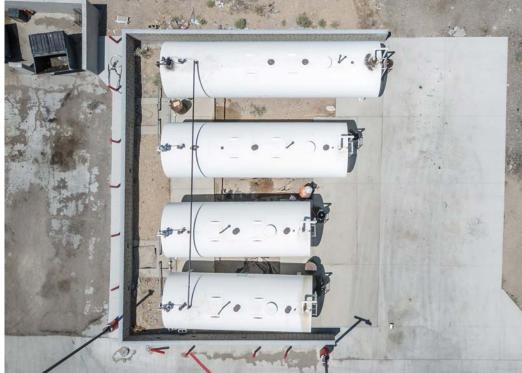

## 1500 S. Main St. US Highway 95

| LIST PRICE  | \$3,000,000 |
|-------------|-------------|
| BUILDING SF | ±4,800      |
| ACRES       | ±3.5        |

- Real Estate and Business For Sale
- A prime location along South Main Street
- Located near Highway 95 and Highway 6
- Financials available after signing NDA
- Tonopah is the only fuel destination for 80 to 150 miles in each direction