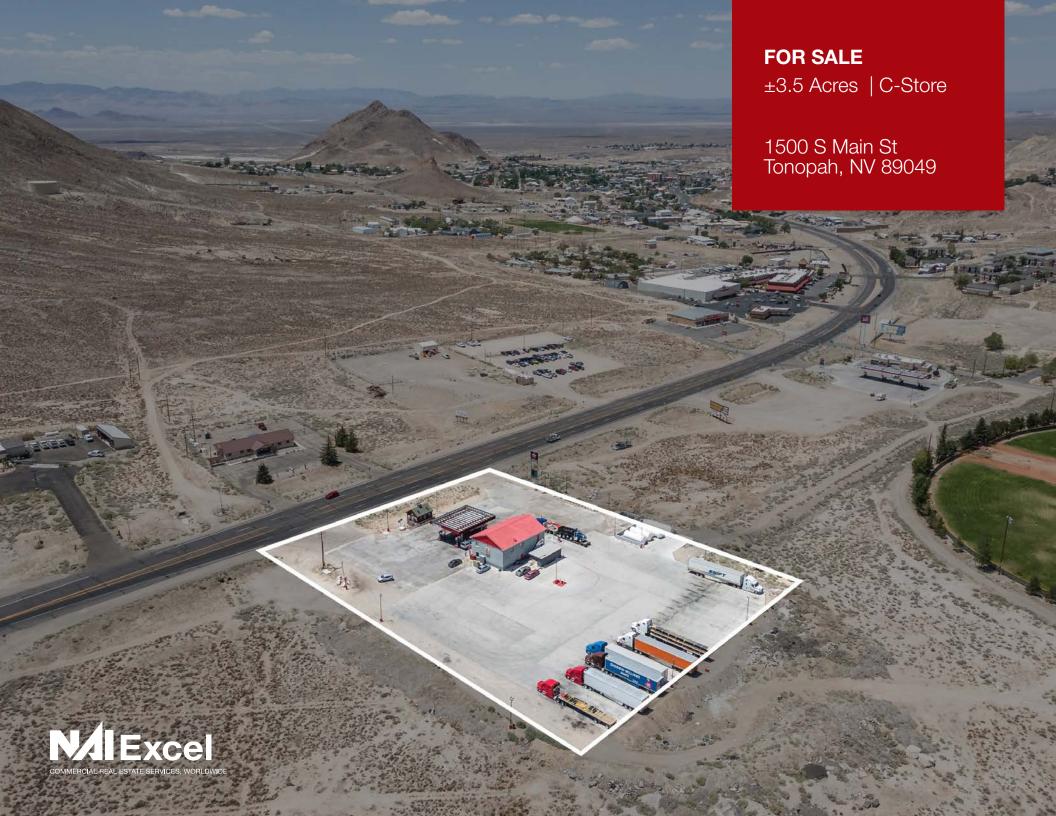

## 1500 S. Main St. US Highway 95

| LIST PRICE  | \$3,000,000 |
|-------------|-------------|
| BUILDING SF | ±4,800      |
| ACRES       | ±3.5        |

- Real Estate and Business For Sale
- A prime location along South Main Street
- Located near Highway 95 and Highway 6
- Financials available after signing NDA
- Tonopah is the only fuel destination for 80 to 150 miles in each direction