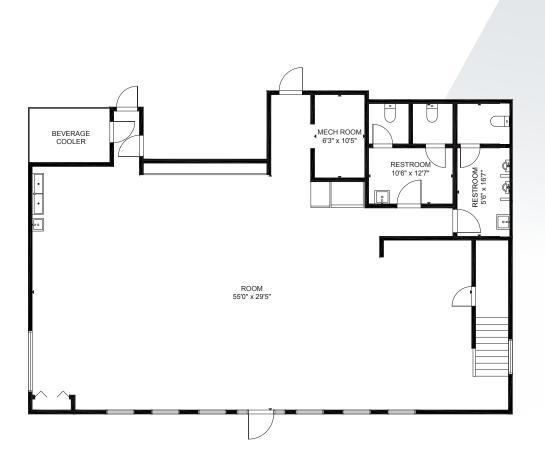

his Memorandum, you have no further interest in purchasing or leasing the Property, please delete or return this Memorandum to NAI Excel.

# Property Summary

## 1500 S. Main St. US Highway 95

| LIST PRICE  | \$3,000,000 |
|-------------|-------------|
| BUILDING SF | ±4,800      |
| ACRES       | ±3.5        |

- Real Estate and Business For Sale
- A prime location along South Main Street
- Located near Highway 95 and Highway 6
- Financials available after signing NDA
- Tonopah is the only fuel destination for 80 to 150 miles in each direction





JR TEXT TEXACO TO 39200

Message frequency will vary. Message and data rates may apply. Reply HELP for help or STOP to cancel.

ARTI Terms of Service | ARTI Privacy Statement

# Parcel - 1500 S. Main





# Tenant Floor Plan - 1500 S. Main







± 4,800 SF

# Location Map







# Area Map











Offered By: Neil Walter | End d. Landin | Leslie Houston









Offered By: Neil Walter | Eric J. Larkin | Leslie Houston



# Distance to Major Cities

| Salt Lake City, Utah    | 420 miles |
|-------------------------|-----------|
| Reno, Nevada            | 438 miles |
| Los Angeles, California | 270 miles |
| San Diego, California   | 332 miles |
| Denver, Colorado        | 748 miles |
| Phoenix, Arizona        | 305 miles |



6064 South Durango Drive, Las Vegas, NV 89113 702.383.3383 | naiexcel.com

### Market Research

Our offices publish commercial and residential market research across Utah and Nevada. NAI Excel is known for their deep and rich data. Lending institutions, appraisers, and business consultants look to our