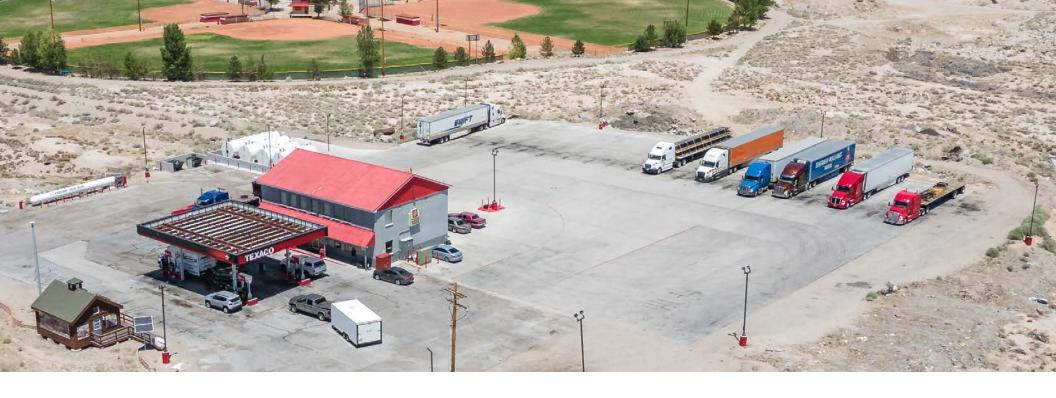

## 1500 S. Main St. US Highway 95

| LIST PRICE  | \$3,000,000 |
|-------------|-------------|
| BUILDING SF | ±4,800      |
| ACRES       | ±3.5        |

- Real Estate and Business For Sale
- A prime location along South Main Street
- Located near Highway 95 and Highway 6
- Financials available after signing NDA
- Tonopah is the only fuel destination for 80 to 150 miles in each direction