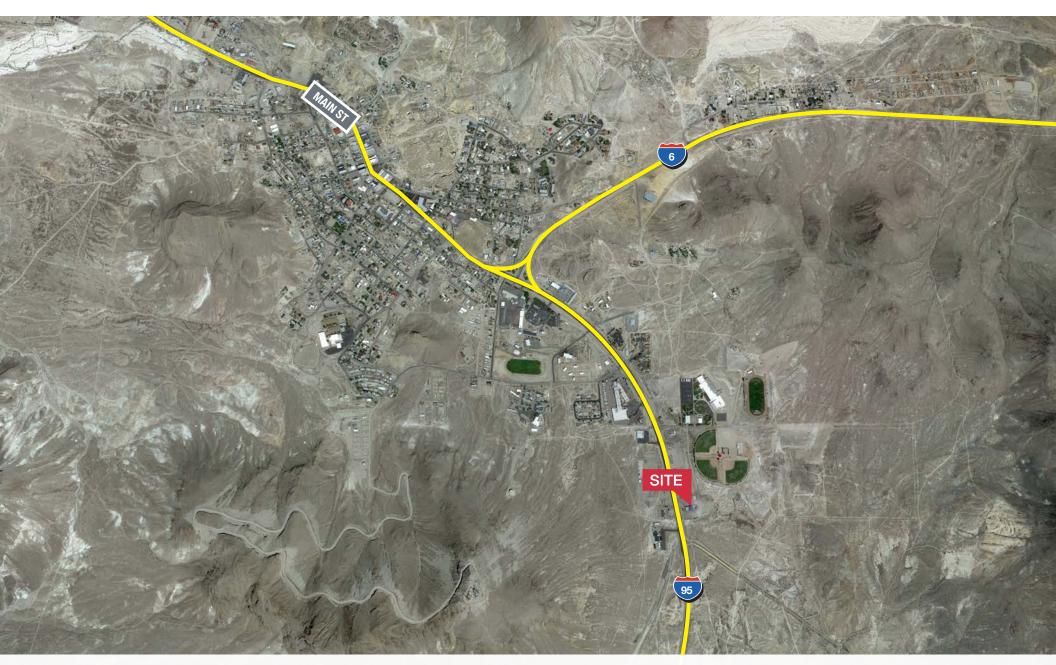

rchasing or leasing the Property, please delete or return this Memorandum to NAI Excel.

# Property Summary

## 1500 S. Main St. US Highway 95

| LIST PRICE  | \$3,000,000 |
|-------------|-------------|
| BUILDING SF | ±4,800      |
| ACRES       | ±3.5        |

- Real Estate and Business For Sale
- A prime location along South Main Street
- Located near Highway 95 and Highway 6
- Financials available after signing NDA
- Tonopah is the only fuel destination for 80 to 150 miles in each direction





JR TEXT TEXACO TO 39200

Message frequency will vary. Message and data rates may apply. Reply HELP for help or STOP to cancel.

ARTI Terms of Service | ARTI Privacy Statement

# Parcel - 1500 S. Main





# Tenant Floor Plan - 1500 S. Main







± 4,800 SF

# Location Map







# Area Map











Offered By: Neil Walter | End d. Landin | Leslie Houston









Offered By: Neil Walter | Eric J. Larkin | Leslie Houston



# Distance to Major Cities

| Salt Lake City, Utah    | 420 miles |
|-------------------------|-----------|
| Reno, Nevada            | 438 miles |
| Los Angeles, California | 270 miles |
| San Diego, California   | 332 miles |
| Denver, Colorado        | 748 miles |
| Phoenix, Arizona        | 305 miles |



6064 South Durango Drive, Las Vegas, NV 89113 702.383.3383 | naiexcel.com

### Market Research

Our offices publish commercial and residential market research across Utah and Nevada. NAI Excel is known for their deep and rich data. Lending institutions, appraisers, and business consultants look to our market reports as the authority on commercial rea