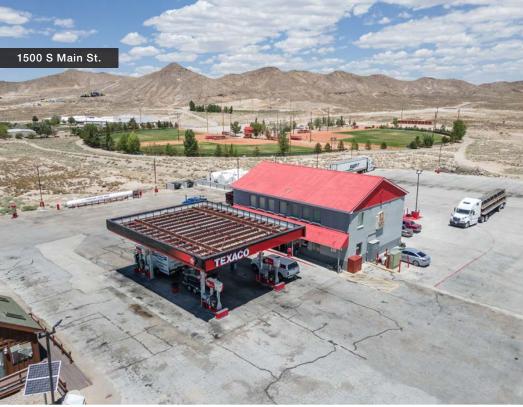

## 1500 S. Main St. US Highway 95

| LIST PRICE  | \$3,000,000 |
|-------------|-------------|
| BUILDING SF | ±4,800      |
| ACRES       | ±3.5        |

- Real Estate and Business For Sale
- A prime location along South Main Street
- Located near Highway 95 and Highway 6
- Financials available after signing NDA
- Tonopah is the only fuel destination for 80 to 150 miles in each direction