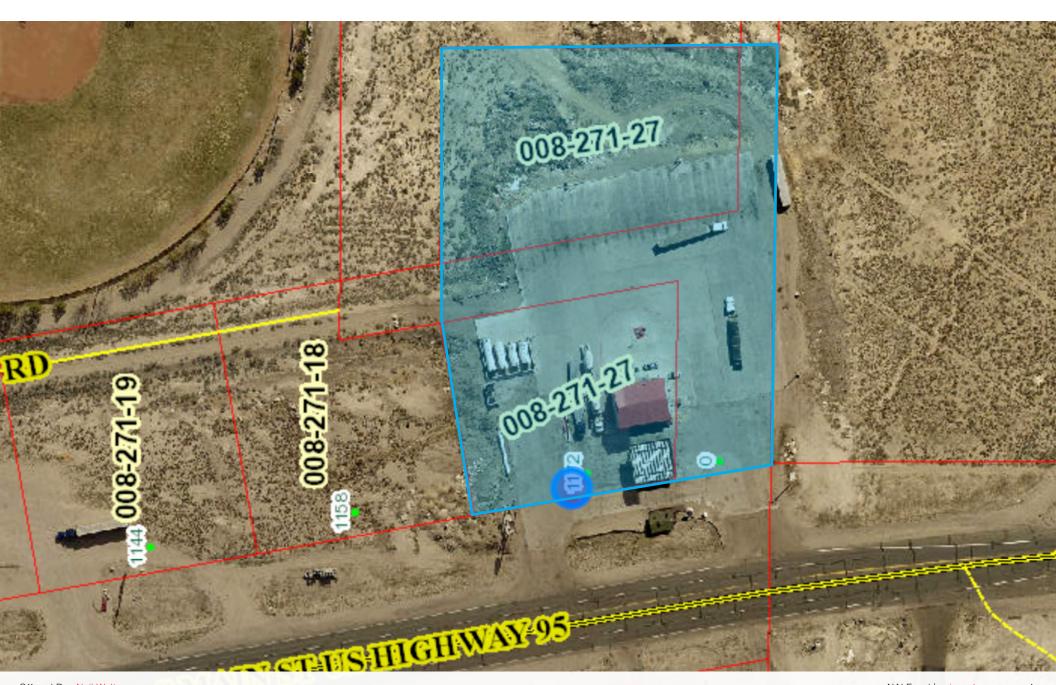

eller or NAI Excel. If after reviewing this Memorandum, you have no further interest in purchasing or leasing the Property, please delete or return this Memorandum to NAI Excel.

# Property Summary

## 1500 S. Main St. US Highway 95

| LIST PRICE  | \$3,000,000 |
|-------------|-------------|
| BUILDING SF | ±4,800      |
| ACRES       | ±3.5        |

- Real Estate and Business For Sale
- A prime location along South Main Street
- Located near Highway 95 and Highway 6
- Financials available after signing NDA
- Tonopah is the only fuel destination for 80 to 150 miles in each direction





JR TEXT TEXACO TO 39200

Message frequency will vary. Message and data rates may apply. Reply HELP for help or STOP to cancel.

ARTI Terms of Service | ARTI Privacy Statement

# Parcel - 1500 S. Main





# Tenant Floor Plan - 1500 S. Main







± 4,800 SF

# Location Map







# Area Map











Offered By: Neil Walter | End d. Landin | Leslie Houston









Offered By: Neil Walter | Eric J. Larkin | Leslie Houston



# Distance to Major Cities

| Salt Lake City, Utah    | 420 miles |
|-------------------------|-----------|
| Reno, Nevada            | 438 miles |
| Los Angeles, California | 270 miles |
| San Diego, California   | 332 miles |
| Denver, Colorado        | 748 miles |
| Phoenix, Arizona        | 305 miles |



6064 South Durango Drive, Las Vegas, NV 89113 702.383.3383 | naiexcel.com

### Market Research

Our offices publish commercial and residential market research across Utah and Nevada. NAI Excel is known for their deep and rich data. Lending institutions, appraise