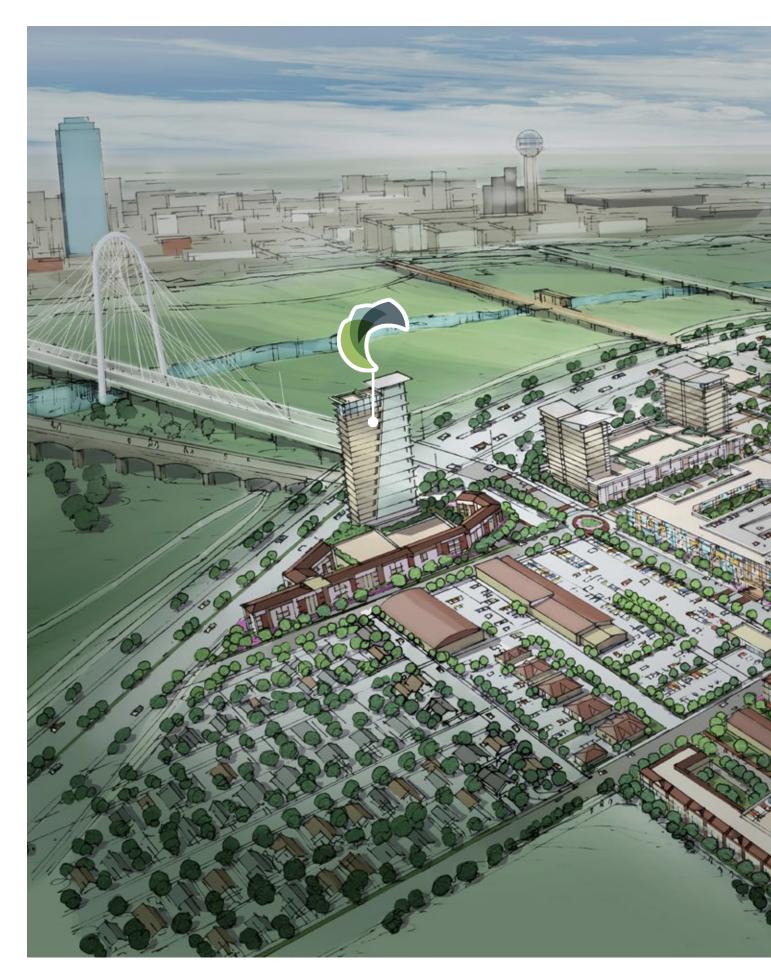

A gateway building for Trinity Groves with a view of the Dallas central business district beyond the Trinity River.

- Four Corners Brewing Company a Microbrewery
- Cypress at Trinity Groves an urban upscale community featuring studios, and 1-2 bedroom apartments homes apartments under construction and delivering Fall of 2016 (nice rendering on website at http://www.trinitygroves.com/residences
- 3015 at Trinity Groves a Culinary Events Center provide gourmet catering, culinary classes, and plays host to corporate events