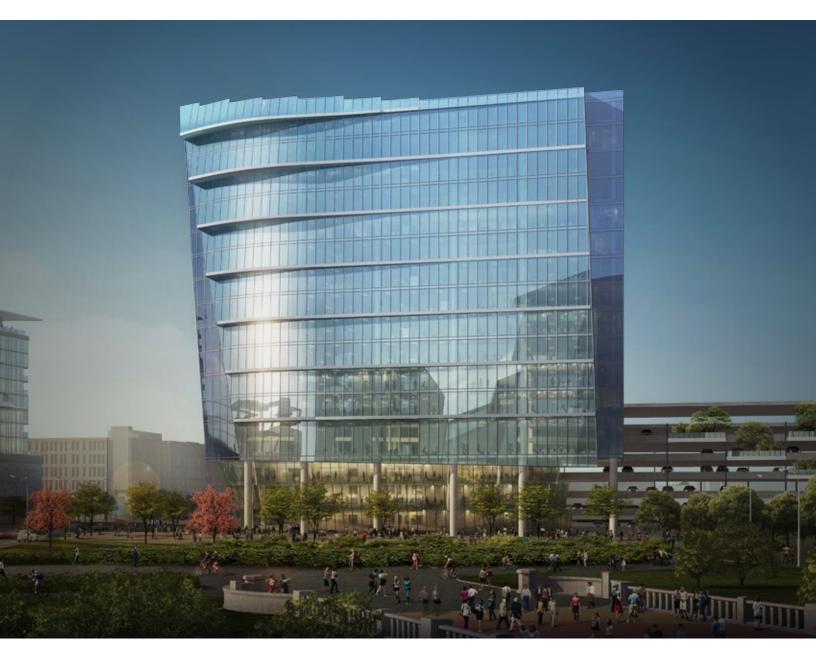

# TRINITY GROVES Gateway Office Tower

Class A, 300,000 SF Office

### **FEATURING**

- · Class A, 300,000 SF office building
- Absolute Unobstructed views of Dallas
- Located in the 15 acre entertainment destination of Trinity Groves
- Located directly next to the Trinity River at the foot of the Margaret Hunt Hill Bridge
- Structured parking
- Dining include 12 state of the art on site restaurants
   all with indoor seating and sharing an incredible covered outdoor seating area, and exposed patio
- Kate Weiser Chocolate, Cake Bar, and art galleries (Erin Cluley Art Gallery, The Workroom & Gallery 422)

A gateway building for Trinity Groves with a view of the Dallas central business district beyond the Trinity River.

- Four Corners Brewing Company a Microbrewery
- Cypress at Trinity Groves an urban upscale community featuring studios, and 1-2 bedroom apartments homes apartments under construction and delivering Fall of 2016 (nice rendering on website at http://www.trinitygroves.com/residences
- 3015 at Trinity Groves a Culinary Events Center provide gourmet catering, culinary classes, and plays host to corporate events