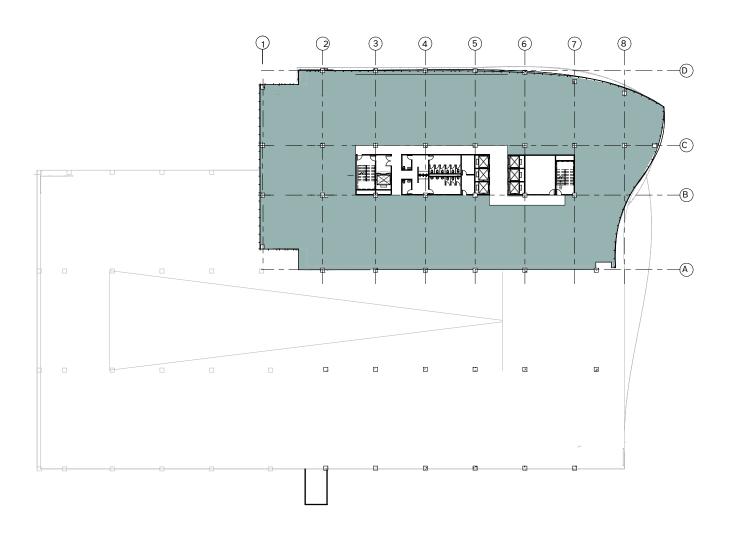

late, Cake Bar, and art galleries (Erin Cluley Art Gallery, The Workroom & Gallery 422)

A gateway building for Trinity Groves with a view of the Dallas central business district beyond the Trinity River.



- Four Corners Brewing Company a Microbrewery
- Cypress at Trinity Groves an urban upscale community featuring studios, and 1-2 bedroom apartments homes apartments under construction and delivering Fall of 2016 (nice rendering on website at http://www.trinitygroves.com/residences
- 3015 at Trinity Groves a Culinary Events Center provide gourmet catering, culinary classes, and plays host to corporate events

## LOBBY LEVEL

Parking Level 01 8,200 SF

Parking Count :: 174



## FFICE LEVELS 03-04

Parking Levels 02-06 14,400 RSF

Parking Count :: 204



# OFFICE LEVEL 05-14

25,300 RSF



## BUILDING SECTION

Level L1: Lobby

Level L2-L4: Half Office Level L5-L14: Full Office



## **AMENITIES**

- 1. Amberjax Fish Market Grille
- 2. Babb Brothers BBQ and Blues
- 3. Cake Bar
- 4. Casa Rubia
- 5. Chino Chinatown
- **6.** Four Corners Brewing Company
- 7. Kate Weiser Chocolate
- 8. LUCK (Local Urban Craft Kitchen)

- **9.** Off-Site Kitchen
- 10. Resto Gastro Bistro
- 11. Saint Rocco's
- 12. Souk Mediterranean Bistro & Bar
- 13. Sushi Bayashi
- 14. The Hall Bar & Grill
- **15.** V-Eats Modern Vegan



## DISTANCE TO...

Klyde Warren Park

minutes

Dallas Love Field

DFW International

Downtown Fort Worth

minutes







#### DARYL MULLIN, CCIM

Executive Vice President +1 214 438 6388 daryl.mullin@am.jll.com

#### **CHRIS DOGGETT**

Senior Vice President +1 214 438 6390 chr