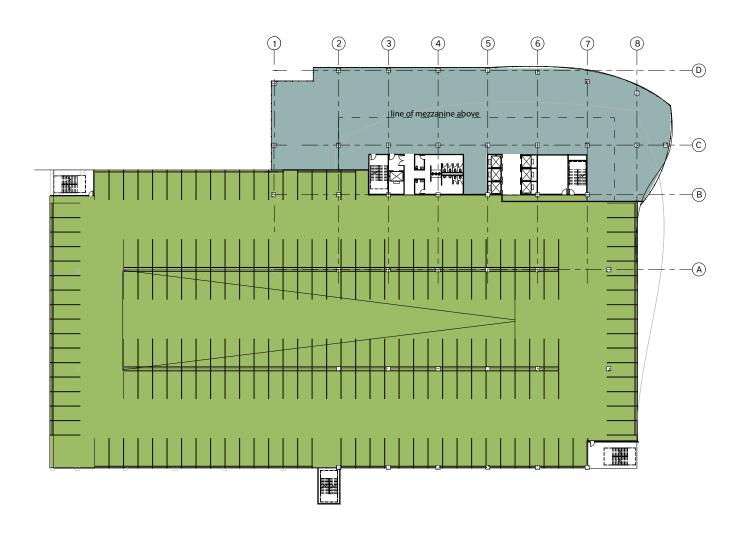

## FFICE LEVELS 03-04

Parking Levels 02-06 14,400 RSF

Parking Count :: 204

#### Parking

4.49 per thousand rsf structured :: 1,338

1 below ground, 6 above ground

3.9 per thousand rsf structured :: 1,164

6 above ground