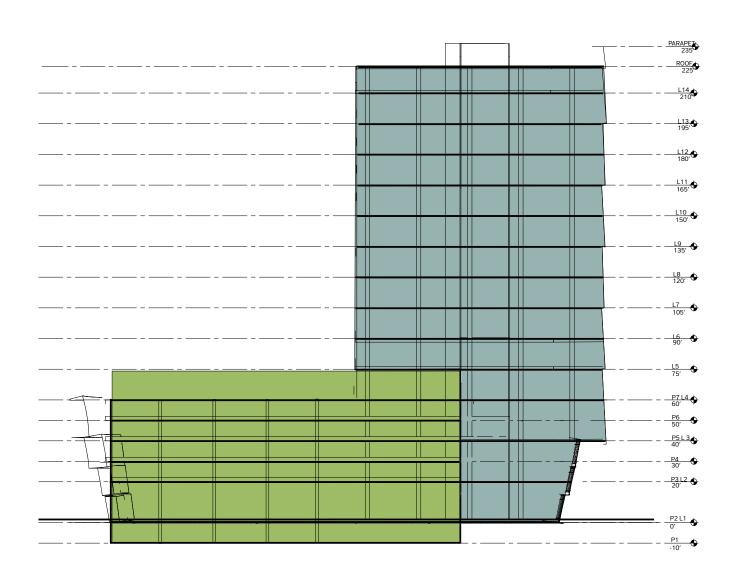

## BUILDING SECTION

Level L1: Lobby

Level L2-L4: Half Office Level L5-L14: Full Office