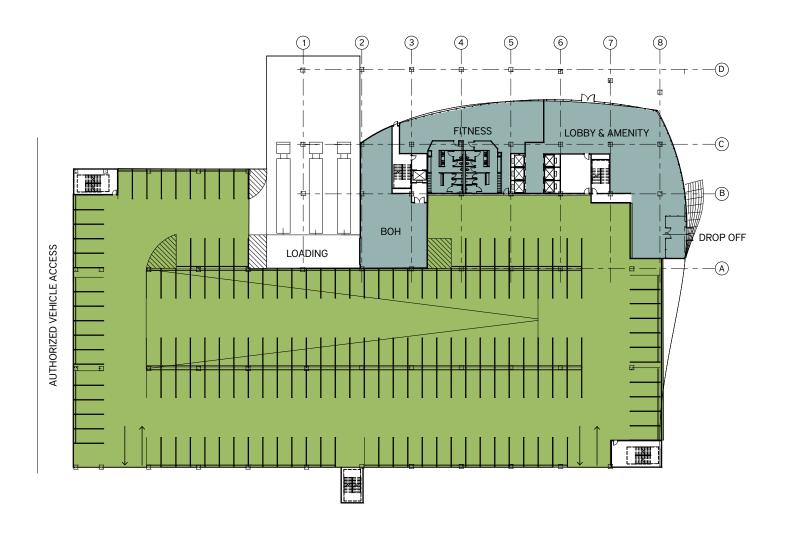

## LOBBY LEVEL

Parking Level 01 8,200 SF

Parking Count :: 174

#### Parking

4.49 per thousand rsf structured :: 1,338

1 below ground, 6 above ground

3.9 per thousand rsf structured :: 1,164

6 above ground