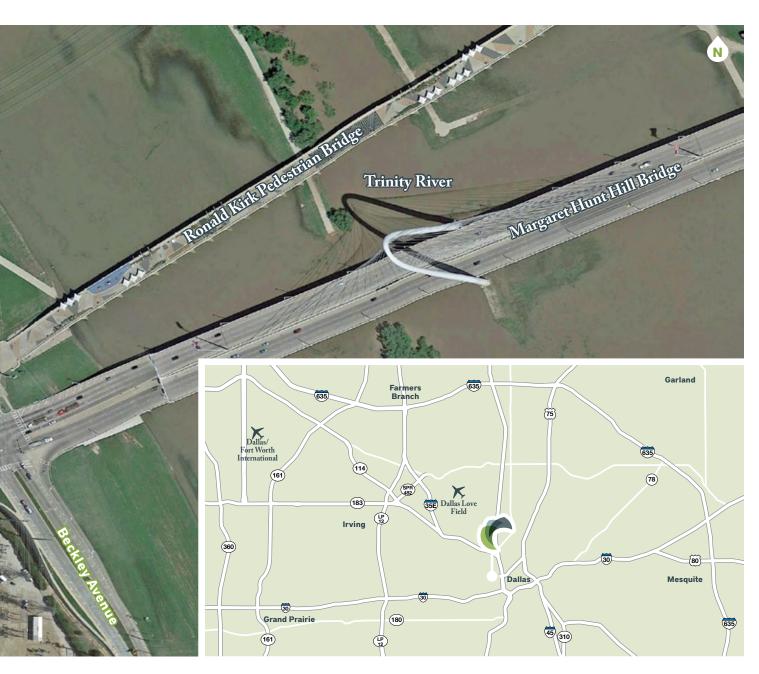

## DISTANCE TO...

Klyde Warren Park

minutes

Dallas Love Field

DFW International

Downtown Fort Worth

minutes