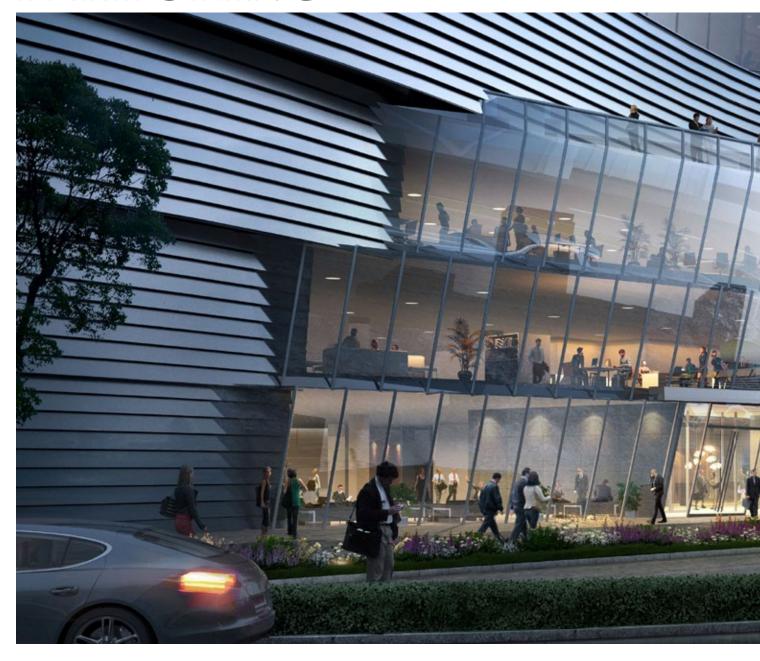

### **FEATURING**

- · Class A, 300,000 SF office building
- Absolute Unobstructed views of Dallas
- Located in the 15 acre entertainment destination of Trinity Groves
- Located directly next to the Trinity River at the foot of the Margaret Hunt Hill Bridge
- Structured parking
- Dining include 12 state of the art on site restaurants
   all with indoor seating and sharing an incredible covered outdoor seating area, and exposed patio
- Kate Weiser Chocolate, Cake Bar, and art galleries (Erin Cluley Art Gallery, The Workroom & Gallery 422)