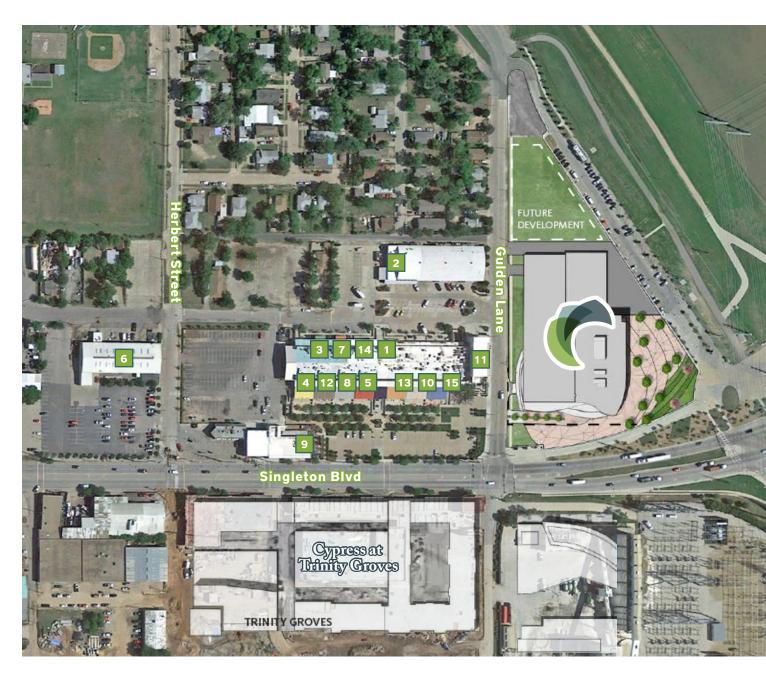

## **AMENITIES**

- 1. Amberjax Fish Market Grille
- 2. Babb Brothers BBQ and Blues
- 3. Cake Bar
- 4. Casa Rubia
- 5. Chino Chinatown
- **6.** Four Corners Brewing Company
- 7. Kate Weiser Chocolate
- 8. LUCK (Local Urban Craft Kitchen)

- **9.** Off-Site Kitchen
- 10. Resto Gastro Bistro
- 11. Saint Rocco's
- 12. Souk Mediterranean Bistro & Bar
- 13. Sushi Bayashi
- 14. The Hall Bar & Grill
- **15.** V-Eats Modern Vegan