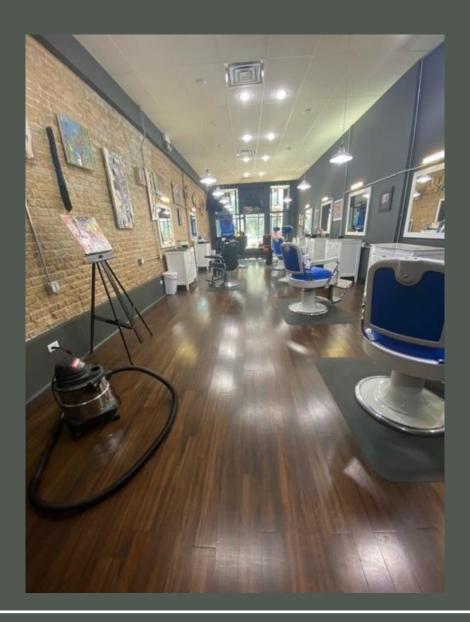

# Retail/Professional Services Space For Lease

2735 N Lincoln Ave. Chicago, I





- B3-2 Zoning
- 1,220 Sq Ft
- Exposed brick interior
- Charming Lincoln
   Park/Lakeview East
   neighborhood
- Close proximity to the
   Diversey CTA station
   (Brown and Purple Lines)



# Notable Neighbors









#### Lincoln Park:

- Batter & Berries
- Big Shoulders Coffee
- Power Yoga Studio
- Shell
- Rotofugi
- Wink Optical
- Pat's Pizza
- Vigo Coffee
- Gotham Bagels



## 01.

# Reception Area





### 02.

# Open Space With Soaring 14 Ft Ceilings







847.409.4900

2735 N Lincoln Ave, Chicago, IL

info@coordinateproperties.com





#### Laundry and Single Occupancy Restroom





847.409.4900

2735 N Lincoln Ave, Chicago, IL

info@coordinateproperties.com



# 04.

# Floor Plan



847.409.4900

2735 N Lincoln Ave, Chicago, IL

info@coordinateproperties.com



# Coordinate Properties

"GET ON THE GRID"



#### Who we are?

We are a woman-owned, commercial real estate brokerage based in Chicago holding a deep understanding of trends within the local market, embracing growth at every step.



#### What we do?

Uphold a dedication to client service and market expertise for all real estate needs.



Amanda Stamelos Managing Broker amanda@coordinateproperties.com