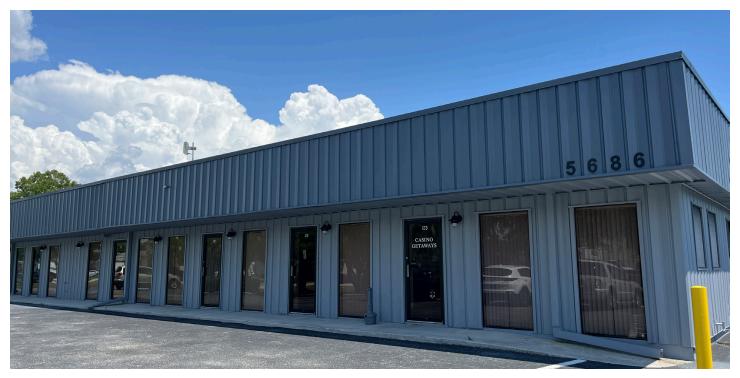

## **Gulfside Business Center**

5686 Youngquist Rd. Fort Myers, FL 33912

Cushman & Wakefield | Commercial Property Southwest Florida is pleased to present this light industrial park for lease. The subject property is located just off US-41 and in close proximity to Southwest Florida International Airport. The property is easily accessed on Youngquist Rd. and has signage upon entry to the park. Gulfside Business Center is well-maintained and professionally managed.

## **Property Highlights**

Address 5686 Youngquist Rd.

Fort Myers, FL 33912

Year Built 1984

Land Area ±1.12 acres

**Tenancy** Multi-Tenant

Unit Type(s) Available Storage only

Ceiling Height 16' - 20'