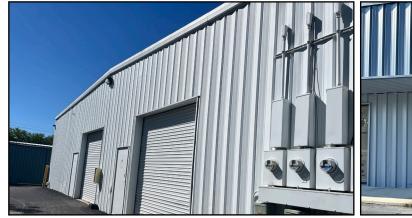

## **Property Highlights**

Address 5686 Youngquist Rd.

Fort Myers, FL 33912

Year Built 1984

Land Area ±1.12 acres

**Tenancy** Multi-Tenant

Unit Type(s) Available Storage only

Ceiling Height 16' - 20'