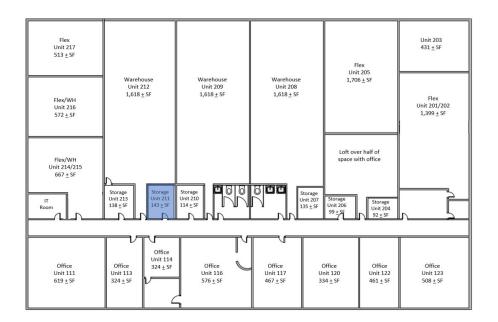

## **Spaces Available**

| Unit | Size (SF)      | Monthly Total (Not including sales tax) |
|------|----------------|-----------------------------------------|
| *204 | <u>+</u> 92 SF | \$75.00                                 |