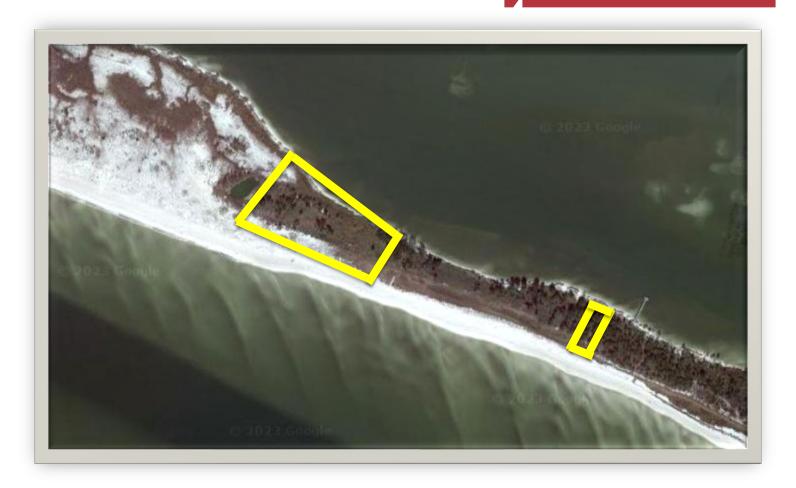

## FOR SALE 8 (+-) Acres of Deer Island \$3,500,000

## **Property Highlights**

- 8 Acres (+-)
- · Rare Opportunity to Own Part of Deer Island
- Access Directly Across From Kuhn Street, "Casino Row"
- Zoned Waterfront (WF) to Allow Commercial Uses By Right
- Will Serve Letters On File For All Utilities & Services
- Great Value at \$437,500 Per Acre