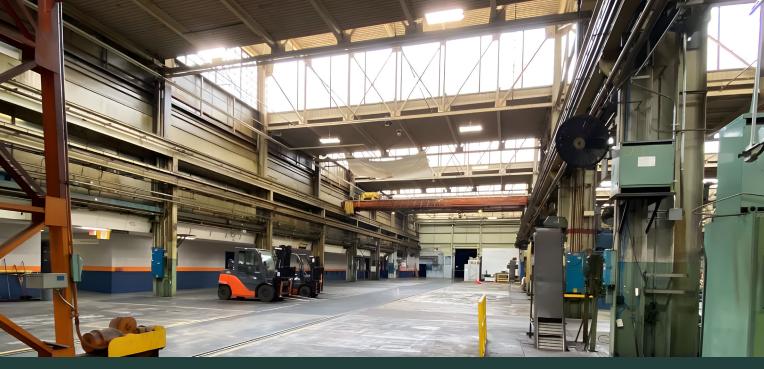

## **BUILDING SPECIFICATIONS**

| Total Building SF       |                | 251,202               |
|-------------------------|----------------|-----------------------|
| Available SF            |                | 251,202               |
| Tailboard Loading Docks |                | 4                     |
| Drive-in Doors          |                | 4                     |
| Zoning                  |                | MG-2                  |
| Lot Size                |                | 20.73 Acres           |
| Power                   |                | 3800 amps             |
| Utilities               | Water & Septic | Town Water and Septic |
|                         | Electric       | National Grid         |

Gas Superior Plus Propane

BAY 9

BAY 9

TEMP. CONTROL BAY 8

CAFETERIA CAPETERIA

| BAY NO.            | LENGTH X WIDTH IN FT. | CLEAR HEIGHT IN FT. |
|--------------------|-----------------------|---------------------|
| TEMP. CONTROL ROOM | 125 x 54              | 33 - 45             |
| 1                  | 200 x 45              | 32                  |
| 2                  | 200 x 45              | 32                  |
| 3                  | 250 x 60              | 22                  |
| 4                  | 275 x 32              | 30                  |
| 5                  | 275 x 32              | 30                  |
| 6                  | 300 x 60              | 30                  |
| 7                  | 300 x 32              | 30                  |
| 8                  | 250 x 54              | 33 - 45             |
| 9                  | 375 x 60              | 33 - 45             |
| 10                 | 475 x 60              | 33 - 45             |