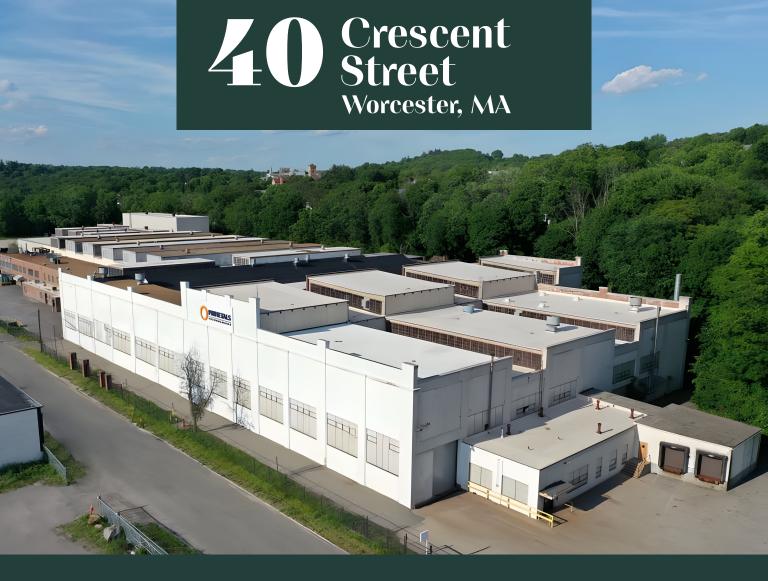

## FOR SALE & LEASE

+/- 251,202 SF Industrial Complex

#### **INTRODUCING 40 CRESCENT STREET:**

Kelleher & Sadowsky Associates is pleased to introduce 40 Crescent Street in Worcester, Massachusetts. This industrial complex offers (+/-) 251,202 square feet of high bay warehouse, manufacturing, and office space. Formerly occupied by Primetals Technologies, a global leader in the metal industry.