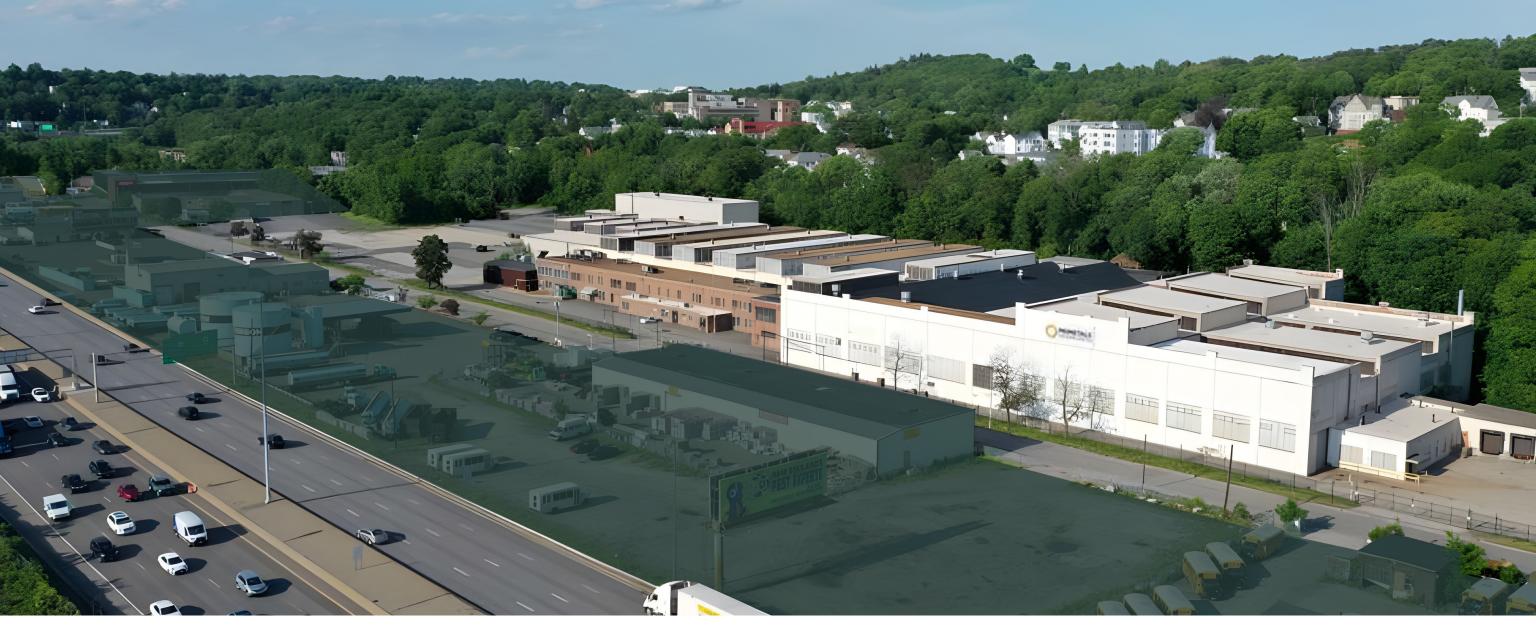

### **AN INDUSTRIAL COMPLEX**

The site sits on 20.70 acres that can accommodate the parking of vehicles and outdoor storage. The property is adjacent to and visible from I-290 with easy access to I-90, I-190, I-495, and Routes 146, 9, and 20. Call today to schedule a tour.