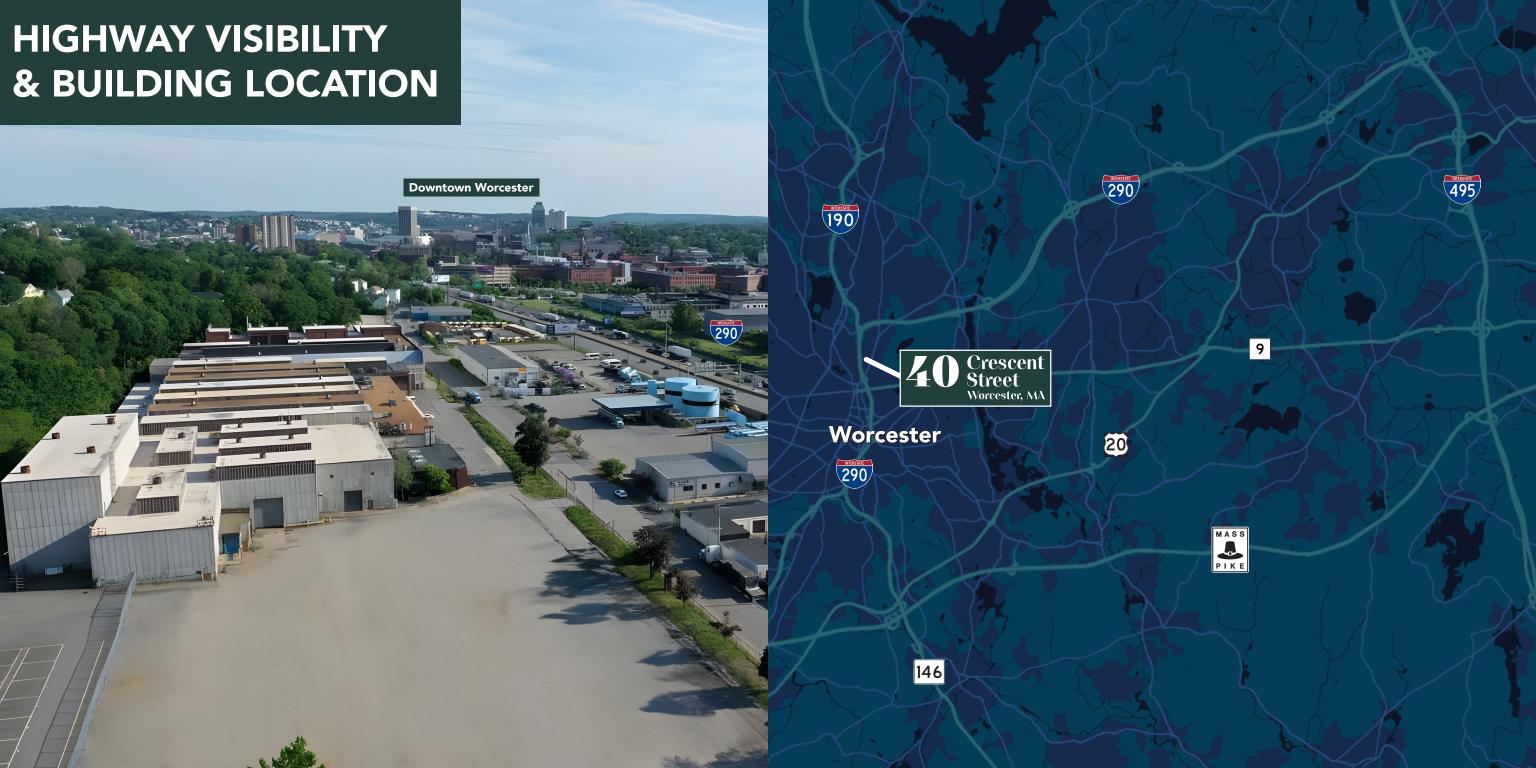

### **AN INDUSTRIAL COMPLEX**

The site sits on 20.70 acres that can accommodate the parking of vehicles and outdoor storage. The property is adjacent to and visible from I-290 with easy access to I-90, I-190, I-495, and Routes 146, 9, and 20. Call today to schedule a tour.