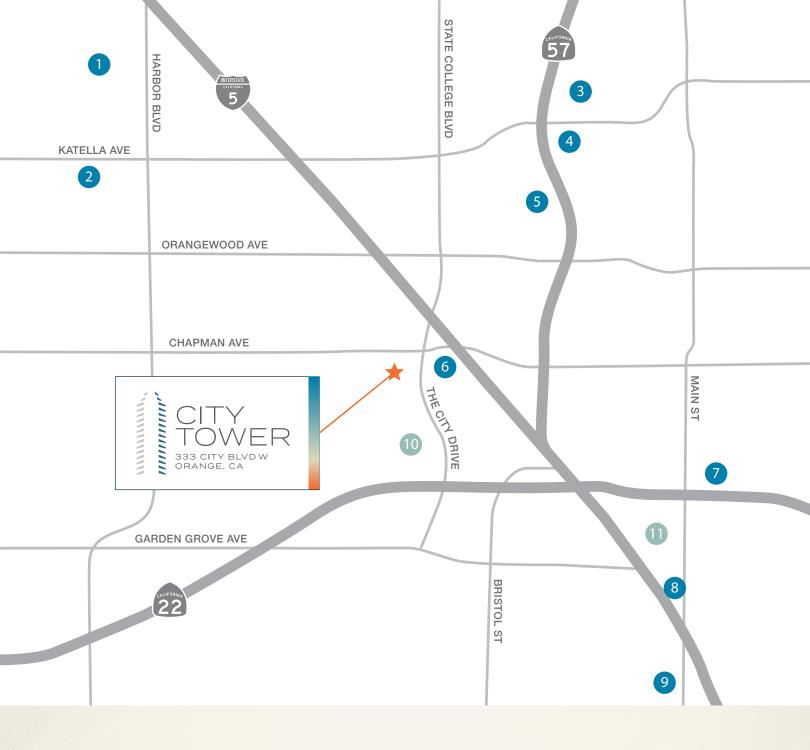

On-site cafe, modern fitness center, ATM, and full car detailing

Recently updated lobbies and common areas

On-site conference center and boardroom facilities

Convenient on-site parking access

- 1. Disneyland Resort
- 2. Anaheim Convention Center
- 3. Honda Center
- 4. Artic
- 5. Angel Stadium
- 6. UCI Medical Center
- 7. CHOC
- 8. Discovery Science Center
- 9. Bowers Museum

- 10. The Outlets at Orange
  - AMC
  - BJ's Brewhouse
  - Buffalo Wild Wings
  - Burke Williams
  - Dave & Buster's
  - Esporta FitnessGuitar Center
  - H&M
  - Lucky Strike
  - Nike Factory Store
  - Nordstrom Rack
  - Polo Ralph Lauren
  - TGI Fridays
  - Vans
  - Victoria's Secret

## 11. MainPlace Mall

- 24 Hour Fitness
- American Ninja Warrior
  Adventure Park
- Applebee's
- Bath & Body Works
- California Pizza Kitchen
- Champs Sports
- H&M
- JC Penney
- MAC Cosmetics
- Macy's
- Picture Show Theater
- Round1 Bowling
- Victoria's Secret