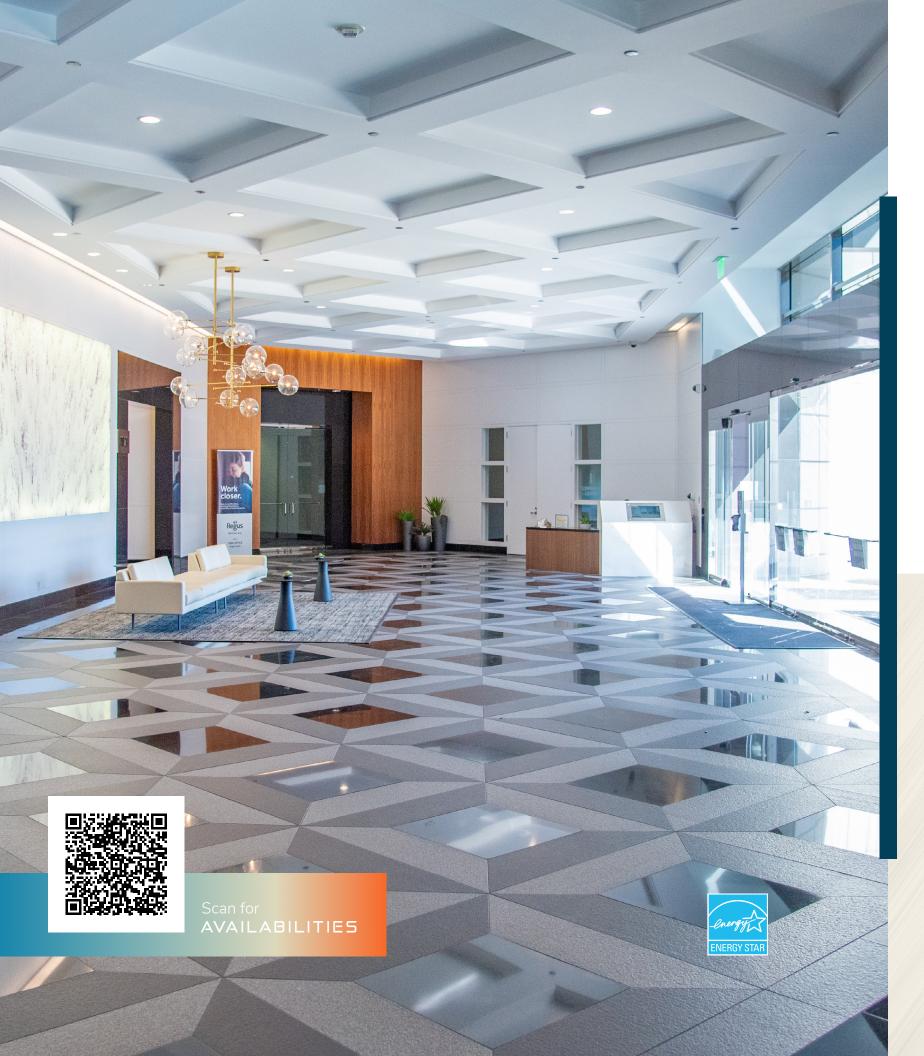

An architectural gem, this Class A high-rise features an elegant lobby with superb finishes throughout, and is surrounded by lush landscaping creating a serene setting for tenants and visitors alike. Property features include a six-level parking structure with an abundance of visitor surface parking, a conference room facility, dual elevator banks, on-site ATM, full-service car detailing, and a dedicated café designed to efficiently serve tenants with the best in culinary delights.

On-site cafe, modern fitness center, ATM, and full car detailing

Recently updated lobbies and common areas

On-site conference center and boardroom facilities

Convenient on-site parking access

- 1. Disneyland Resort
- 2. Anaheim Convention Center
- 3. Honda Center
- 4. Artic
- 5. Angel Stadium
- 6. UCI Medical Center
- 7. CHOC
- 8. Discovery Science Center
- 9. Bowers Museum