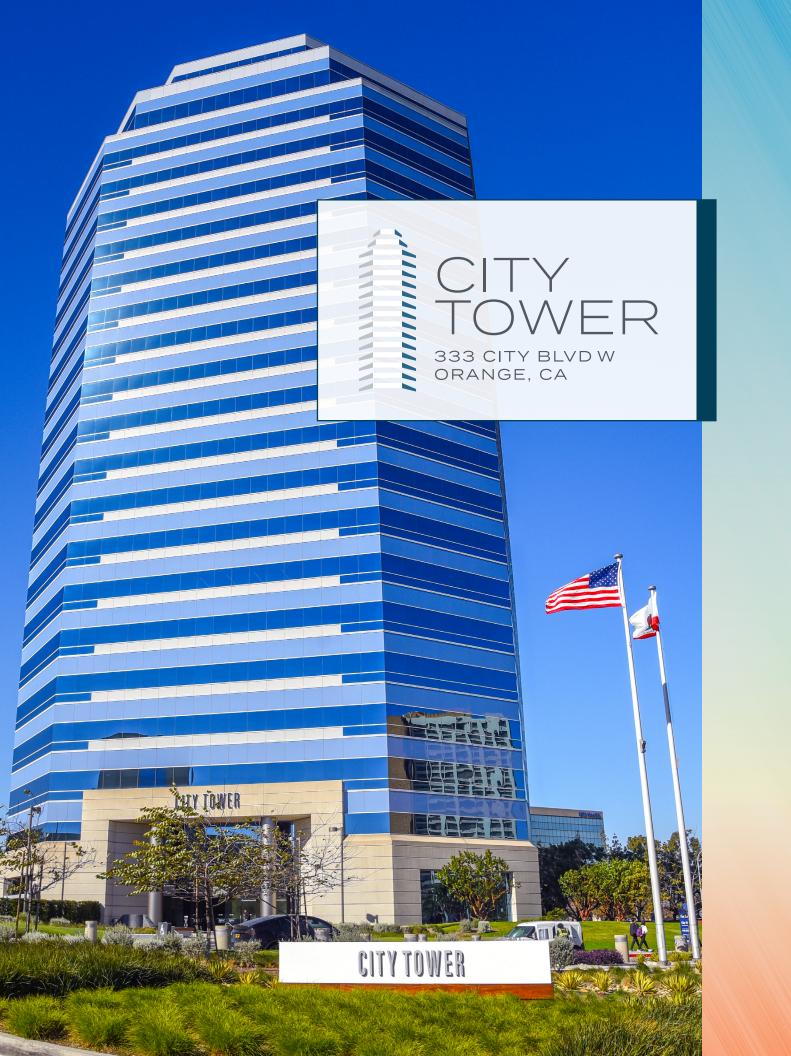

# PROPERTY OVERVIEW

City Tower is a notable 20-story, 435,177 square foot office property strategically positioned in the heart of Orange, California. This trophy tower is ideally situated with direct access to the "Orange Crush" freeways and is a short driving distance from John Wayne Airport, Angel Stadium of Anaheim, and Disneyland Resort. Located within walking distance to City Tower is The Outlets at Orange, a vibrant and recently rebranded shopping center offering tenants over 114 retailers, a variety of themed restaurants, express eateries, gourmet coffee shops, and a mega-movie complex.

An architectural gem, this Class A high-rise features an elegant lobby with superb finishes throughout, and is surrounded by lush landscaping creating a serene setting for tenants and visitors alike. Property features include a six-level parking structure with an abundance of visitor surface parking, a conference room facility, dual elevator banks, on-site ATM, full-service car detailing, and a dedicated café designed to efficiently serve tenants with the best in culinary delights.