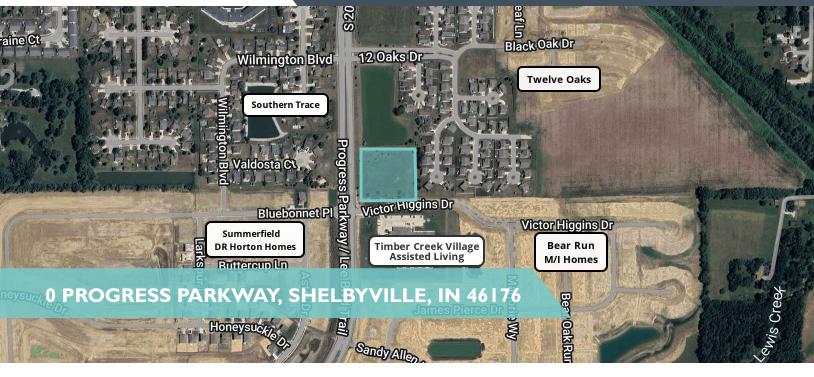

## **0 PROGRESS PARKWAY**

## PROPERTY OVERVIEW

± 2.4 acres of commercial development land off of Shelbyville's Progress Parkway. Surrounded on all sides by residential development, this site offers a space for retail or office use in a growing area. Ideal users include gas station, convenience stores, medical/private practice office, and more.

## PROPERTY HIGHLIGHTS

- Zoned Business Neighborhood (BN)
- · Ideal for gas station or convenience mart
- · Many possible commercial uses
- · Utilities at site

| SALE PRICE | \$400,000  |
|------------|------------|
|            |            |
| Lot Size:  | 2.38 Acres |