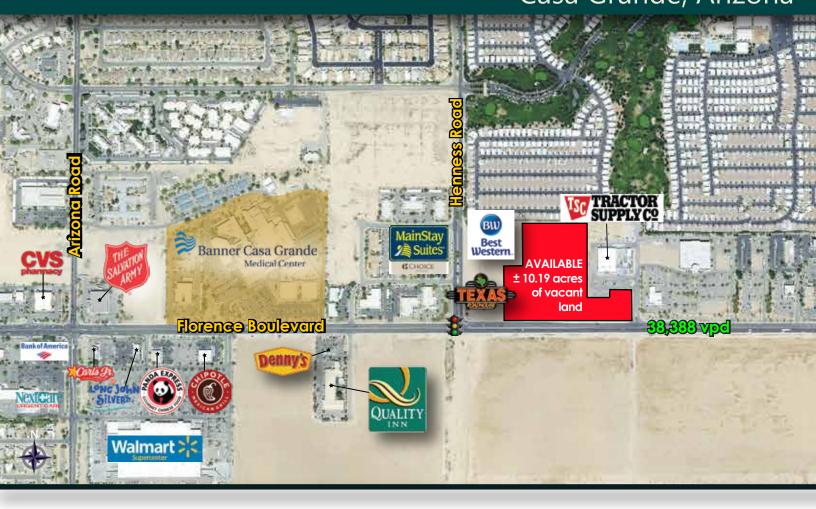

# **GROUND LEASE, BTS OR PADS FOR SALE**

East of NEC Florence Blvd & Henness Rd Casa Grande, Arizona

#### **AVAILABLE**

- $ilde{ }$  ± 10.19 acres of vacant land (all or part for Sale)
- Flexible inline shops space available
- Free-standing drive-thru PADs for Sale or Ground Lease

#### **HIGHLIGHTS**

- Proposed Commerical Site with all off-site in place
- Extensive housing growth within trade area and surrounding area
- Located just West of I-10 on Florence Blvd, the main street in town
- Great monument signage and frontage along Florence Blvd with 38,388 vehicles per day
- Zoning: B-2