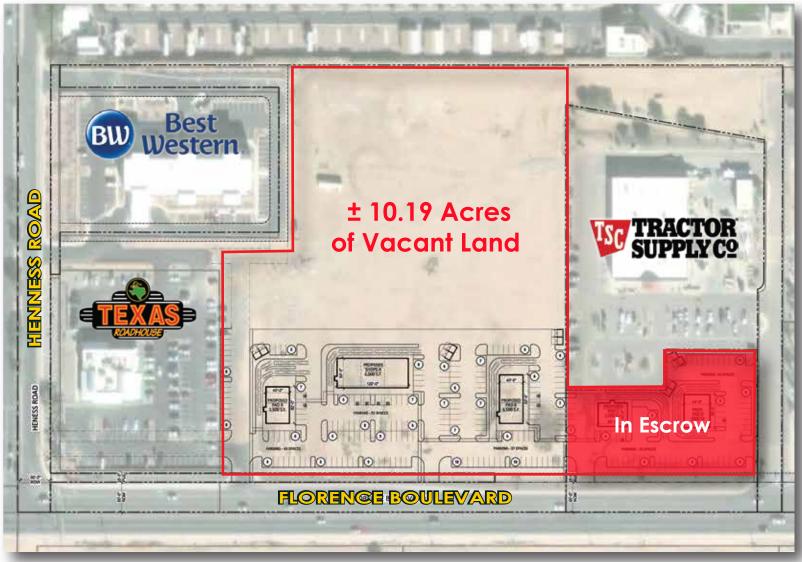

## **GROUND LEASE, BTS OR PADS FOR SALE**

East of NEC Florence Blvd & Henness Rd Casa Grande, Arizona

## SITE PLAN

#### **AVAILABLE**

- $ilde{ }$  ± 10.19 acres of vacant land (all or part for Sale)
- Flexible inline shops space available
- Free-standing drive-thru PADs for Sale or Ground Lease