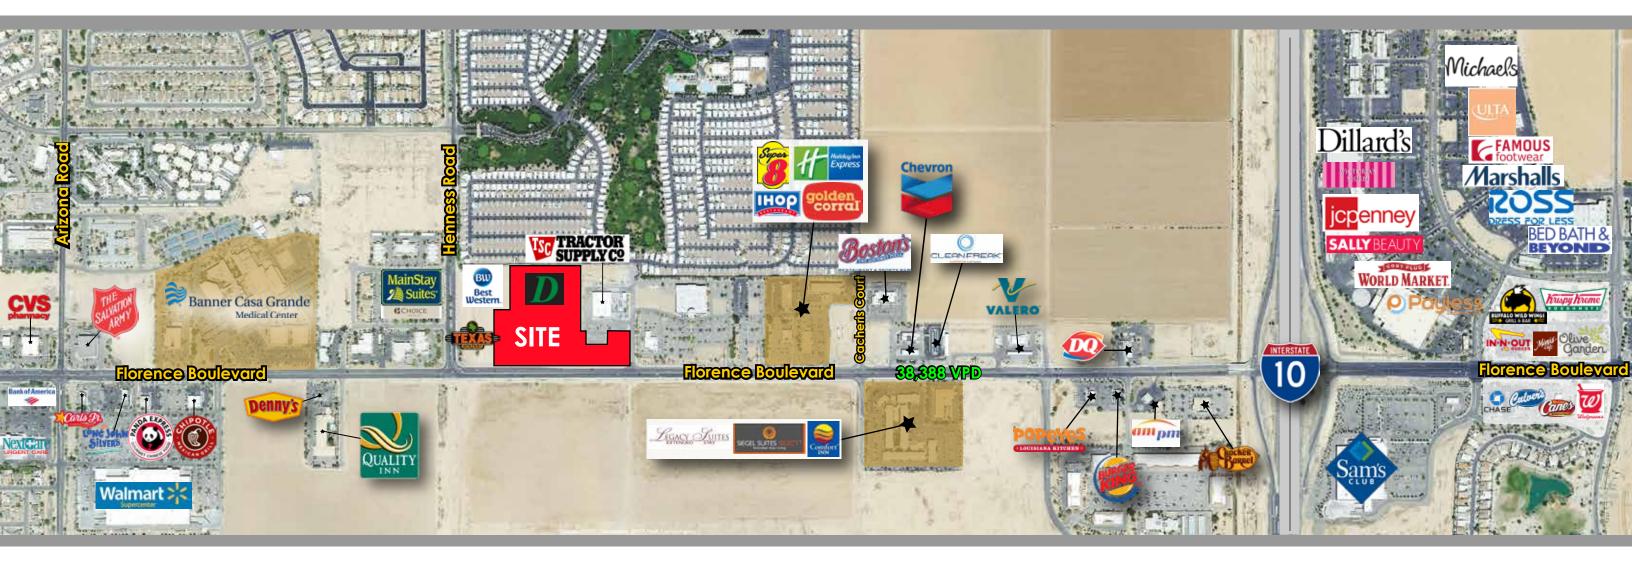

# GROUND LEASE, BUILD-TO-SUIT OR PADS FOR SALE

NEC Florence Blvd & Henness Rd • Casa Grande, AZ

## FLORENCE BOULEVARD RETAIL CORRIDOR

| DEMOGRAPHICS 2022       |  |
|-------------------------|--|
| Source: SITES USA, Inc. |  |

| Source: SITES USA, Inc.               | <u>1 MI</u> | _3 MI_    | <u>5 MI</u> |
|---------------------------------------|-------------|-----------|-------------|
| Estimated Population                  | 4,341       | 35,368    | 56,490      |
| Average HH Income                     | \$69,206    | \$101,919 | \$91,279    |
| Households                            | 2,152       | 13,411    | 21,308      |
| Daytime Demographics (16 yrs or Over) | 5,790       | 23,045    | 34,420      |

#### **HIGHLIGHTS**

- Proposed Commerical Site with all off-site in place
- Extensive housing growth within trade area and surrounding area
- Located just West of I-10 on Florence Blvd, the main street in town
- Great monument signage and frontage along Florence Blvd with 38,388 vehicles per day
- Zoning: B-2