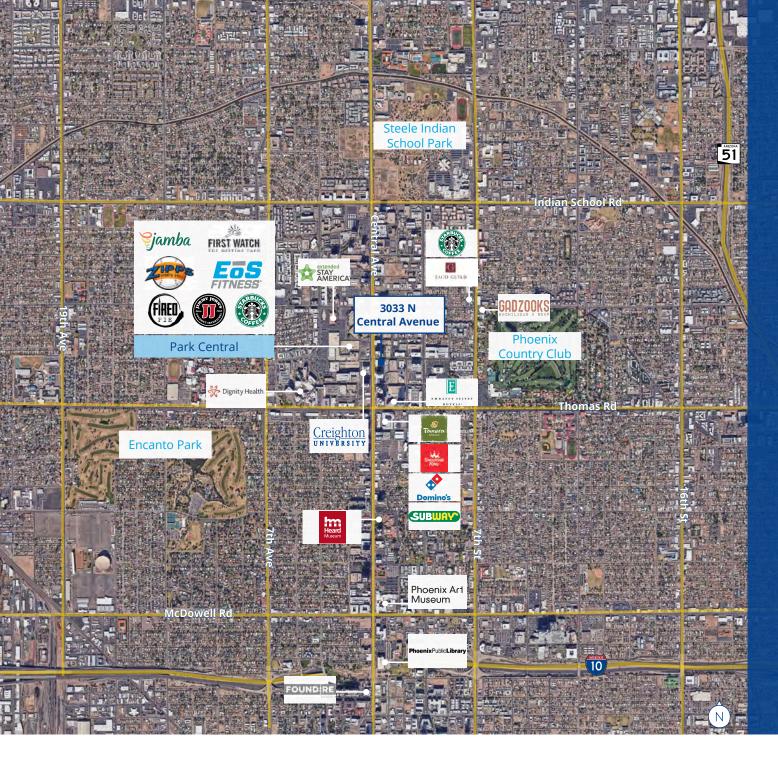

## **Location Overview**

Just minutes from Downtown Phoenix, 3033 N Central is strategically positioned near the bustling center of one of the nation's fastest-growing cities. Midtown Phoenix has emerged as a formidable market contender, boasting a vibrant urban landscape with easy access to an array of amenities, connectivity options, and a dynamic work-live-play atmosphere. 3033 N Central offers the advantages of downtown living minus the congestion, presenting an ideal opportunity to reside at the epicenter of it all.