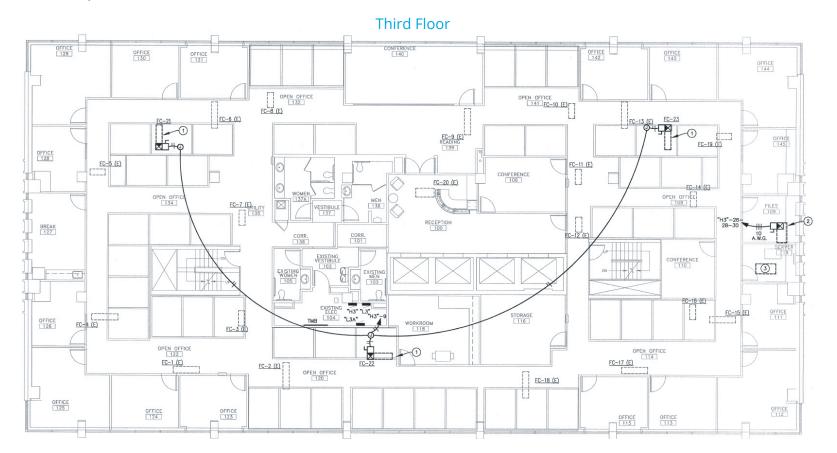

# Highlights

- Ready for immediate occupancy
- Convenient access to walkable amenities just across the street at Park Central
- Benefit from a prime Central Avenue address nestled between Osborn Rd and Thomas Rd
- Adjacent to a light rail stop for enhanced accessibility

- Shared parking garage conveniently located just off Central Ave
- Generous parking ratio of 5 spaces per 1,000 square feet
- Ease of access for both tenants and visitors

\$2,434,770

Sale Price

\$195

Price SF

±12,486 SF

RBA

2008

Year Renovated





Partially Furnished





Central Avenue Address



Full Floor Opportunity



Amenities

## Floorplan



## **Location Overview**

Just minutes from Downtown Phoenix, 3033 N Central is strategically positioned near the bustling center of one of the nation's fastest-growing cities. Midtown Phoenix has emerged as a formidable market contender, boasting a vibrant urban landscape with easy access to an array of amenities, connectivity options, and a dynamic work-live-play atmosphere. 3033 N Central offers the advantages of downtown living minus the congestion, presenting an ideal opportunity to reside at the epicenter of it all.

















2390 E Camelback Rd Suite 100 Phoenix, AZ 85016 P: +1 602 222 5000 colliers.com

### Get in Touch

#### **Phil Breidenbach SIOR**

Senior Executive Vice President +1 602 222 5073 phil.breidenbach@colliers.com

This document has been prepared by Colliers