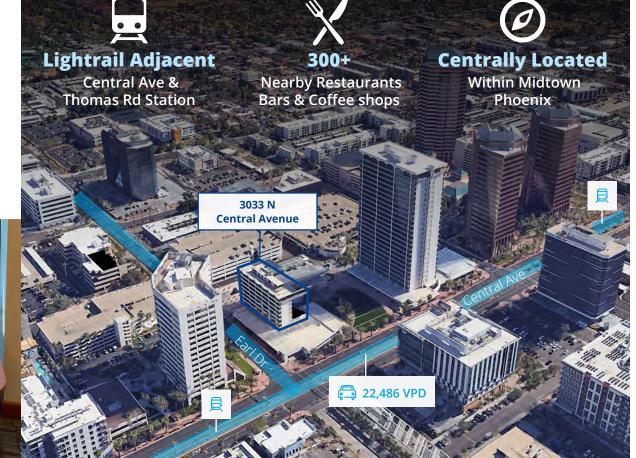

# Highlights

- Ready for immediate occupancy
- Convenient access to walkable amenities just across the street at Park Central
- Benefit from a prime Central Avenue address nestled between Osborn Rd and Thomas Rd
- Adjacent to a light rail stop for enhanced accessibility

## **Location Overview**

Just minutes from Downtown Phoenix, 3033 N Central is strategically positioned near the bustling center of one of the nation's fastest-growing cities. Midtown Phoenix has emerged as a formidable market contender, boasting a vibrant urban landscape with easy access to an array of amenities, connectivity options, and a dynamic work-live-play atmosphere. 3033 N Central offers the advantages of downtown living minus the congestion, presenting an ideal opportunity to reside at the epicenter of it all.