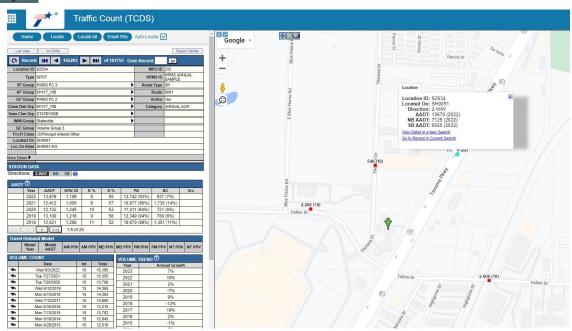

## **Traffic Details**

**Average Annual Daily Traffic** 

AADT Count: 13,679 Report Year: 2022

State Agency Data

Count: 15,195 Date: 8/3/2022

Traffic Trend

Day of the Week: Wednesday

**Potential Number of Cars Pulled Daily** 

(0.9 - 1.15% of AADT count)

Traffic Trend: 7.00% Traffic Trend Year: 2023

Metropolitan Area: 123 to 157 Rural Area: 410 to 547

(3 - 4% of AADT count)

#### Traffic Report