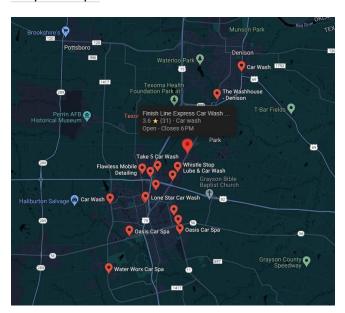

### Comparable Sites

| Address                               | Business Name   | Car Wash Type | Distance (mi) |
|---------------------------------------|-----------------|---------------|---------------|
| 3100 N Hwy 75, Sherman, TX 75090      | Wash Masters    | Express       | 2             |
| 3603 N Loy Lake Rd, Sherman, TX 75090 | Take 5 Car Wash | Express       | 2.3           |
| 3201 Texoma Pkwy, Sherman, TX 75090   | Club Car Wash   | Express       | 2.9           |

## **Competition Map**