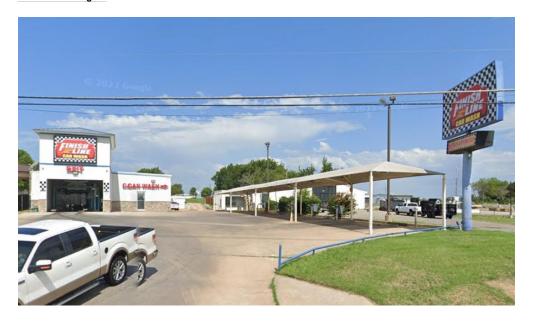

| Business Name   | Car Wash Type | Distance (mi) |
|---------------------------------------|-----------------|---------------|---------------|
| 3100 N Hwy 75, Sherman, TX 75090      | Wash Masters    | Express       | 2             |
| 3603 N Loy Lake Rd, Sherman, TX 75090 | Take 5 Car Wash | Express       | 2.3           |
| 3201 Texoma Pkwy, Sherman, TX 75090   | Club Car Wash   | Express       | 2.9           |

#### Traffic Report



#### Demographic Info

|                | 1 Mile   | 2 Mile | 3 Mile   | 5 Mile   | 10 Mile |
|----------------|----------|--------|----------|----------|---------|
| Population:    | 887      |        | 14,288   | 53,576   |         |
| Avg HH Income: | \$97,372 |        | \$90,916 | \$85,102 |         |

Year of Report: 2024



## Streetview Image



# Streetview Image





## **Competition Map**