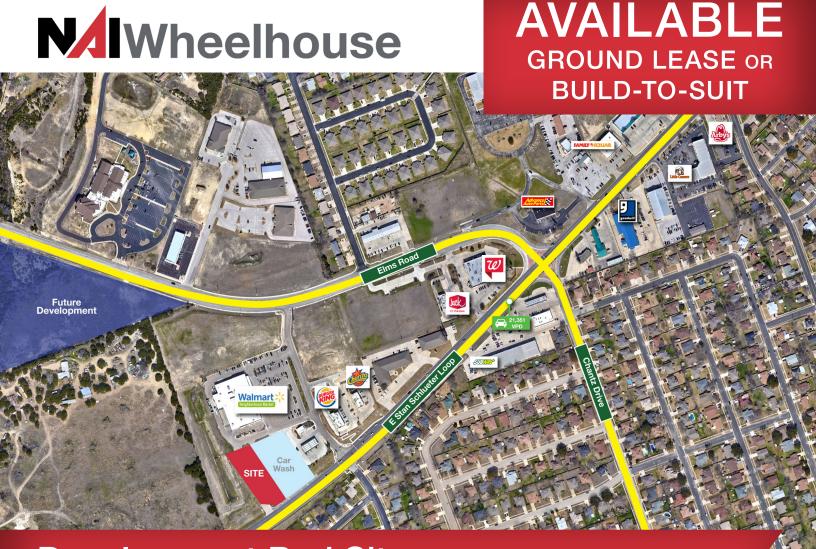

# Development Pad Site

3803 E Stan Schlueter Loop, Killeen, TX 76542

## **Property Features**

- 0.85 AC development pad site with prime frontage along Stan Schlueter Loop, a major arterial road in Killeen, TX
- The site sits in front of Walmart and will neighbor a brand new car wash that is currently under development
- The site features excellent visibility to the 21,351 vehicles that pass the site daily and includes a direct curb cut from Stan Schlueter Loop, cross access & utilities