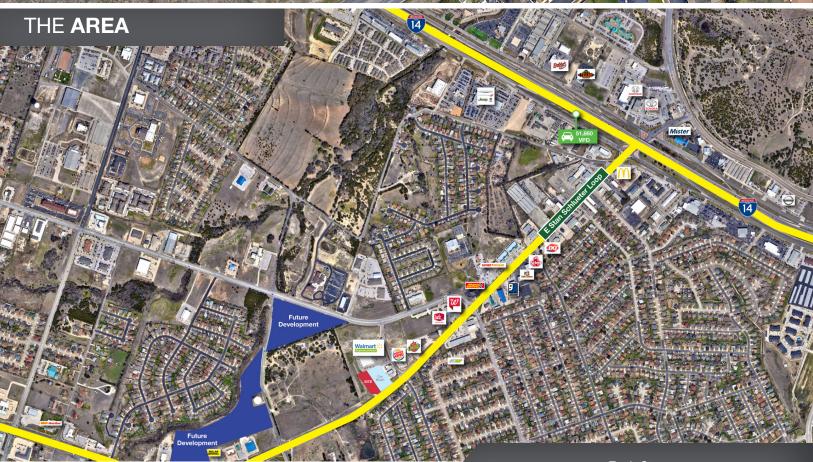

## **Property Features**

- 0.85 AC development pad site with prime frontage along Stan Schlueter Loop, a major arterial road in Killeen, TX
- The site sits in front of Walmart and will neighbor a brand new car wash that is currently under development
- The site features excellent visibility to the 21,351 vehicles that pass the site daily and includes a direct curb cut from Stan Schlueter Loop, cross access & utilities

### **Location Advantages**

- Located directly on Stan Schlueter Loop, a main arterial road of Killeen, TX
- Many national tenants are in the area and along Stan Schlueter Loop, bringing traffic and energy to the area
- Located in the heart of central Texas, Killeen is a family-friendly city with a thriving economy fueled by Fort Hood, one of the largest military bases in the country