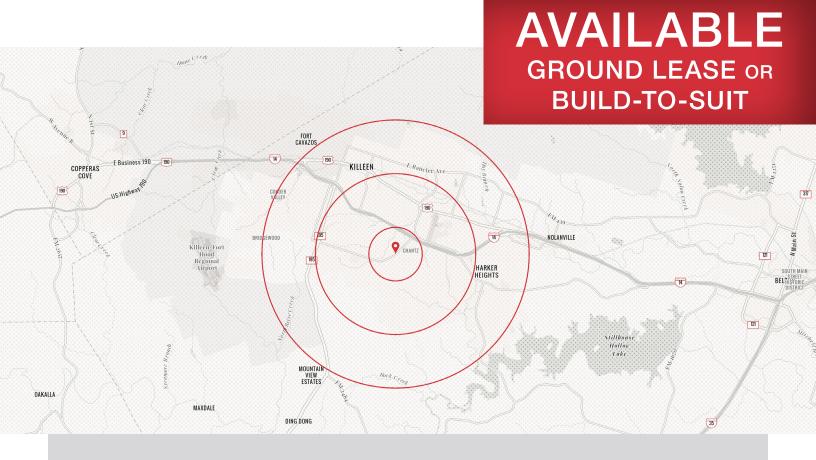

## Demographic Summary:

|               | 1 MILE    | 3 MILES  | 5 MILES  |
|---------------|-----------|----------|----------|
| POPULATION    | 9,601     | 57,027   | 113,064  |
| AVG HH INCOME | \$102,931 | \$94,929 | \$82,480 |
| HOUSEHOLDS    | 3,134     | 19,805   | 41,812   |
| MEDIAN AGE    | 34.1      | 33.7     | 32.6     |

### **Location Advantages**

- Located directly on Stan Schlueter Loop, a main arterial road of Killeen, TX
- Many national tenants are in the area and along Stan Schlueter Loop, bringing traffic and energy to the area
- Located in the heart of central Texas, Killeen is a family-friendly city with a thriving economy fueled by Fort Hood, one of the largest military bases in the country