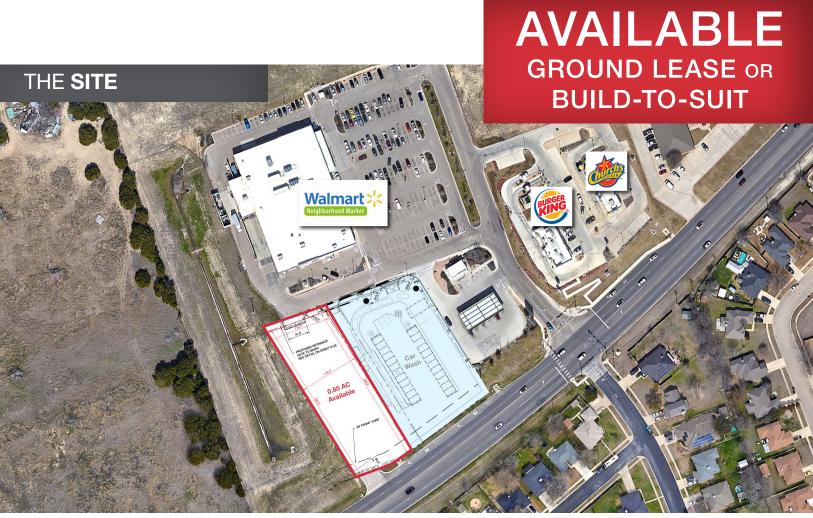

# Development Pad Site

3803 E Stan Schlueter Loop, Killeen, TX 76542

## **Property Features**

- 0.85 AC development pad site with prime frontage along Stan Schlueter Loop, a major arterial road in Killeen, TX
- The site sits in front of Walmart and will neighbor a brand new car wash that is currently under development
- The site features excellent visibility to the 21,351 vehicles that pass the site daily and includes a direct curb cut from Stan Schlueter Loop, cross access & utilities

| LOT SIZE  | 0.85 AC        |  |
|-----------|----------------|--|
| DIVISIBLE | No             |  |
| RATE      | Contact Broker |  |

Zach Stepp zach@naiwheelhouse.com +1 806 790 7588

naiwheelhouse.com