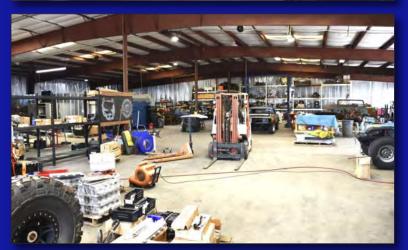

12011 44TH STREET NORTH, CLEARWATER, FLORIDA 33762

- 12,046 SQUARE FOOT OFFICE/WAREHOUSE OR MANUFACTURING FACILITY
- 1,500± SQUARE FEET OFFICE
- 10,546± SQUARE FEET WAREHOUSE AND/OR LIGHT ASSEMBLY AREA
- 11.6'-14.6' CLEAR HEIGHT
- 2 GRADE LEVEL LOADING DOORS MEASURING 12' x 12'
- 2 DOCK WELLS WITH LEVELERS
- 400 AMP 3-PHASE POWER
- FULLY INSULATED AIR LINES
- IH HEAVY INDUSTRIAL ZONING CITY OF PINELLAS PARK
- 12 PARKING SPACES PLUS SIDE YARD & REAR PARKING
- .86 ACRE MOL SITE
- EXCESS LAND/OUTSIDE STORAGE
- "GATEWAY" LOCATION
- FOR SALE