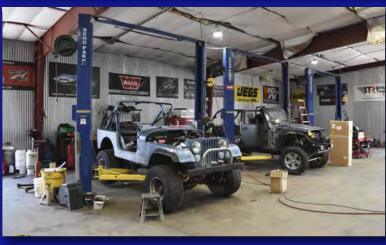

12011 44TH STREET NORTH, CLEARWATER, FLORIDA 33762

- 12,046 SQUARE FOOT OFFICE/WAREHOUSE OR MANUFACTURING FACILITY
- 1,500± SQUARE FEET OFFICE
- 10,546± SQUARE FEET WAREHOUSE AND/OR LIGHT ASSEMBLY AREA
- 11.6'-14.6' CLEAR HEIGHT
- 2 GRADE LEVEL LOADING DOORS MEASURING 12' x 12'
- 2 DOCK WELLS WITH LEVELERS
- 400 AMP 3-PHASE POWER
- FULLY INSULATED AIR LINES
- IH HEAVY INDUSTRIAL ZONING CITY OF PINELLAS PARK
- 12 PARKING SPACES PLUS SIDE YARD & REAR PARKING
- .86 ACRE MOL SITE
- EXCESS LAND/OUTSIDE STORAGE
- "GATEWAY" LOCATION
- FOR SALE