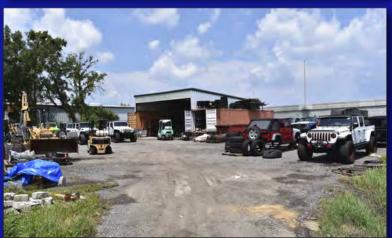

12011 44TH STREET NORTH, CLEARWATER, FLORIDA 33762

- 12,046 SQUARE FOOT OFFICE/WAREHOUSE OR MANUFACTURING FACILITY
- 1,500± SQUARE FEET OFFICE
- 10,546± SQUARE FEET WAREHOUSE AND/OR LIGHT ASSEMBLY AREA
- 11.6'-14.6' CLEAR HEIGHT
- 2 GRADE LEVEL LOADING DOORS MEASURING 12' x 12'
- 2 DOCK WELLS WITH LEVELERS
- 400 AMP 3-PHASE POWER
- FULLY INSULATED AIR LINES
- IH HEAVY INDUSTRIAL ZONING CITY OF PINELLAS PARK
- 12 PARKING SPACES PLUS SIDE YARD & REAR PARKING
- .86 ACRE MOL SITE
- EXCESS LAND/OUTSIDE STORAGE
- "GATEWAY" LOCATION
- FOR SALE