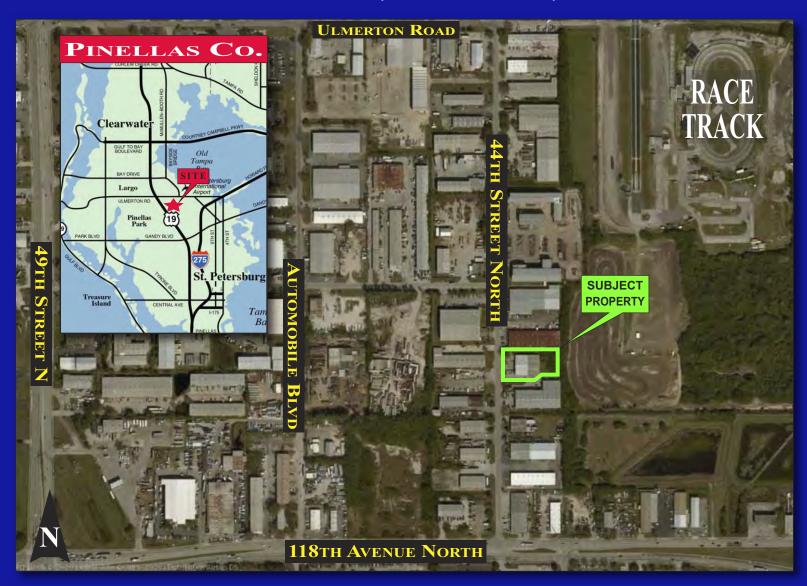

12011 44TH STREET NORTH, CLEARWATER, FLORIDA 33762

- 12,046 SQUARE FOOT OFFICE/WAREHOUSE OR MANUFACTURING FACILITY
- 1,500± SQUARE FEET OFFICE
- 10,546± SQUARE FEET WAREHOUSE AND/OR LIGHT ASSEMBLY AREA
- 11.6'-14.6' CLEAR HEIGHT
- 2 GRADE LEVEL LOADING DOORS MEASURING 12' x 12'
- 2 DOCK WELLS WITH LEVELERS
- 400 AMP 3-PHASE POWER
- FULLY INSULATED AIR LINES
- IH HEAVY INDUSTRIAL ZONING CITY OF PINELLAS PARK
- 12 PARKING SPACES PLUS SIDE YARD & REAR PARKING
- .86 ACRE MOL SITE
- EXCESS LAND/OUTSIDE STORAGE
- "GATEWAY" LOCATION
- FOR SALE