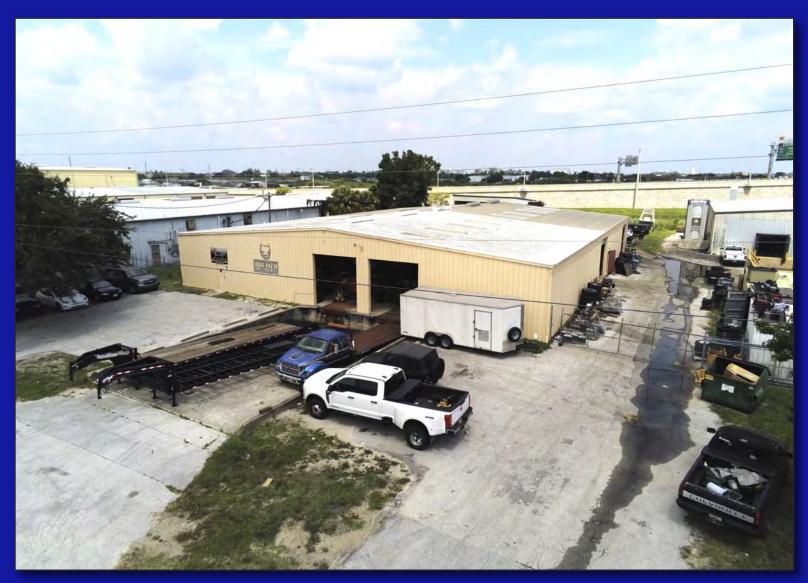

12011 44TH STREET NORTH, CLEARWATER, FLORIDA 33762

- 12,046 SQUARE FOOT OFFICE/WAREHOUSE OR MANUFACTURING FACILITY
- 1,500± SQUARE FEET OFFICE
- 10,546± SQUARE FEET WAREHOUSE AND/OR LIGHT ASSEMBLY AREA
- 11.6'-14.6' CLEAR HEIGHT
- 2 GRADE LEVEL LOADING DOORS MEASURING 12' x 12'
- 2 DOCK WELLS WITH LEVELERS
- 400 AMP 3-PHASE POWER
- FULLY INSULATED AIR LINES
- IH HEAVY INDUSTRIAL ZONING CITY OF PINELLAS PARK
- 12 PARKING SPACES PLUS SIDE YARD & REAR PARKING
- .86 ACRE MOL SITE
- EXCESS LAND/OUTSIDE STORAGE
- "GATEWAY" LOCATION
- FOR SALE