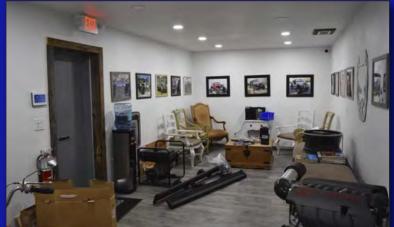

12011 44TH STREET NORTH, CLEARWATER, FLORIDA 33762

- 12,046 SQUARE FOOT OFFICE/WAREHOUSE OR MANUFACTURING FACILITY
- 1,500± SQUARE FEET OFFICE
- 10,546± SQUARE FEET WAREHOUSE AND/OR LIGHT ASSEMBLY AREA
- 11.6'-14.6' CLEAR HEIGHT
- 2 GRADE LEVEL LOADING DOORS MEASURING 12' x 12'
- 2 DOCK WELLS WITH LEVELERS
- 400 AMP 3-PHASE POWER
- FULLY INSULATED AIR LINES
- IH HEAVY INDUSTRIAL ZONING CITY OF PINELLAS PARK
- 12 PARKING SPACES PLUS SIDE YARD & REAR PARKING
- .86 ACRE MOL SITE
- EXCESS LAND/OUTSIDE STORAGE
- "GATEWAY" LOCATION
- FOR SALE