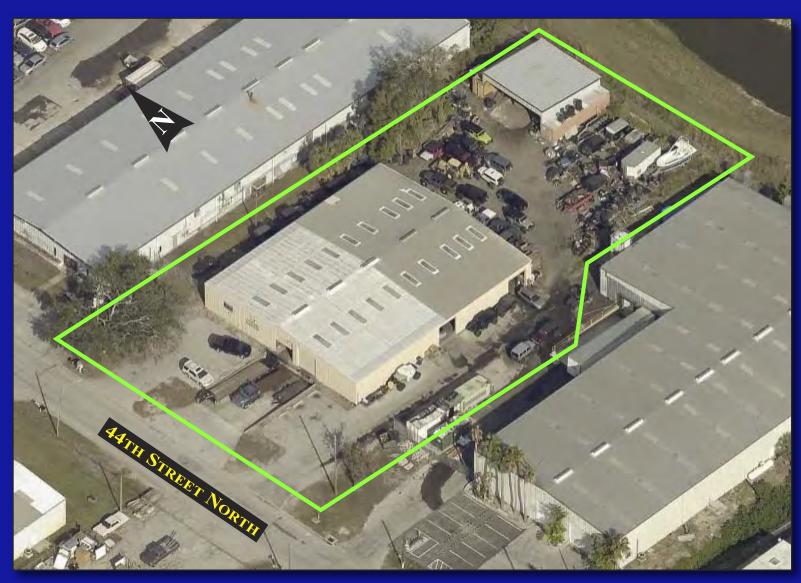

12011 44TH STREET NORTH, CLEARWATER, FLORIDA 33762

- 12,046 SQUARE FOOT OFFICE/WAREHOUSE OR MANUFACTURING FACILITY
- 1,500± SQUARE FEET OFFICE
- 10,546± SQUARE FEET WAREHOUSE AND/OR LIGHT ASSEMBLY AREA
- 11.6'-14.6' CLEAR HEIGHT
- 2 GRADE LEVEL LOADING DOORS MEASURING 12' x 12'
- 2 DOCK WELLS WITH LEVELERS
- 400 AMP 3-PHASE POWER
- FULLY INSULATED AIR LINES
- IH HEAVY INDUSTRIAL ZONING CITY OF PINELLAS PARK
- 12 PARKING SPACES PLUS SIDE YARD & REAR PARKING
- .86 ACRE MOL SITE
- EXCESS LAND/OUTSIDE STORAGE
- "GATEWAY" LOCATION
- FOR SALE