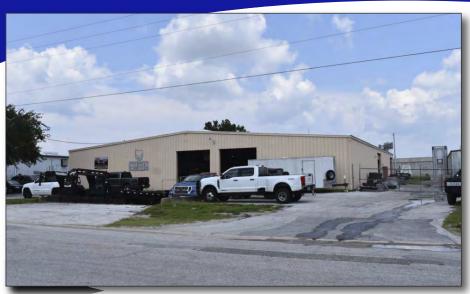

12011 44TH STREET NORTH, CLEARWATER, FLORIDA 33762

- 12,046 SQUARE FOOT OFFICE/WAREHOUSE OR MANUFACTURING FACILITY
- 1,500± SQUARE FEET OFFICE
- 10,546± SQUARE FEET WAREHOUSE AND/OR LIGHT ASSEMBLY AREA
- 11.6'-14.6' CLEAR HEIGHT
- 2 GRADE LEVEL LOADING DOORS MEASURING 12' x 12'
- 2 DOCK WELLS WITH LEVELERS
- 400 AMP 3-PHASE POWER
- FULLY INSULATED AIR LINES
- IH HEAVY INDUSTRIAL ZONING CITY OF PINELLAS PARK
- 12 PARKING SPACES PLUS SIDE YARD & REAR PARKING
- .86 ACRE MOL SITE
- EXCESS LAND/OUTSIDE STORAGE
- "GATEWAY" LOCATION
- FOR SALE