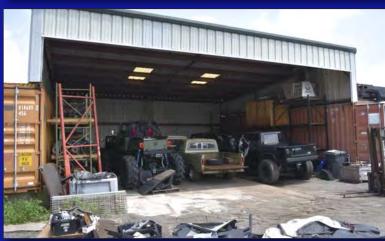

12011 44TH STREET NORTH, CLEARWATER, FLORIDA 33762

- 12,046 SQUARE FOOT OFFICE/WAREHOUSE OR MANUFACTURING FACILITY
- 1,500± SQUARE FEET OFFICE
- 10,546± SQUARE FEET WAREHOUSE AND/OR LIGHT ASSEMBLY AREA
- 11.6'-14.6' CLEAR HEIGHT
- 2 GRADE LEVEL LOADING DOORS MEASURING 12' x 12'
- 2 DOCK WELLS WITH LEVELERS
- 400 AMP 3-PHASE POWER
- FULLY INSULATED AIR LINES
- IH HEAVY INDUSTRIAL ZONING CITY OF PINELLAS PARK
- 12 PARKING SPACES PLUS SIDE YARD & REAR PARKING
- .86 ACRE MOL SITE
- EXCESS LAND/OUTSIDE STORAGE
- "GATEWAY" LOCATION
- FOR SALE