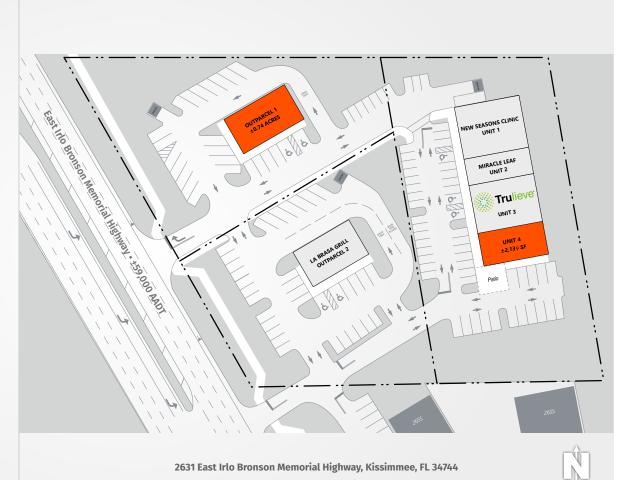

## EAST IRLO PLAZA

| TENANTS            | UNIT | SIZE       |
|--------------------|------|------------|
| New Seasons Clinic | 1    | 3,933 SF   |
| Miracle Leaf       | 2    | 1,587 SF   |
| Trulieve           | 3    | 4,347 SF   |
| Available          | 4    | 2,139 SF   |
| Available          | OP-1 | 0.74 Acres |
| La Brasa Grill     | OP-2 | 1.00 Acres |