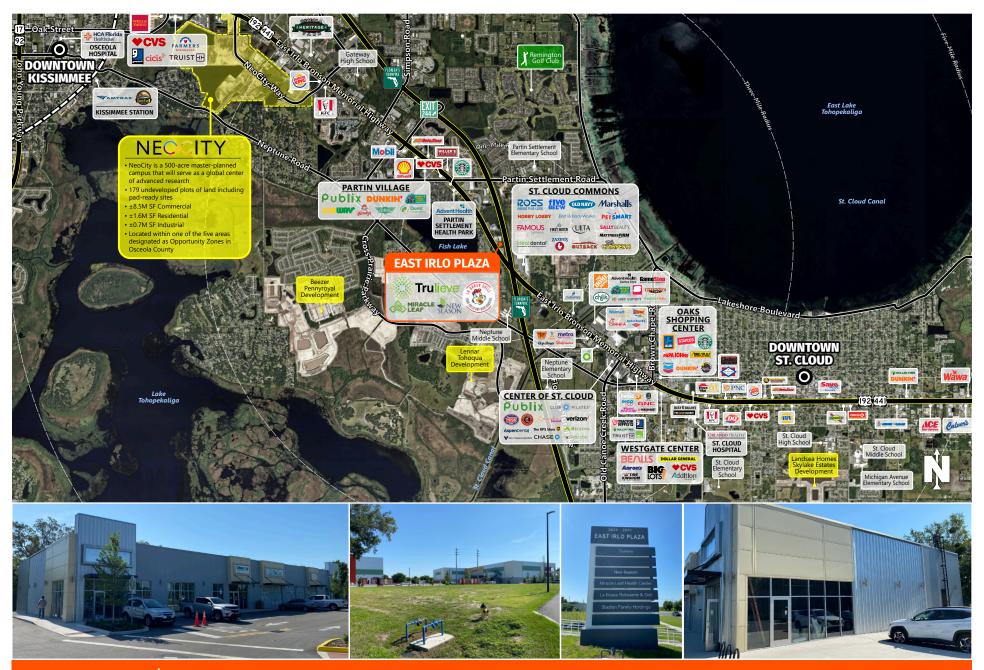

KISSIMMEE, FL

2631 East Irlo Bronson Memorial Highway, Kissimmee, FL 34744

- Availabilities include a ±0.74-acre outparcel for ground lease or build-to-suit, and a ±2,100-square-foot endcap with an outdoor patio area and ±1,250gallon grease trap. Perfect for restaurants, medical, and retail uses.
- Nearby national retailers Walmart Supercenter, Home Depot, Publix, and Aldi support a population exceeding 100,000 within a five-mile radius
- Near the new ±20,000-square-foot Advent Health ER facility, ±35,000-square-foot medical office building, and the future NeoCity development featuring ±10M square feet of commercial, residential, educational, and medical space.
- Located in Osceola County, among the fastest growing counties in the nation with over 20% population growth in the last five years.