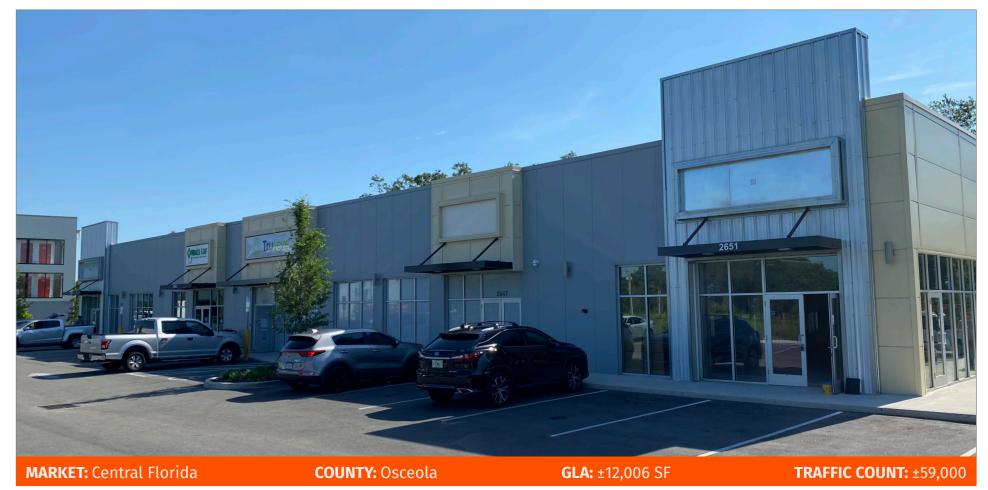

KISSIMMEE, FL

2631 East Irlo Bronson Memorial Highway, Kissimmee, FL 34744

- Availabilities include a ±0.74-acre outparcel for ground lease or build-to-suit, and a ±2,100-square-foot endcap with an outdoor patio area and ±1,250gallon grease trap. Perfect for restaurants, medical, and retail uses.
- Nearby national retailers Walmart Supercenter, Home Depot, Publix, and Aldi support a population exceeding 100,000 within a five-mile radius
- Near the new ±20,000-square-foot Advent Health ER facility, ±35,000-square-foot medical office building, and the future NeoCity development featuring ±10M square feet of commercial, residential, educational, and medical space.
- Located in Osceola County, among the fastest growing counties in the nation with over 20% population growth in the last five years.