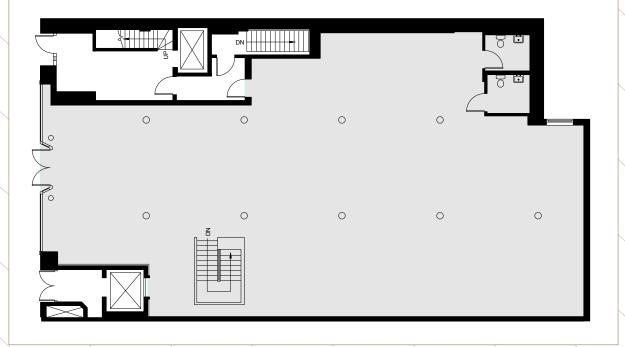

# SPACE DESCRIPTION

GROUND FLOOR - 3,598 SF LOWER LEVEL - 2,571 SF

**CEILING HEIGHTS: 15'** 

**POSSESSION: ARRANGED** 

TERM: **NEGOTIABLE** 

## $GROUND\ FLOOR$