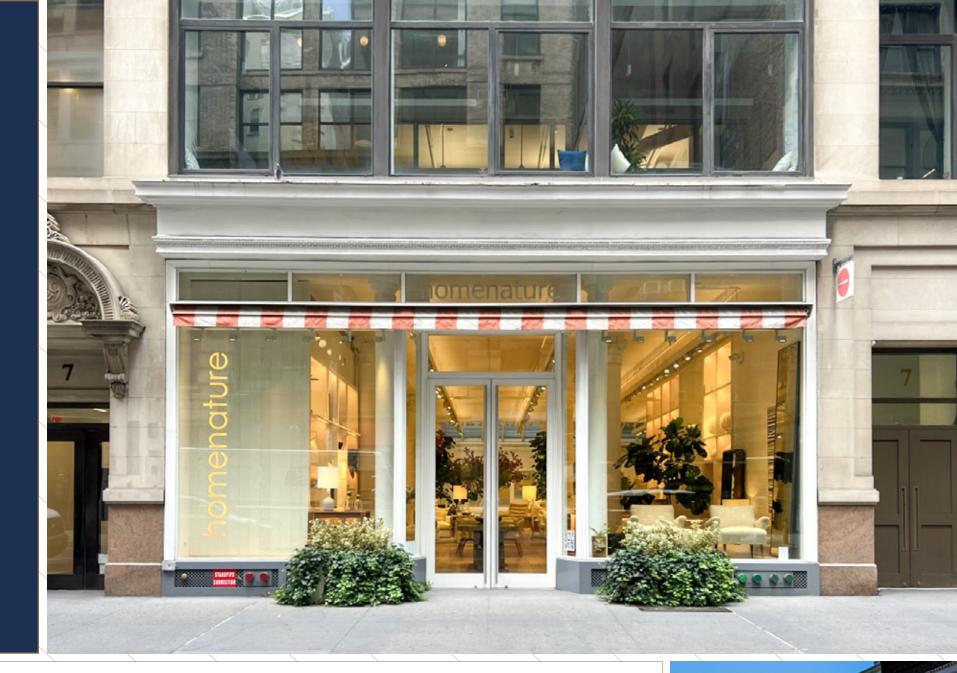

# SPACE DESCRIPTION

GROUND FLOOR - 3,598 SF LOWER LEVEL - 2,571 SF

**CEILING HEIGHTS: 15'** 

**POSSESSION: ARRANGED** 

TERM: **NEGOTIABLE** 

## **SPACE NOTES**

- Attractive Loft-retail availability
- 28' frontage along 18th Street
- Large skylight accessible
- All uses considered including F&B
- Currently Homenature