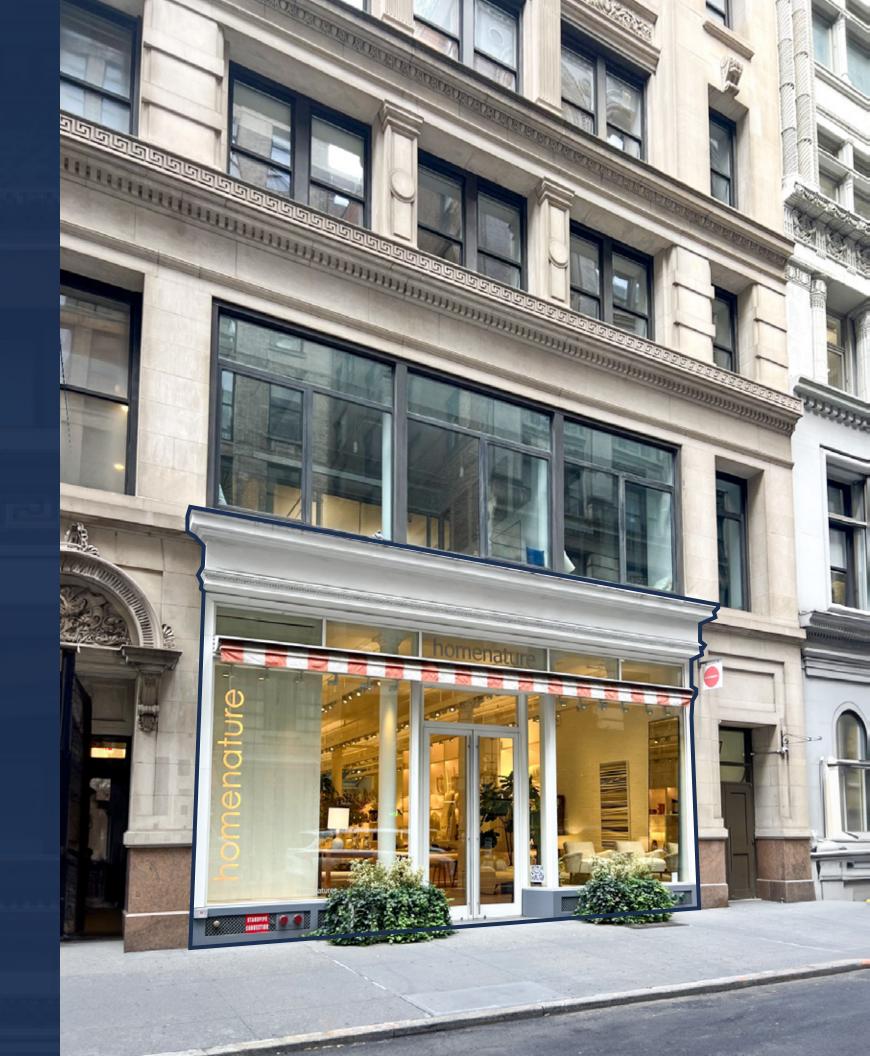

# RETAIL SPACE AVAILABLE FOR LEASE

# SPACE DESCRIPTION

GROUND FLOOR - 3,598 SF LOWER LEVEL - 2,571 SF

**CEILING HEIGHTS: 15'** 

**POSSESSION: ARRANGED** 

TERM: **NEGOTIABLE** 

## **SPACE NOTES**

- Attractive Loft-retail availability
- 28' frontage along 18th Street
- Large skylight accessible
- All uses considered including F&B
- Currently Homenature