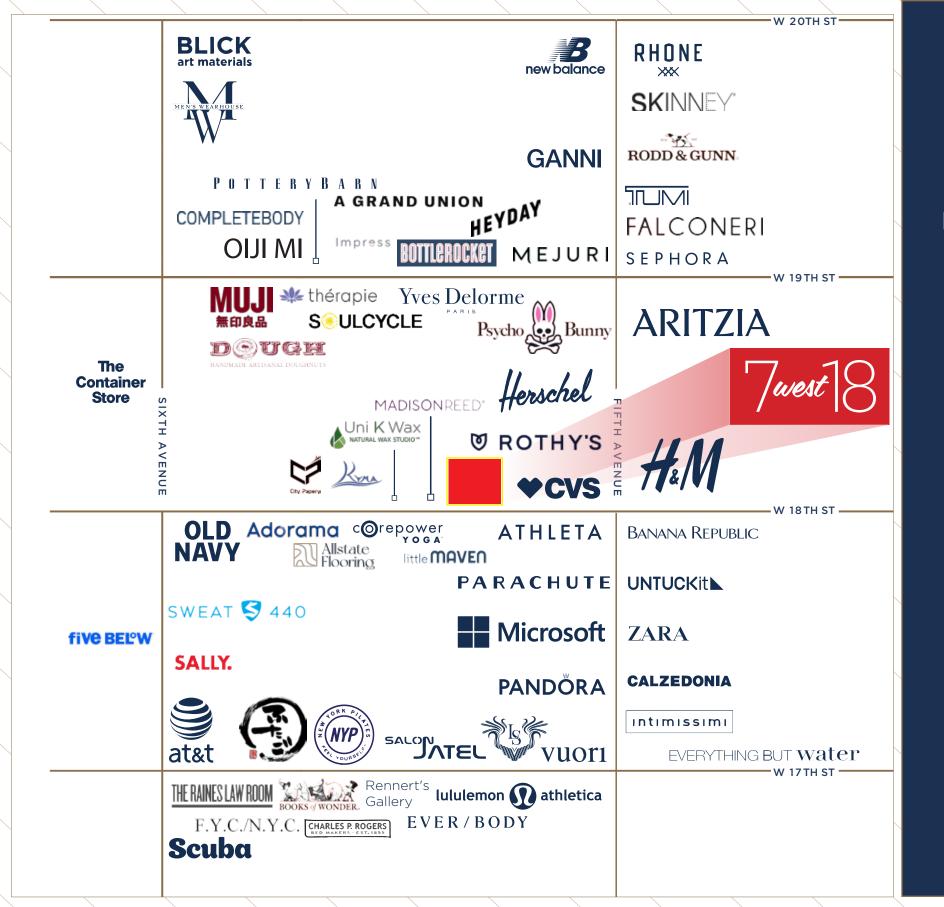

## NEIGHBORHOOD DESCRIPTION

VIBRANT NEIGHBORHOOD, CENTRALLY LOCATED BETWEEN FLATIRON & UNION SQUARE

#### F&B

LEVAIN BAKERY, KYMA, RAINES LAW, LITTLE MAVEN, OOTOYA, TARALLUCCI E VINO, ROSA MEXICANO, THAI VILLA, BOQUERIA, DOUGH DONUTS

#### **SHOPPING**

LULULEMON, BANANA REPUBLIC, J. CREW, ARITZIA, ZARA, H&M, ATHLETA, GANNI, VUORI

#### **FITNESS**

EQUINOX, BODYROK, NEW YORK PILATES, SLT, COREPOWER YOGA, SWEAT440, STRETCH\*D

NQRWFM456