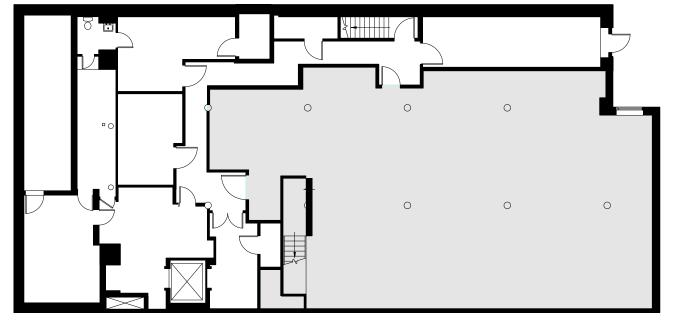

# SPACE DESCRIPTION

GROUND FLOOR - 3,598 SF LOWER LEVEL - 2,571 SF

**CEILING HEIGHTS: 15'** 

**POSSESSION: ARRANGED** 

TERM: **NEGOTIABLE** 

### BASEMENT