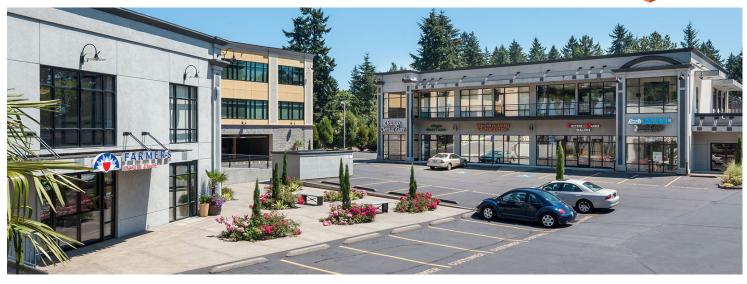

## **BOONESFERRY CROSSING**

17040 PILKINGTON ROAD | LAKE OSWEGO | OR 97035

## THE SPACE

- ✓ Located in the Boones Ferry Crossing center in Lake Oswego
- ✓ 1,000 Sq. Ft
- ✓ Two private offices as well as reception / work area
- 24 hour access, elevator served, and parking for employees and clients
- ✓ Suitable for class A office, or medical. (Previously a psychologist)
- ✓ Available Now!

LOCATION 17040 Pilkington Rd.

USES Class A Retail SF 1,000 Sq. Ft.

AVAILABLE Now!

PRICING
Call For More Info

SHOWINGS

By Appointment