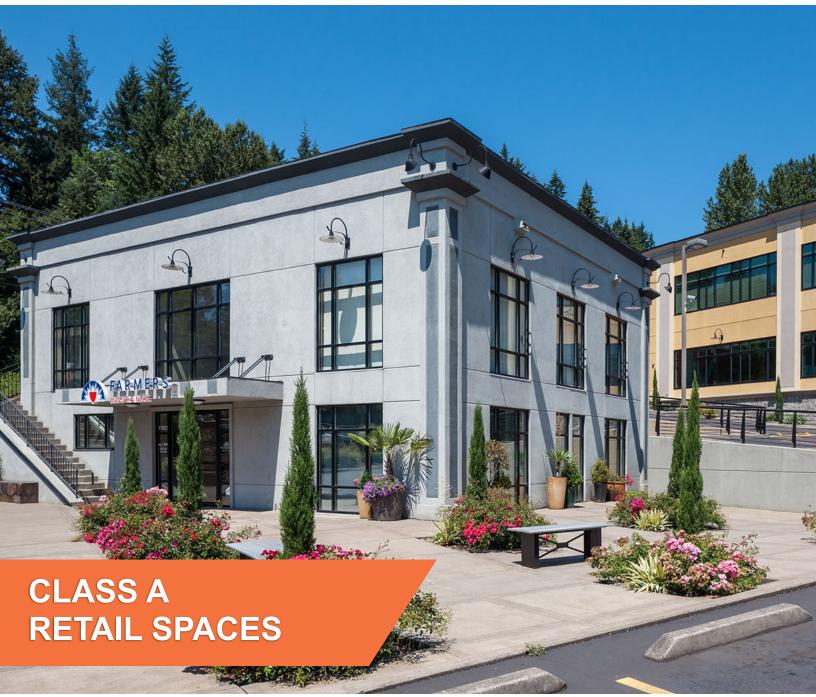

## **BOONESFERRY CROSSING**

17040 PILKINGTON ROAD | LAKE OSWEGO | OR 97035

## THE SPACE

- ✓ Located in the Boones Ferry Crossing center in Lake Oswego
- ✓ 1,000 Sq. Ft
- ✓ Two private offices as well as reception / work area
- 24 hour access, elevator served, and parking for employees and clients
- ✓ Suitable for class A office, or medical. (Previously a psychologist)
- ✓ Available Now!

LOCATION 17040 Pilkington Rd.

USES Class A Retail SF 1,000 Sq. Ft.

AVAILABLE Now!

PRICING
Call For More Info

SHOWINGS

By Appointment