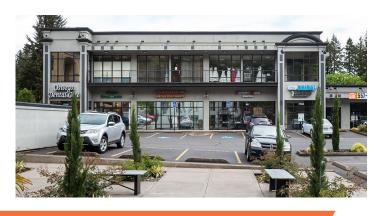

## **BOONESFERRY CROSSING**

17040 PILKINGTON ROAD | LAKE OSWEGO | OR 97035

## THE SPACE

- ✓ Located in the Boones Ferry Crossing center in Lake Oswego
- ✓ 1,000 Sq. Ft
- ✓ Two private offices as well as reception / work area
- 24 hour access, elevator served, and parking for employees and clients
- ✓ Suitable for class A office, or medical. (Previously a psychologist)
- ✓ Available Now!

LOCATION 17040 Pilkington Rd.

USES Class A Retail SF 1,000 Sq. Ft.

AVAILABLE Now!

PRICING
Call For More Info

SHOWINGS

By Appointment