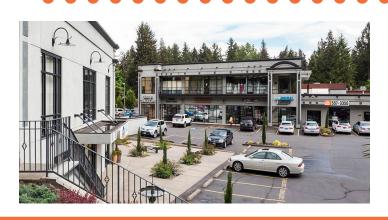

## **BOONESFERRY CROSSING**

17040 PILKINGTON ROAD | LAKE OSWEGO | OR 97035

## THE SPACE

- ✓ Located in the Boones Ferry Crossing center in Lake Oswego
- ✓ 1,000 Sq. Ft
- ✓ Two private offices as well as reception / work area
- 24 hour access, elevator served, and parking for employees and clients
- ✓ Suitable for class A office, or medical. (Previously a psychologist)
- ✓ Available Now!

LOCATION 17040 Pilkington Rd.

USES Class A Retail SF 1,000 Sq. Ft.

AVAILABLE Now!

PRICING
Call For More Info

SHOWINGS

By Appointment