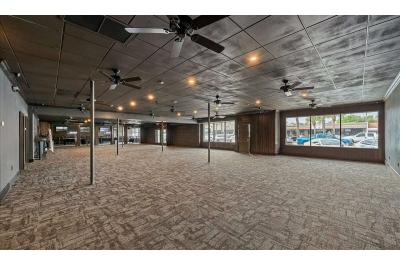

#### **Property Description**

Incredible unit with potential to be a restaurant or general retail. Unit is currently a large open 77'x48' space with multiple large storefront windows, 2 bathrooms, a large walk-in cooler, and 2 storage rooms.

The former Rebellion Night Club located in the heart of the Restaurant/Bar/Entertainment district of South/Central Sarasota known as Gulf Gate and is located just minutes from the south bridge to Siesta Key. This recently remodeled building has a new roof, new restrooms and new HVAC systems.