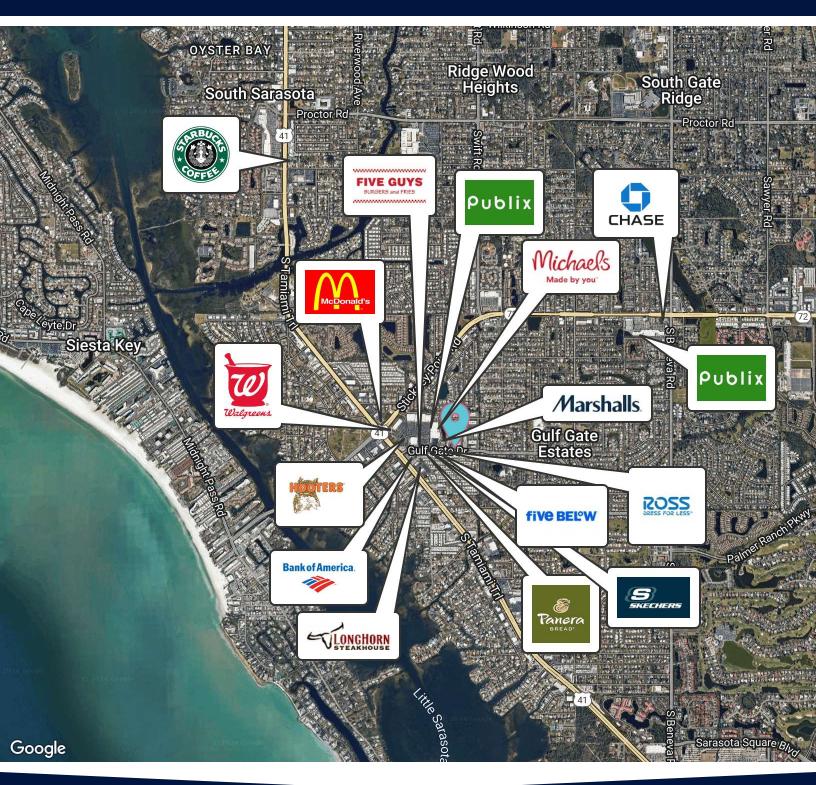

### Gulf Gate Shopping & Restaurant District

6523 Gateway Ave., Sarasota, FL 34231

Retail Property For Sale

### Centrally Located to Shopping/Dining/Entertainment

6523 Gateway Ave., Sarasota, FL 34231

Retail Property For Sale