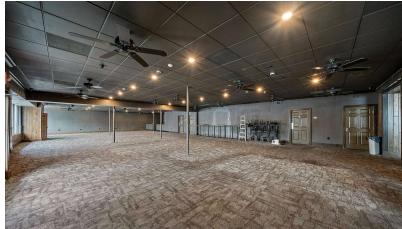

#### **Property Description**

Incredible unit with potential to be a restaurant or general retail. Unit is currently a large open 77'x48' space with multiple large storefront windows, 2 bathrooms, a large walk-in cooler, and 2 storage rooms.

The former Rebellion Night Club located in the heart of the Restaurant/Bar/Entertainment district of South/Central Sarasota known as Gulf Gate and is located just minutes from the south bridge to Siesta Key. This recently remodeled building has a new roof, new restrooms and new HVAC systems.