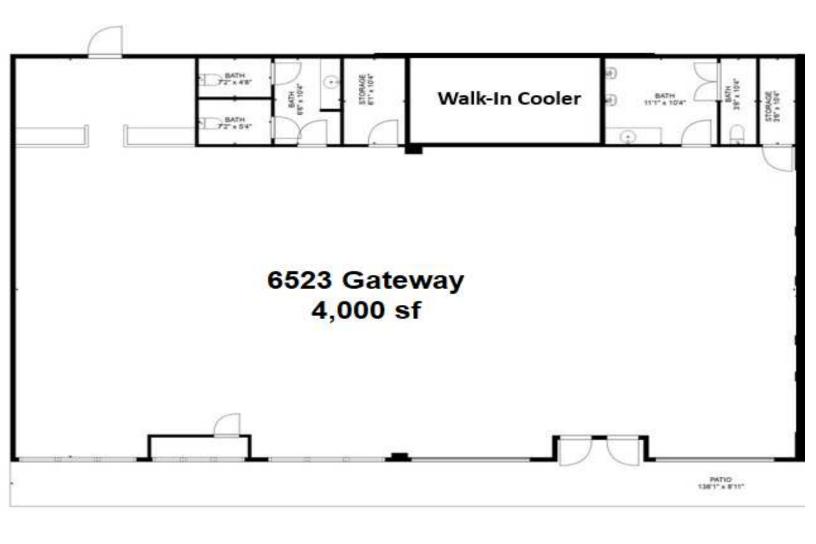

#### **Property Description**

Incredible unit with potential to be a restaurant or general retail. Unit is currently a large open 77'x48' space with multiple large storefront windows, 2 bathrooms, a large walk-in cooler, and 2 storage rooms.

#### OFFERING SUMMARY

| Sale Price:      | \$1,100,000 |
|------------------|-------------|
| Number of Units: | 1           |
| Lot Size:        | 8,796 SF    |
| Building Size:   | 4,000 SF    |
|                  |             |