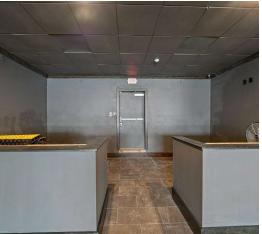

#### **Property Description**

Incredible unit with potential to be a restaurant or general retail. Unit is currently a large open 77'x48' space with multiple large storefront windows, 2 bathrooms, a large walk-in cooler, and 2 storage rooms.

The former Rebellion Night Club located in the heart of the Restaurant/Bar/Entertainment district of South/Central Sarasota known as Gulf Gate and is located just minutes from the south bridge to Siesta Key. This recently remodeled building has a new roof, new restrooms and new HVAC systems.