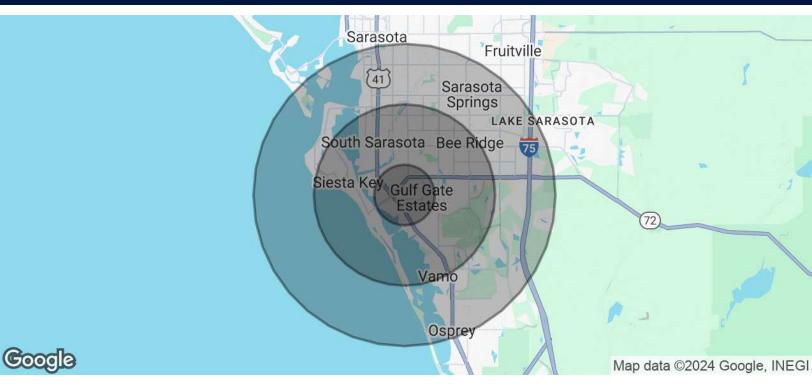

# High Consumer Spending & Rapid Growth Location

6523 Gateway Ave., Sarasota, FL 34231

Retail Property For Sale

| POPULATION                            | 1 MILE              | 3 MILES               | 5 MILES           |
|---------------------------------------|---------------------|-----------------------|-------------------|
| Total Population                      | 11,017              | 54,490                | 123,003           |
| Average Age                           | 51.5                | 54.2                  | 53.8              |
| Average Age (Male)                    | 45.9                | 50.7                  | 51.4              |
| Average Age (Female)                  | 53.6                | 56.3                  | 55.3              |
|                                       |                     |                       |                   |
|                                       |                     |                       |                   |
| HOUSEHOLDS & INCOME                   | 1 MILE              | 3 MILES               | 5 MILES           |
| HOUSEHOLDS & INCOME  Total Households | <b>1 MILE</b> 6,807 | <b>3 MILES</b> 36,196 | 5 MILES<br>74,939 |
|                                       |                     |                       |                   |
| Total Households                      | 6,807               | 36,196                | 74,939            |