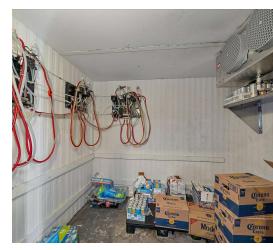

#### **Property Description**

Incredible unit with potential to be a restaurant or general retail. Unit is currently a large open 77'x48' space with multiple large storefront windows, 2 bathrooms, a large walk-in cooler, and 2 storage rooms.