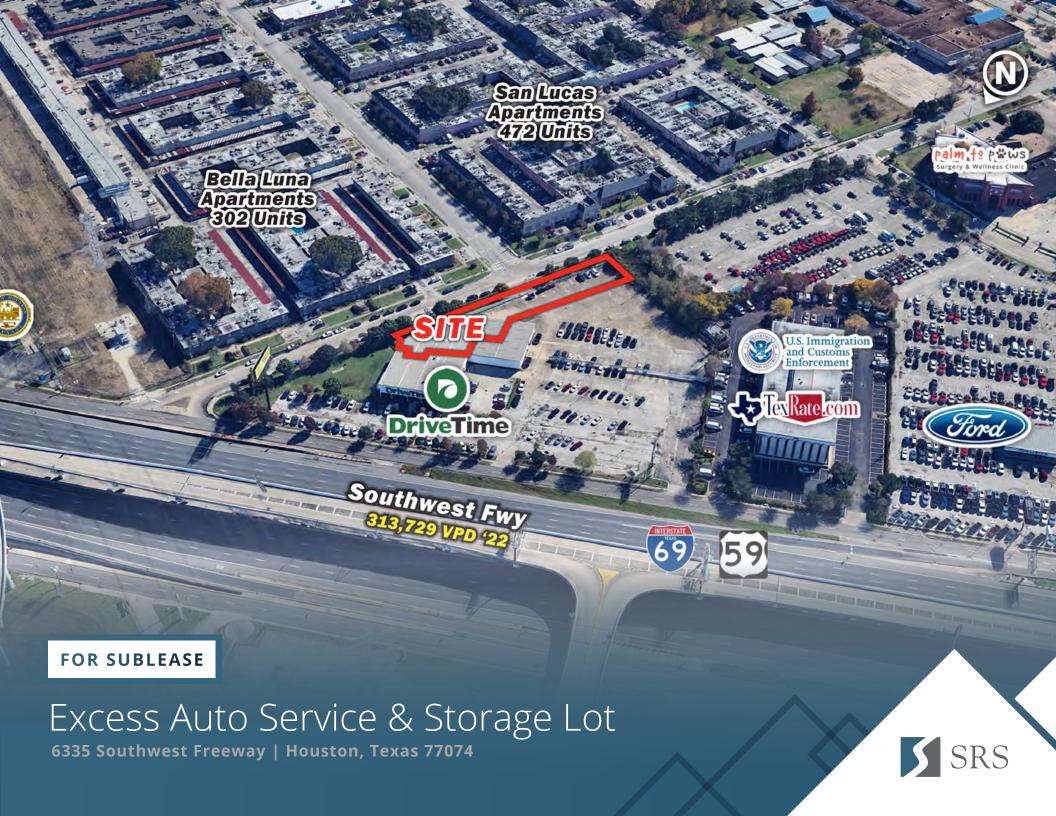

# Excess Auto Service & Storage Lot

SRS

6335 Southwest Freeway | Houston, Texas 77074

0.5 AC

5,300 SF BUILDING SIZE

Contact Broker PRICING

#### **ABOUT THE PROPERTY**

- 5,300 SF building on 0.5 AC paved lot
- Located just off I-69 Southwest Freeway with excellent visibility
- Existing Office Space within service area
- Fits approximately 40-50 cars
- Overhead door to be utilized by Subtenant
- Lease expiration: 12/31/2027

## Excess Auto Service & Storage Lot

6335 Southwest Freeway | Houston, Texas 77074