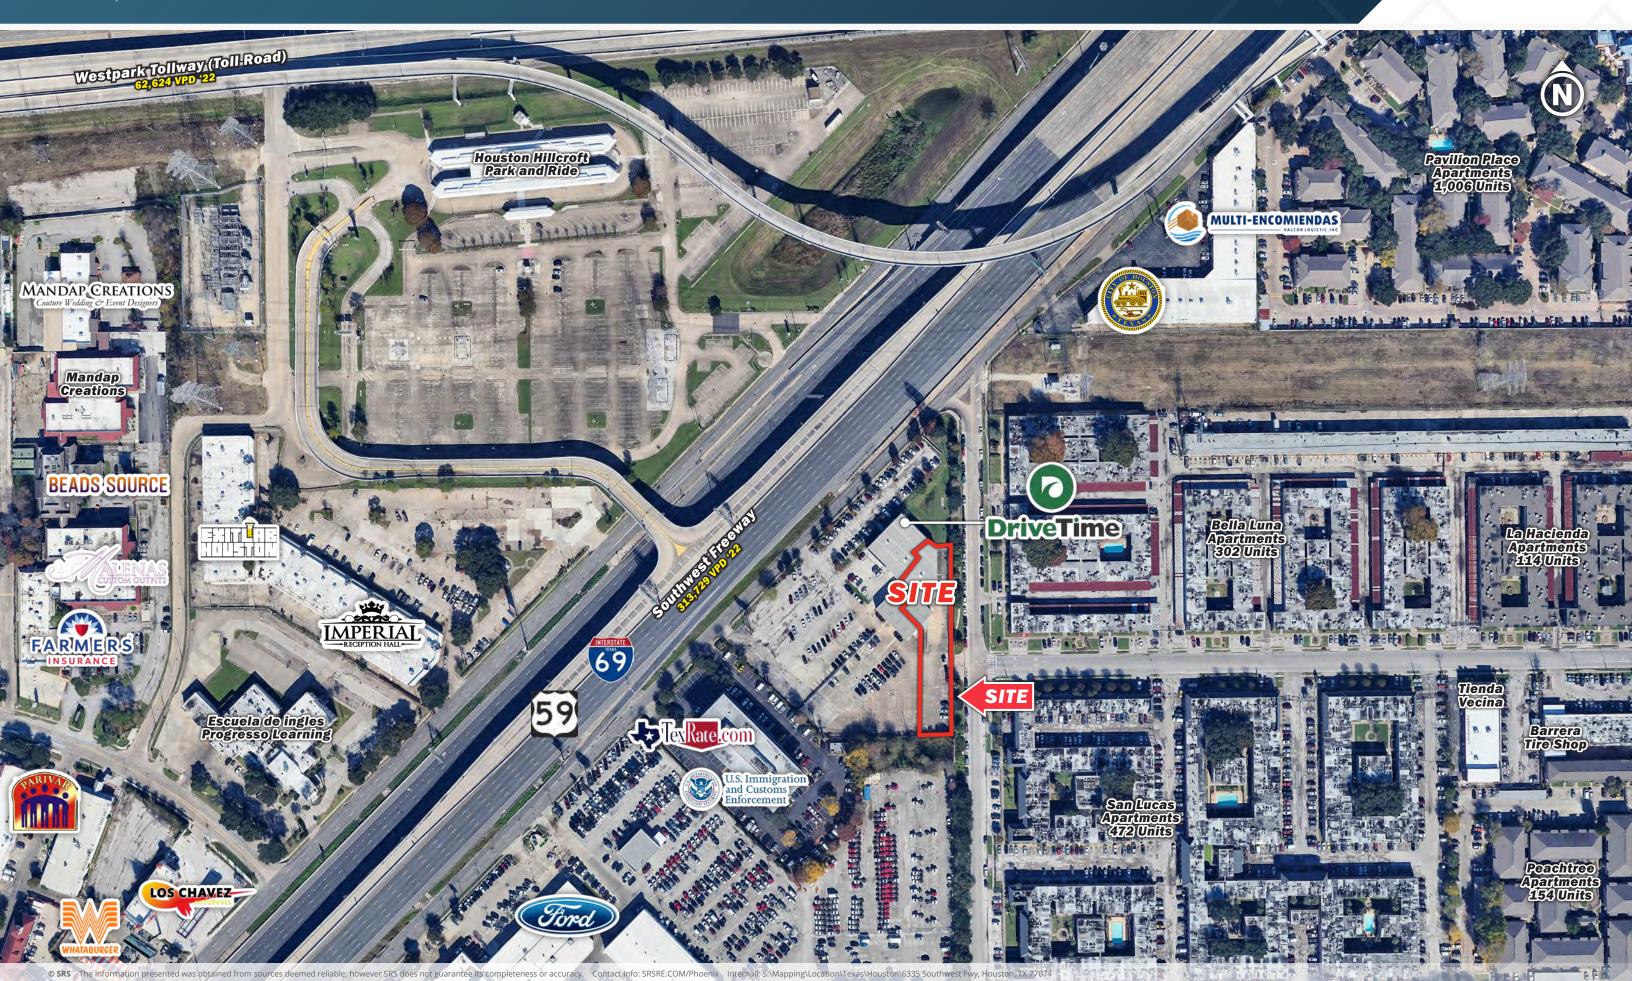

## Excess Auto Service & Storage Lot

6335 Southwest Freeway | Houston, Texas 77074

## 6335 Southwest Freeway

Houston, Texas 77074

#### **ABOUT THE PROPERTY**

- 5,300 SF building on 0.5 AC paved lot
- Located just off I-69 Southwest Freeway with excellent visibility
- Existing Office Space within service area
- Fits approximately 40-50 cars
- Overhead door to be utilized by Subtenant
- Lease expiration: 12/31/2027