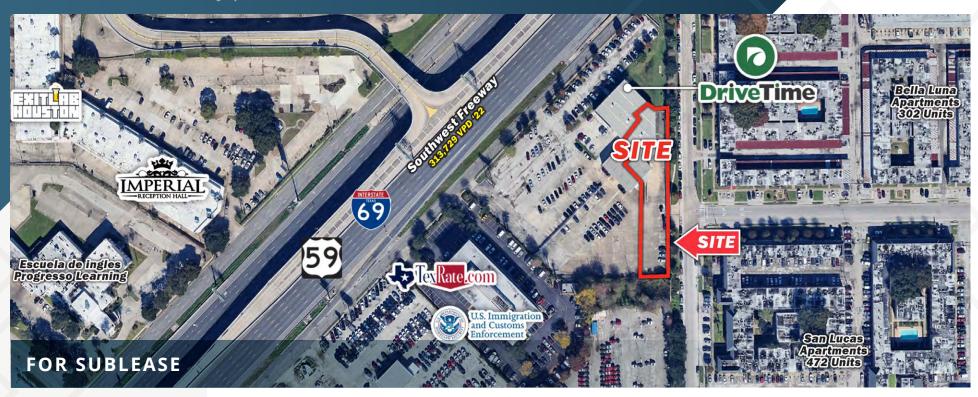

## Excess Auto Service & Storage Lot

6335 Southwest Freeway | Houston, Texas 77074

## 6335 Southwest Freeway

Houston, Texas 77074