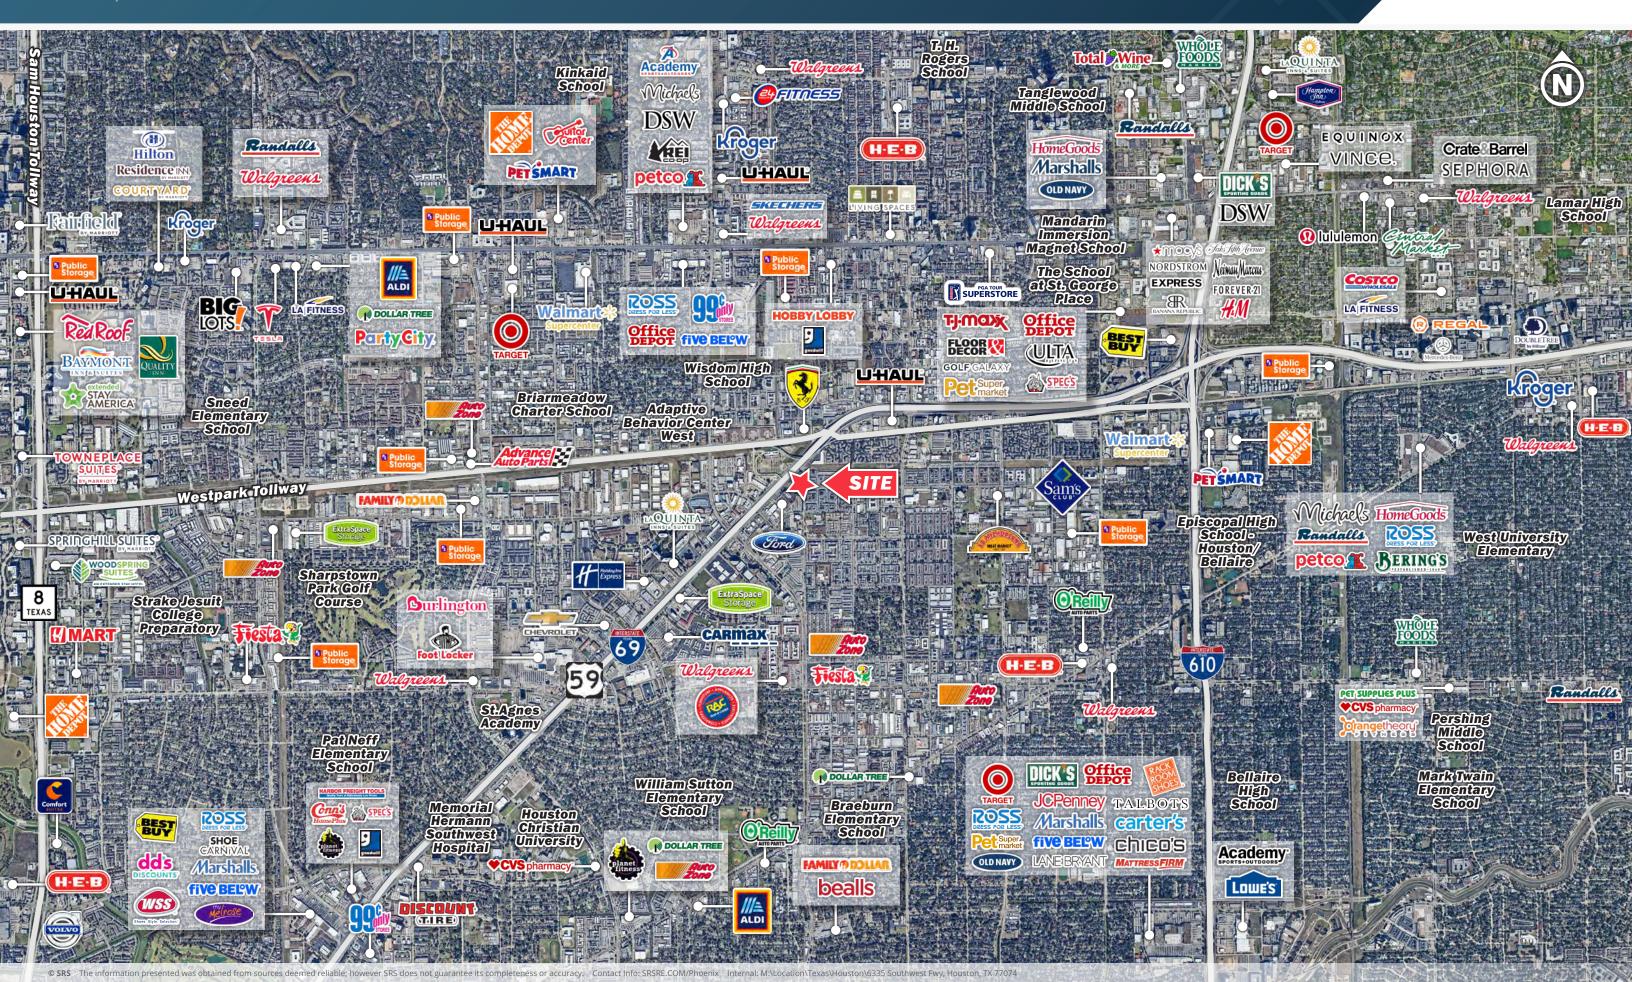

## Excess Auto Service & Storage Lot

6335 Southwest Freeway | Houston, Texas 77074

## 6335 Southwest Freeway

Houston, Texas 77074