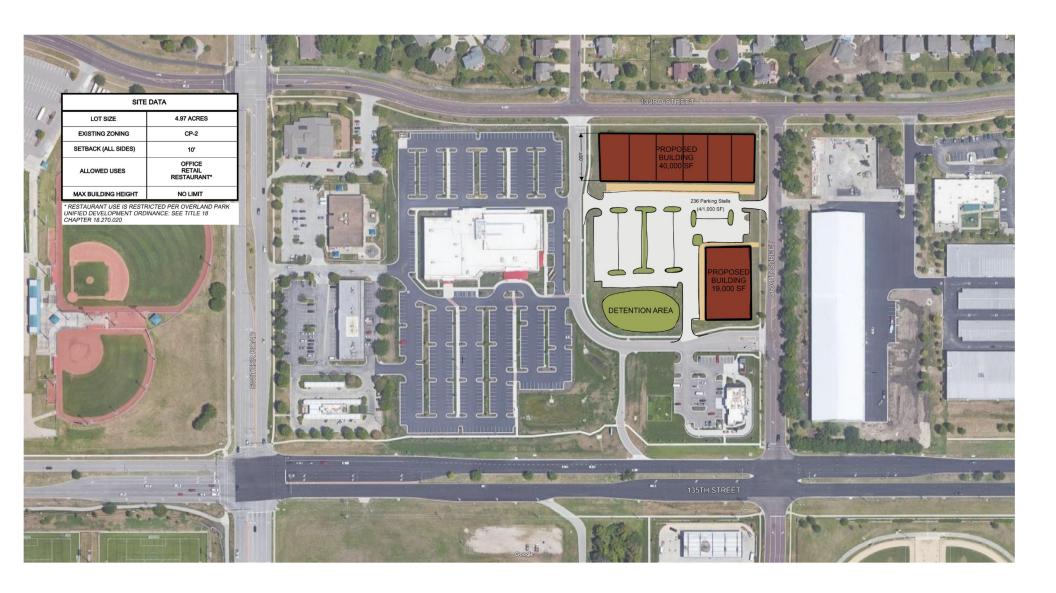

sup>th</sup> Street and Switzer Road in Overland Park, Kansas. With this parcel being surrounded by high-activity community uses, in addition to high traffic counts on W 135<sup>th</sup> Street, it is ideal for fast casual, restaurant, or any other use that supports the surrounding community. It is zoned CP-2, Planned General Business District. In addition to the great zoning and easy access to the site from 135<sup>th</sup> Street, the property also has access from Grant Street to the East and 133<sup>rd</sup> Street to the North. Utilities are available adjacent to the property for an easy tie-in.

### **Demographics**

### **Area Profile**





Average Household Income \$152,713



**40.5** 





Legend

5 Mile Radius

20 Minute Drive Time

### **Site Concept 1**



### Site Concept 2





W 135<sup>th</sup> Street and Grant Street

## Looking for more info?

To request additional information on this property, or to submit an offer, <u>click here</u>.