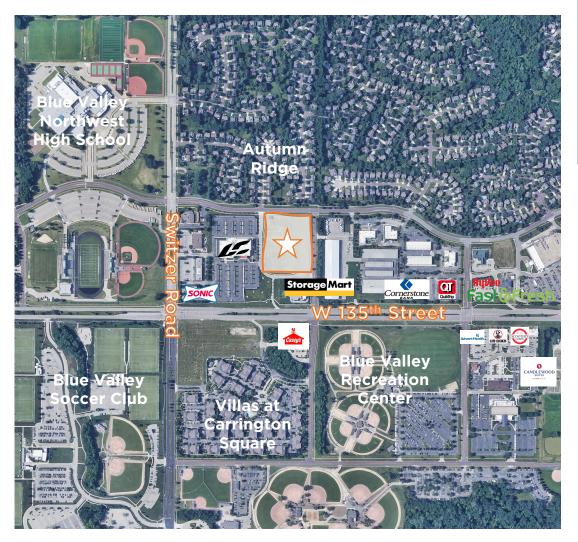

#### **4.97 Acres**

Retail | Restaurant | Fast Casual | General Store

Zoning: CP-2 Planned General Business District

W 135<sup>th</sup> Street and Grant Street

Asking Price: \$2,600,000

This 4.97-acre site is situated near the corner of 135<sup>th</sup> Street and Switzer Road in Overland Park, Kansas. With this parcel being surrounded by high-activity community uses, in addition to high traffic counts on W 135<sup>th</sup> Street, it is ideal for fast casual, restaurant, or any other use that supports the surrounding community. It is zoned CP-2, Planned General Business District. In addition to the great zoning and easy access to the site from 135<sup>th</sup> Street, the property also has access from Grant Street to the East and 133<sup>rd</sup> Street to the North. Utilities are available adjacent to the property for an easy tie-in.