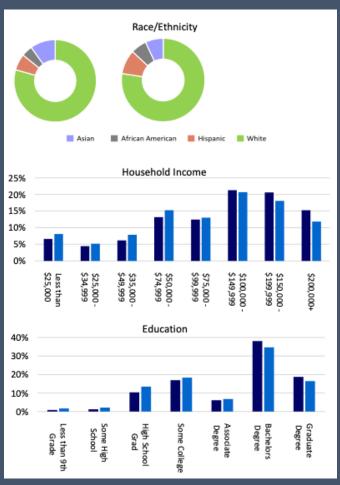

### **Demographics**

### **Area Profile**

Average Household Income \$152,713

**40.5** 

Legend

5 Mile Radius

20 Minute Drive Time