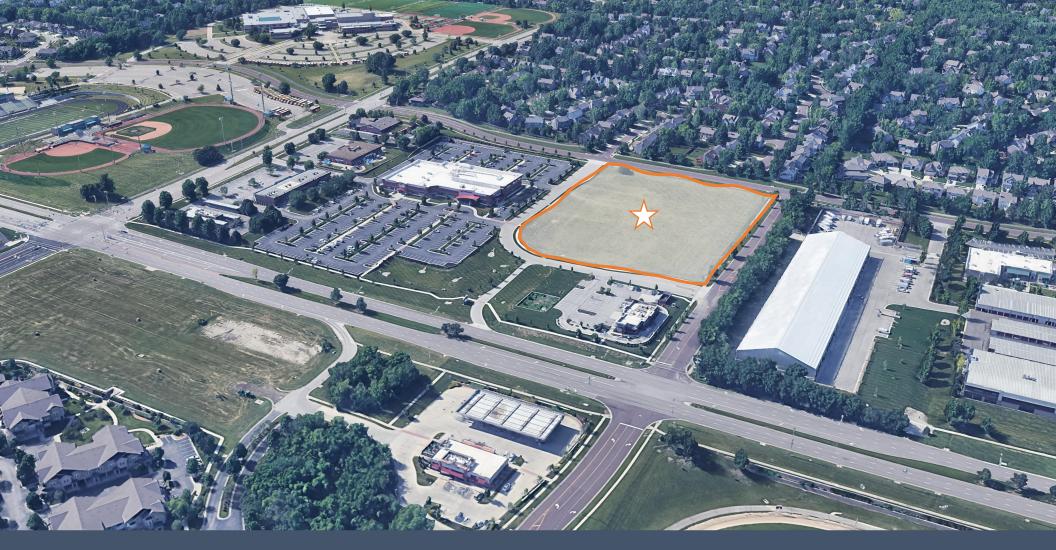

#### **4.97 Acres**

Retail | Restaurant | Fast Casual | General Store

Zoning: CP-2 Planned General Business District

W 135<sup>th</sup> Street and Grant Street

Asking Price: \$2,600,000

This 4.97-acre site is situated near the corner of 135<sup>th</sup> Street and Switzer Road in Overland Park, Kansas. With this parcel being surrounded by high-activity community uses, in addition to high traffic counts on W 135<sup>th</sup> Street, it is ideal for fast casual, restaurant, or any other use that supports the surrounding community. It is zoned CP-2, Planned General Business District. In addition to the great zoning and easy access to the site from 135<sup>th</sup> Street, the property also has access from Grant Street to the East and 133<sup>rd</sup> Street to the North. Utilities are available adjacent to the property for an easy tie-in.