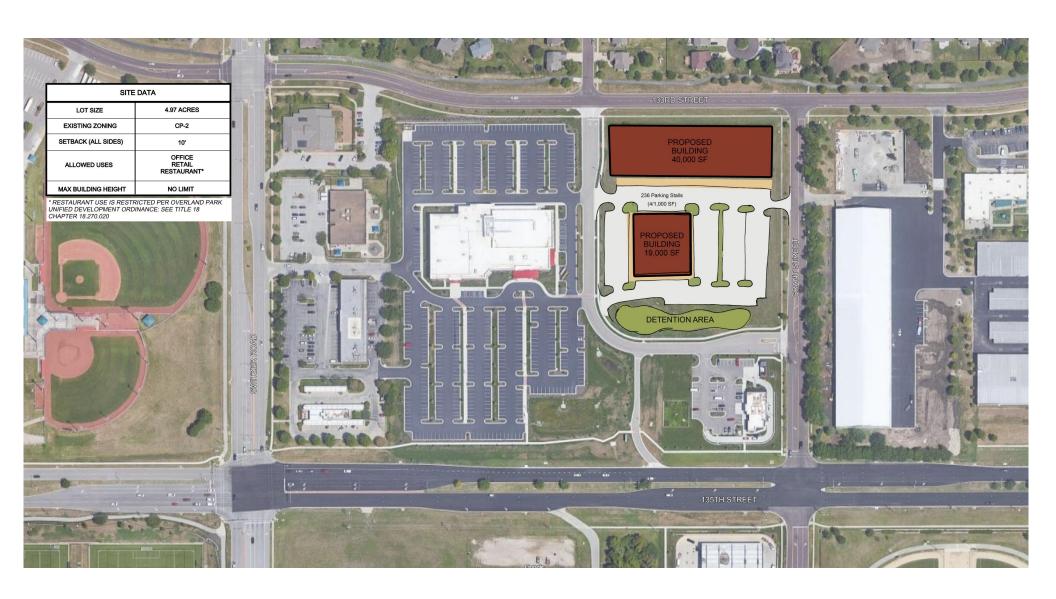

ear the corner of 135<sup>th</sup> Street and Switzer Road in Overland Park, Kansas. With this parcel being surrounded by high-activity community uses, in addition to high traffic counts on W 135<sup>th</sup> Street, it is ideal for fast casual, restaurant, or any other use that supports the surrounding community. It is zoned CP-2, Planned General Business District. In addition to the great zoning and easy access to the site from 135<sup>th</sup> Street, the property also has access from Grant Street to the East and 133<sup>rd</sup> Street to the North. Utilities are available adjacent to the property for an easy tie-in.

### **Demographics**

### **Area Profile**





Average Household Income \$152,713



**40.5** 





Legend

5 Mile Radius

20 Minute Drive Time

### **Site Concept 1**



### Site Concept 2





W 135<sup>th</sup> Street and Grant Street

## Looking for more info?

To request additional information on this property, or to submit an offer, <u>click here</u>.