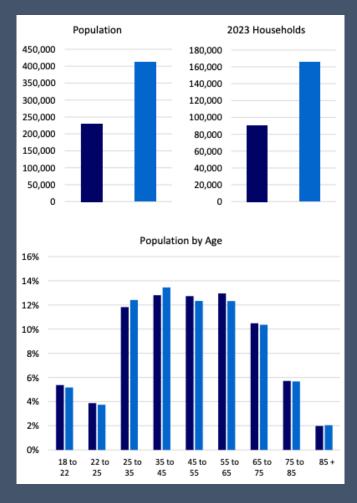

### **Area Profile**

Average Household Income \$152,713

**40.5** 

Legend

5 Mile Radius

20 Minute Drive Time