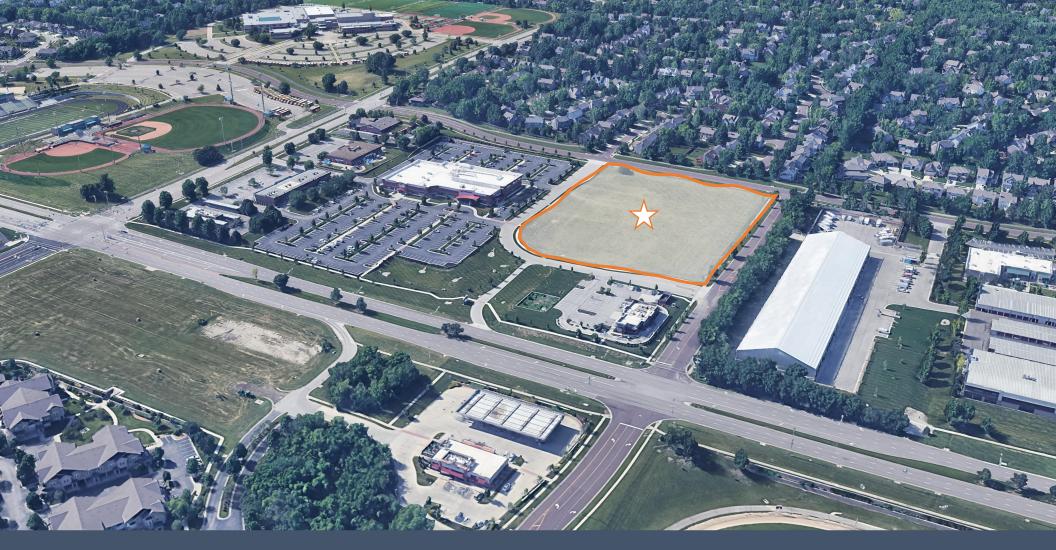

W 135th Street and Grant Street

#### **4.97 Acres**

Retail | Restaurant | Fast Casual | General Store

Zoning: CP-2 Planned General Business District

W 135<sup>th</sup> Street and Grant Street

Asking Price: \$2,600,000

This 4.97-acre site is situated near the corner of 135<sup>th</sup> Street and Switzer Road in Overland Park, Kansas. With this parcel being surrounded by high-activity community uses, in addition to high traffic counts on W 135<sup>th</sup> Street, it is ideal for fast casual, restaurant, or any other use that supports the surrounding community. It is zoned CP-2, Planned General Business District. In addition to the great zoning and easy access to the site from 135<sup>th</sup> Street, the property also has access from Grant Street to the East and 133<sup>rd</sup> Street to the North. Utilities are available adjacent to the property for an easy tie-in.