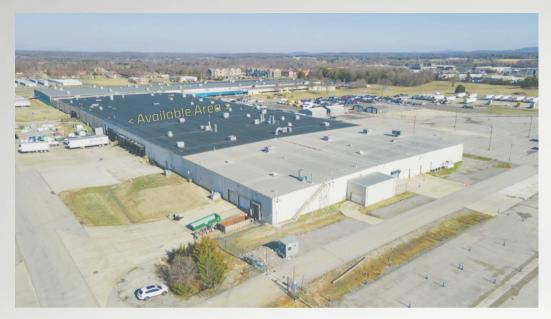

Join occupants such as Tritium, Novamet Specialty Products & Tennessee Cheesecake within this 498,000sf mixed-use industrial facility on 98 acres with three (3) gated access points, locally owned with on-site property management

# NOVAMET TECH CENTER

1420 Toshiba Drive Lebanon, TN 37087

### ~16,510sf industrial space

~1,510sf office within (985sf front & 525sf rear w/bathroom)

Four (4) docks One (1) ramp to 16' x 16' drive-in Availability Date: **July 1, 2024** 

Lease Rate: \$12.00/sf NNN \*Short Term Lease Preferred