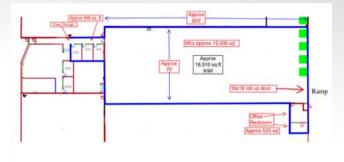

### ~16,510sf industrial space

~1,510sf office within (985sf front & 525sf rear w/bathroom)

Four (4) docks One (1) ramp to 16' x 16' drive-in Availability Date: **July 1, 2024** 

Lease Rate: \$12.00/sf NNN \*Short Term Lease Preferred