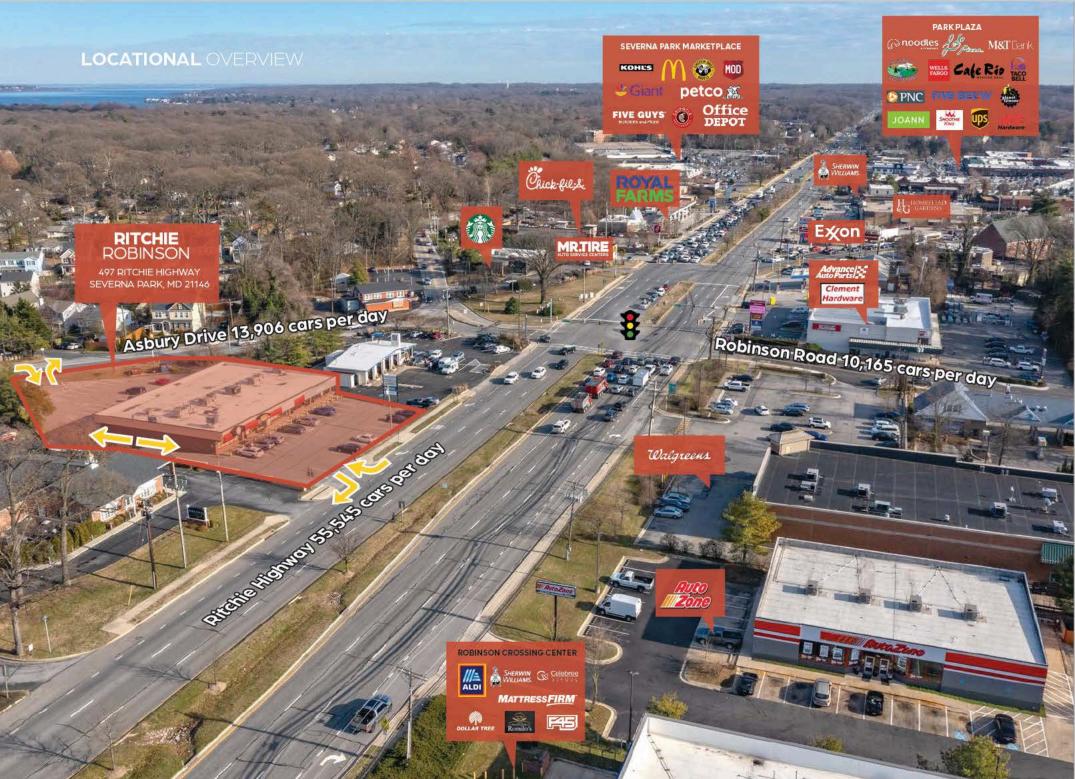

## **RITCHIE** ROBINSON

497 RITCHIE HIGHWAY | SEVERNA PARK, MD 21146

FOR LEASE - 2,000 - 4,000 SF

MOVING COMMERCIAL REAL ESTATE GOALS FORWARD.

www.RossoCRE.com

# Office-Retail in Rear with Access to Asbury Drive

### 2,000 SF - 4,000 SF Now AVAILABLE!

FORMER MARTIAL ARTS SPACE, SUITABLE FOR VARIOUS RETAIL/OFFICE USES \$14.50/PSF, NNN