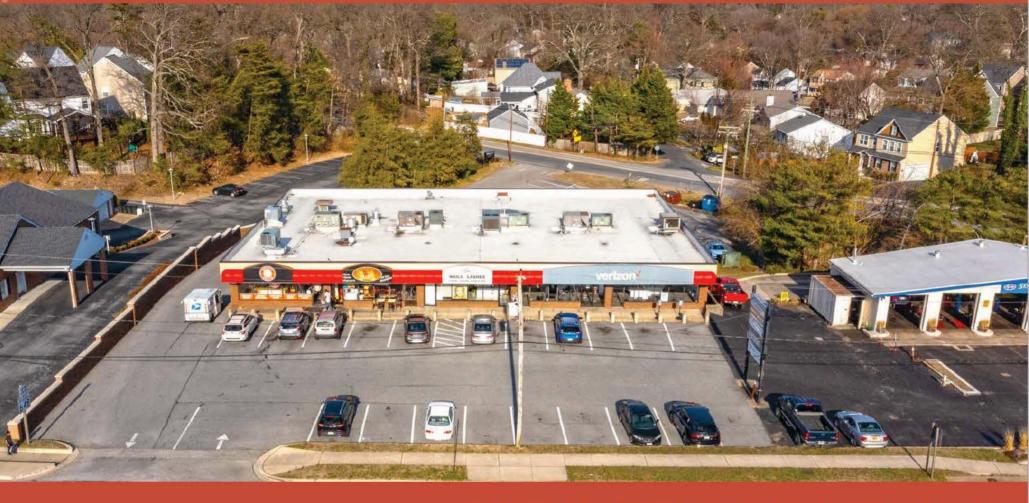

## **RITCHIE** ROBINSON

497 RITCHIE HIGHWAY | SEVERNA PARK, MD 21146

FOR LEASE - 2,000 - 4,000 SF

MOVING COMMERCIAL REAL ESTATE GOALS FORWARD.

www.RossoCRE.com

# Office-Retail in Rear with Access to Asbury Drive

### 2,000 SF - 4,000 SF Now AVAILABLE!

FORMER MARTIAL ARTS SPACE, SUITABLE FOR VARIOUS RETAIL/OFFICE USES \$14.50/PSF, NNN