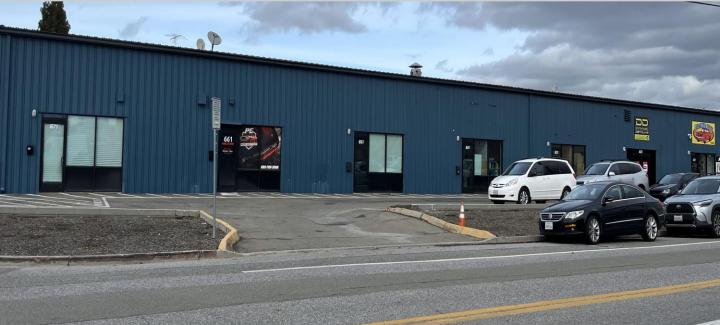

## FOR LEASE 601-671 Reed Street, Santa Clara

20,400 SF Building **Available Spaces** 

17' Clear Height

**Each Unit has:** 

- Grade Level Roll up door
- **Glass Storefront**
- 200 Amps @ 208

For more information, please contact: **Kevin Peixoto** 408-557-0167 kevin@kpacommercial.com www.kpacommercial.com DRE # 01411086

**Heavy Industrial Zoning** Clear Span Warehouse (no columns) 2,550-10,200 SF (621 and 641-661 Reed) Fenced Rear Yard (shared) **Comcast available** Easy access to 101/880/Airport

Call to tour

The information contained herein was obtained from sources believed reliable; however, KPA Commercial, Inc. makes no guarantees, warranties or representations as to the completeness or accuracy thereof. The presentation of this property is submitted subject to errors, omissions, change of price or conditions prior to sale or lease. or withdrawal without notice.