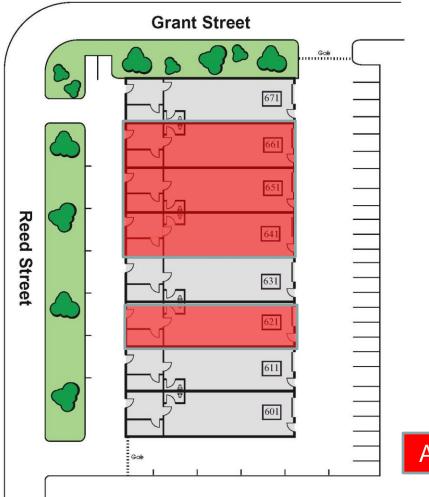

## FOR LEASE 601-671 Reed Street, Santa Clara

20,400 SF Building **Available Spaces** 

17' Clear Height

**Each Unit has:** 

- Grade Level Roll up door
- **Glass Storefront**
- 200 Amps @ 208

For more information, please contact: **Kevin Peixoto** 408-557-0167 kevin@kpacommercial.com www.kpacommercial.com DRE # 01411086

**Heavy Industrial Zoning** Clear Span Warehouse (no columns) 2,550-10,200 SF (621 and 641-661 Reed) Fenced Rear Yard (shared) **Comcast available** Easy access to 101/880/Airport

Call to tour

The information contained herein was obtained from sources believed reliable; however, KPA Commercial, Inc. makes no guarantees, warranties or representations as to the completeness or accuracy thereof. The presentation of this property is submitted subject to errors, omissions, change of price or conditions prior to sale or lease. or withdrawal without notice.