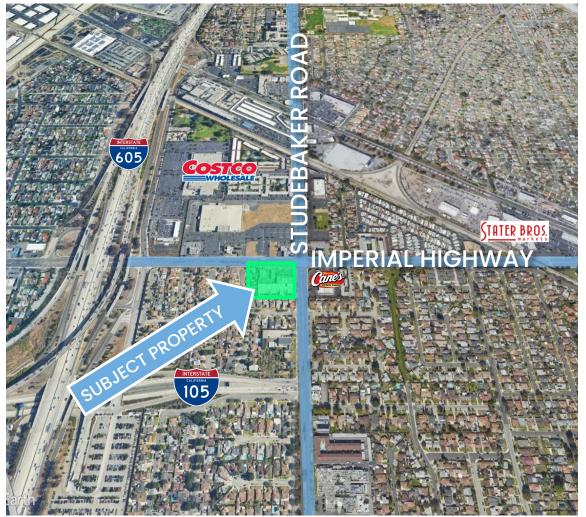

## 1,294 SF END CAP FOR LEASE

10948 Imperial Highway Norwalk, CA 90650

TERRY BORTNICK
Tel: 888-301-1888 x 2
terry@axiomra.com
CA DRE License #01005344

## **Property Highlights:**

- 1,294 SF End Cap for Lease
- Located at the SWC of Imperial Hwy and Studebaker Rd., with traffic counts of approximately 68,000 ADT
- Across the street from Costco, and new Raising Canes at the SEC of the intersection
- Just off the 605 Freeway at the Imperial Hwy exit, with traffic count of over 200,000 ADT
- Densley populated in-fill location, with approximately 250,000 residents in a 3 mile radius