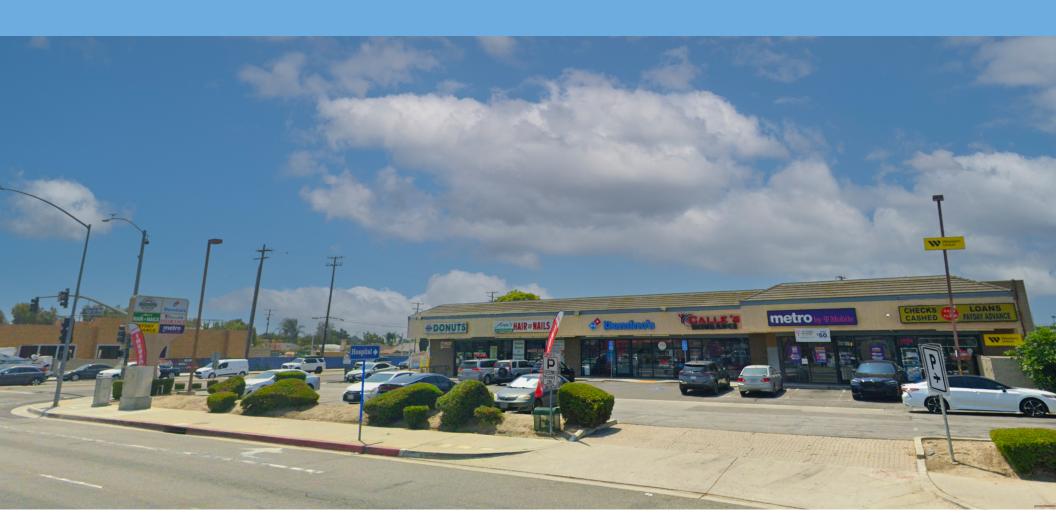

## 1,294 SF END CAP FOR LEASE

10948 Imperial Highway Norwalk, CA 90650

TERRY BORTNICK
Tel: 888-301-1888 x 2
terry@axiomra.com
CA DRE License #01005344

## **Property Highlights:**

- 1,294 SF End Cap for Lease
- Located at the SWC of Imperial Hwy and Studebaker Rd., with traffic counts of approximately 68,000 ADT
- Across the street from Costco, and new Raising Canes at the SEC of the intersection
- Just off the 605 Freeway at the Imperial Hwy exit, with traffic count of over 200,000 ADT
- Densley populated in-fill location, with approximately 250,000 residents in a 3 mile radius