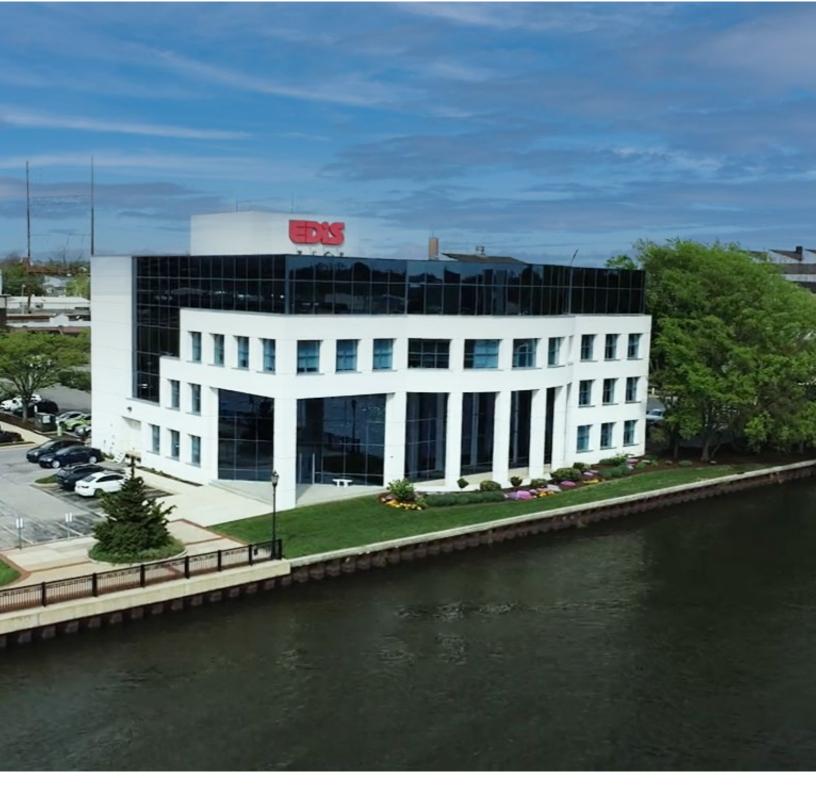

## 110 S Poplar Street

Wilmington, DE 19801

Office/medical space available from 990 SF - 6,344 SF available

Convenient location adjacent to the Wilmington Train Station

Free surface parking on-site

Christina Riverwalk access to restaurants and hotels

Suites feature direct views of Christina River

Highly walkable location with pedestrian access to downtown Wilmington as well as multiple means of public transportation.

- >.3 miles to Wilmington train station
- >.8 miles to I-95 interchange
- >.9 miles to Rodney Square