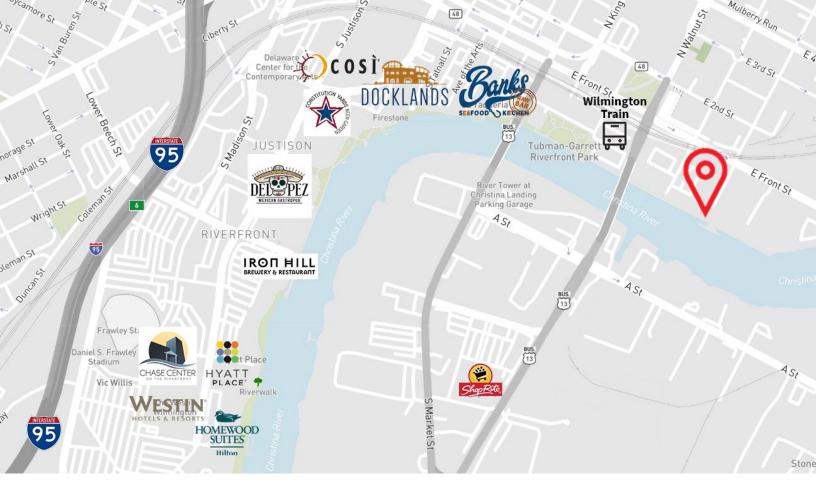

## 110 S Poplar Street

Wilmington, DE 19801

Office/medical space available from 990 SF - 6,344 SF available

Convenient location adjacent to the Wilmington Train Station

Free surface parking on-site

Christina Riverwalk access to restaurants and hotels

Suites feature direct views of Christina River

Highly walkable location with pedestrian access to downtown Wilmington as well as multiple means of public transportation.

- >.3 miles to Wilmington train station
- >.8 miles to I-95 interchange
- >.9 miles to Rodney Square