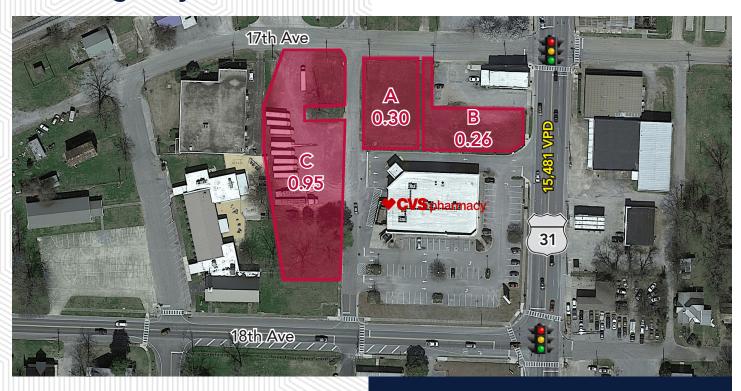

#### **Property Highlights**

- 3 lots adjacent to CVS available
- Lot A: 0.30 acres
- Lot B: 0.26 acres
- Lot C: 0.95 acres
- Outstanding opportunity on US-31, one of the main communter routes to/from Birmingham
- Call for more information

| <u>[</u>  |         | <u> </u> |  |
|-----------|---------|----------|--|
| ACRES     | TRAFFIC | ACCESS   |  |
| 0.26-0.95 | 15,481  | Highway  |  |

| Demographics  | 3 mile   | 5 mile   | 10 mile  |
|---------------|----------|----------|----------|
| Population    | 10,042   | 24,281   | 37,667   |
| Households    | 3,685    | 8,983    | 13,875   |
| Daytime Pop   | 9,184    | 16,424   | 29,927   |
| Med HH Income | \$67,692 | \$71,794 | \$70,212 |