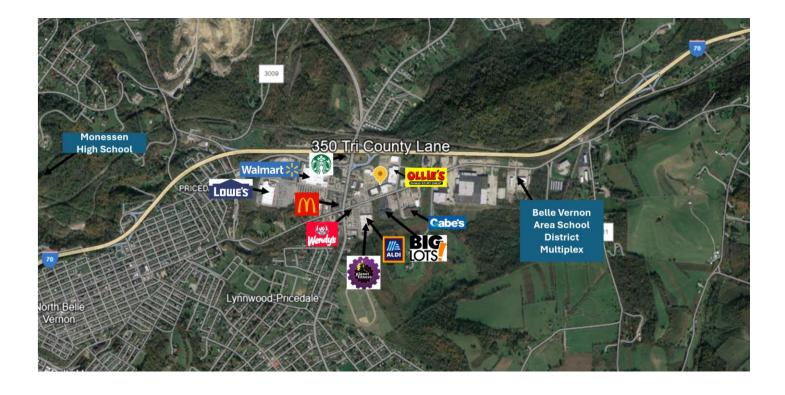

# FOR SUBLEASE – 6,865 SF

350 Tri County Lane BELLE VERNON, PA 15012

### **Property Highlights**

- Premier shopping center in Belle Vernon
- 12,057 VPD
- Formally DaVita Kidney Care
- Anchored by Giant Eagle, Ollie's Bargain Outlet, Family Farm & Home and Goodwill
- Prominent location near the junction of Interstate 70 and Rostraver Road/Route 210