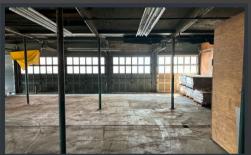

# 240 EAST AURORA ST. SUITE 200, WATERBURY, CT. 06708

+/- 4,000 SQ. FT. WAREHOUSE SPACE

#### +/- 4.000 SO. FT. WAREHOUSE SPACE AVAILABLE

### PROPERTY OVERVIEW:

An excellent lease opportunity for a contractor / trades company looking for their own freestanding building. 240 East Aurora Street offers +/- 4.000 SF of Warehouse space. This property offers direct access to Rt. 8 and Interstate 84. Adjacent vard space is available.

### **BUILDING FEATURES:**

**CEILING HEIGHT:** 9 **DRIVE IN DOORS:** 

**NEW AS OF 2024** ROOF: **CONSTRUCTION: MASONRY** 1 (CONCRETE) FLOORS:

**RESTROOM:** 