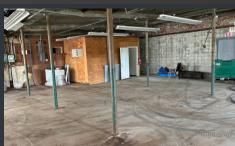

# 240 EAST AURORA ST. SUITE 200, WATERBURY, CT. 06708

+/- 4,000 SQ. FT. WAREHOUSE SPACE

#### +/- 4.000 SO. FT. WAREHOUSE SPACE AVAILABLE

### PROPERTY OVERVIEW:

An excellent lease opportunity for a contractor / trades company looking for their own freestanding building. 240 East Aurora Street offers +/- 4.000 SF of Warehouse space. This property offers direct access to Rt. 8 and Interstate 84. Adjacent vard space is available.

### **BUILDING FEATURES:**

**CEILING HEIGHT:** 9 **DRIVE IN DOORS:** 

**NEW AS OF 2024** ROOF: **CONSTRUCTION: MASONRY** 1 (CONCRETE) FLOORS:

**RESTROOM:** 