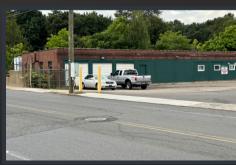

# 240 EAST AURORA ST. SUITE 200, WATERBURY, CT. 06708

+/- 4,000 SQ. FT. WAREHOUSE SPACE

### PROPERTY OVERVIEW:

An excellent lease opportunity for a contractor / trades company looking for their own freestanding building. 240 East Aurora Street offers +/- 4.000 SF of Warehouse space. This property offers direct access to Rt. 8 and Interstate 84. Adjacent vard space is available.

### LAND

AREA: +/- 7.000 SO FT

+/- 16 **PARKING: RAIL ON SITE:** NO