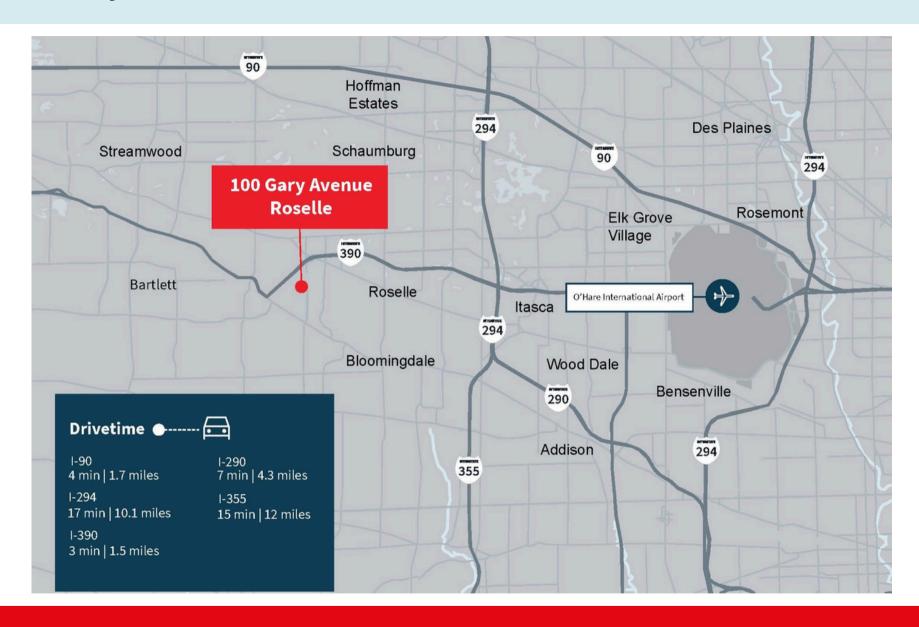

## **Highlights**

- Less than 1/2 half mile to (I-390) Elgin-O'Hare
- Close proximity to I-290, I-355, & Lake Street
- Desirable North DuPage Industrial Park
  Setting (Turnberry Lakes Business Center)