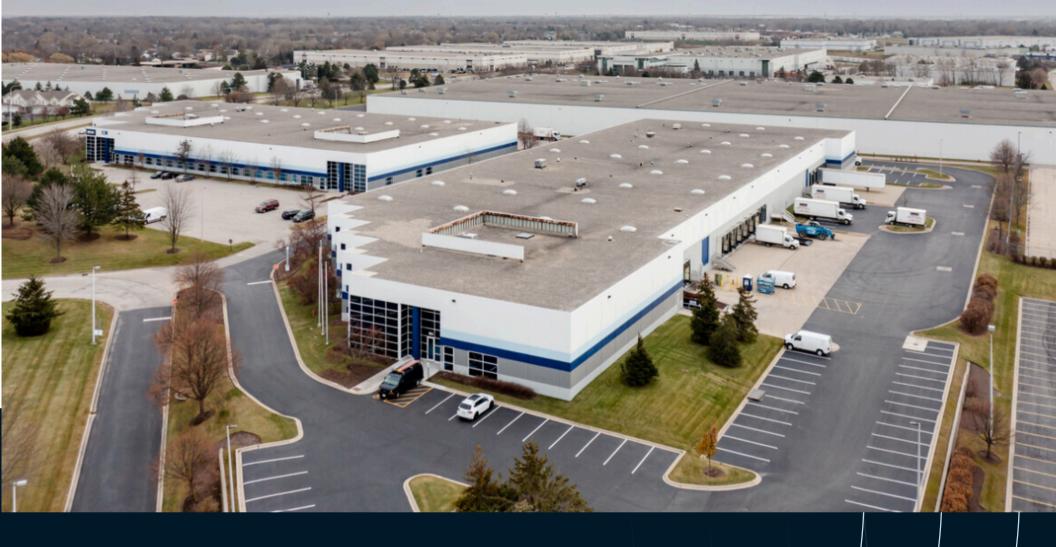

# 100 Gary Avenue

### **Specifications**

- 38,026 sf available
- 2,462 sf office
- 24' ceiling height
- 800 amps/277-480v

- 6 exterior loading docks
- 1 drive-in door
- Column spacing 40'w x 48'd
- ESFR
- Available Q1 2025
- Sublease through 5/2027

## **Highlights**

- Less than 1/2 half mile to (I-390) Elgin-O'Hare
- Close proximity to I-290, I-355, & Lake Street
- Desirable North DuPage Industrial Park
  Setting (Turnberry Lakes Business Center)