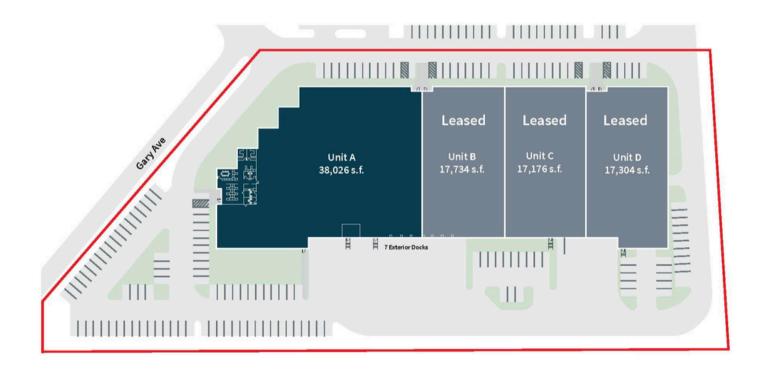

### **Specifications**

- 38,026 sf available
- 2,462 sf office
- 24' ceiling height
- 800 amps/277-480v

- 6 exterior loading docks
- 1 drive-in door
- Column spacing 40'w x 48'd
- ESFR
- Available Q1 2025
- Sublease through 5/2027