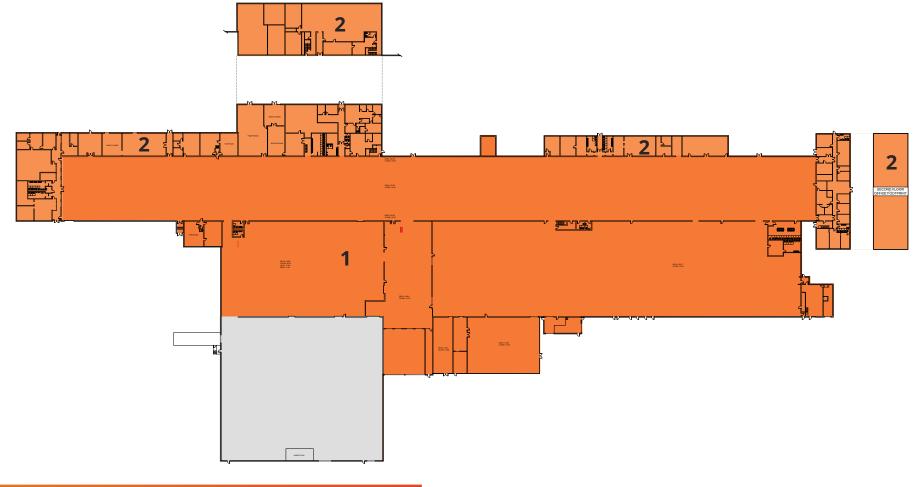

#### FLOOR PLAN 1501 S 19TH ST | MATTOON, IL

| NUMBER | SPACE DESIGNATION   | CLEAR HEIGHT | SQUARE FEET |
|--------|---------------------|--------------|-------------|
| 1      | AVAILABLE WAREHOUSE | 16' - 22' 4" | 183,261 SF  |
| 2      | OFFICE/MECHANICAL   | DROP CEILING | 55,412 SF   |
| TOTAL  |                     |              | 238,673 SF  |