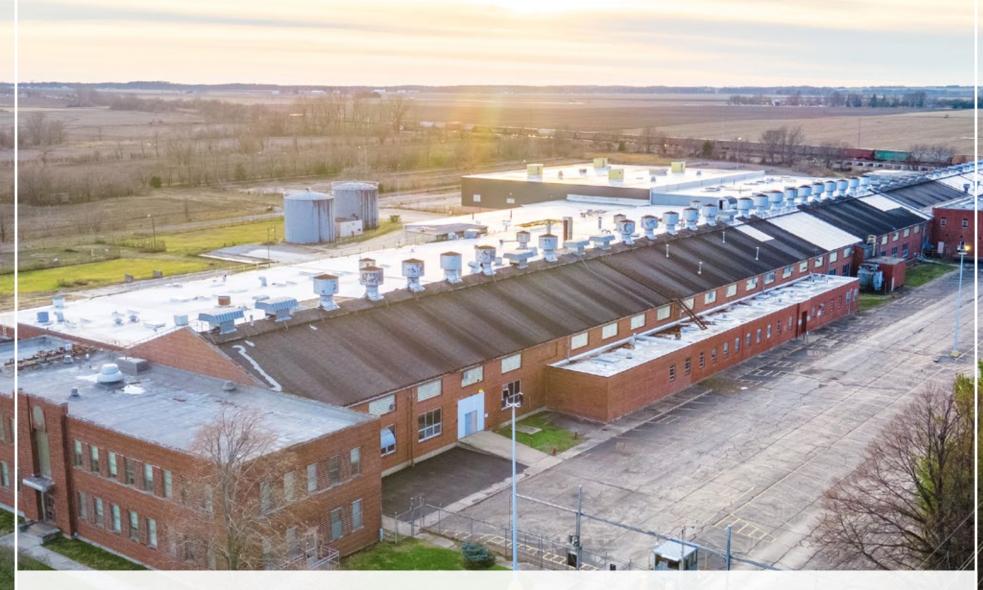

## FOR LEASE 238,673 SF 1501 S 19TH ST MATTOON, IL

KURT JENSEN 262-308-0008 | KURT@PHOENIXINVESTORS.COM

This document has been prepared by Phoenix Investors for advertising and general information only. Phoenix Investors makes no guarantees, representations, or warranties of any kind, expressed or implied, regarding the information including, but not limited to, warranties of content, accuracy, and reliability.

# **PROPERTY** HIGHLIGHTS

- FULLY FENCEDWITH GUARDSHACK
- CLOSE PROXIMITY TO I-57
- RENOVATIONS IN PROGRESS

AIR-CONDITIONED OFFICE SPACE \*

#### PROPERTY DETAILS 1501 S 19TH ST | MATTOON, IL

| AVAILABLE SPACE         | 238,673 SF                                       |  |
|-------------------------|--------------------------------------------------|--|
| MINIMUM DIVISIBLE       | 19,367 SF                                        |  |
| WAREHOUSE SPACE         | 183,261 SF                                       |  |
| OFFICE SPACE/MECHANICAL | 55,412 SF                                        |  |
| DOCK DOORS              | 4                                                |  |
| DRIVE-IN DOORS          | 3                                                |  |
| CLEAR HEIGHT            | 16' - 22' 4"                                     |  |
| ROOF                    | TPO & Pitched Metal                              |  |
| WALLS                   | Masonry Brick & Concrete Block                   |  |
| FLOORS                  | 6" Reinforced Concrete                           |  |
| YEAR BUILT              | 1967 - 1993                                      |  |
| FIRE SUPPRESSION        | Wet                                              |  |
| POWER                   | 3-Phase                                          |  |
| PARKING                 | 285 Parking Spaces                               |  |
| LAND AREA               | 43.32 Acres                                      |  |
| ZONING                  | l: Industrial District                           |  |
| PARCEL ID               | 07-1-00846-001   07-1-00846-002                  |  |
| RAIL                    | Rail Spur Possible via Canadian National Railway |  |
| OPEX ESTIMATE           | \$0.60/SF                                        |  |