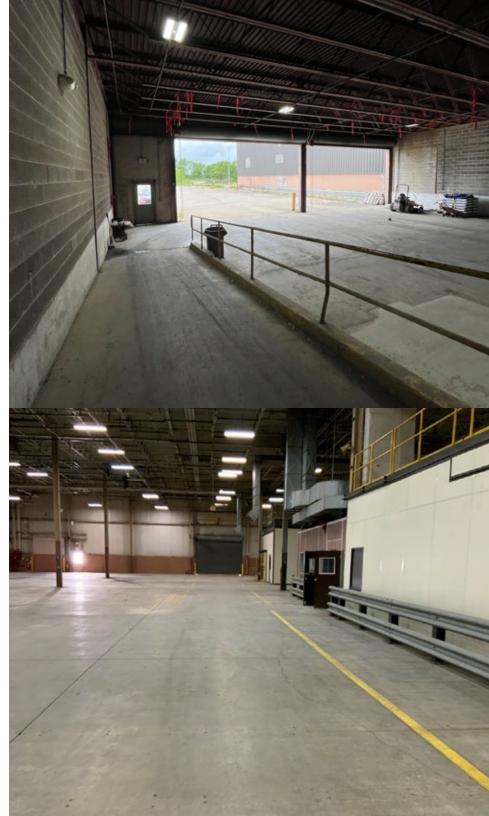

# **PROPERTY** HIGHLIGHTS

- FULLY FENCEDWITH GUARDSHACK
- CLOSE PROXIMITY TO I-57
- RENOVATIONS IN PROGRESS

AIR-CONDITIONED OFFICE SPACE \*

#### PROPERTY DETAILS 1501 S 19TH ST | MATTOON, IL

| AVAILABLE SPACE         | 238,673 SF                                       |  |
|-------------------------|--------------------------------------------------|--|
| MINIMUM DIVISIBLE       | 19,367 SF                                        |  |
| WAREHOUSE SPACE         | 183,261 SF                                       |  |
| OFFICE SPACE/MECHANICAL | 55,412 SF                                        |  |
| DOCK DOORS              | 4                                                |  |
| DRIVE-IN DOORS          | 3                                                |  |
| CLEAR HEIGHT            | 16' - 22' 4"                                     |  |
| ROOF                    | TPO & Pitched Metal                              |  |
| WALLS                   | Masonry Brick & Concrete Block                   |  |
| FLOORS                  | 6" Reinforced Concrete                           |  |
| YEAR BUILT              | 1967 - 1993                                      |  |
| FIRE SUPPRESSION        | Wet                                              |  |
| POWER                   | 3-Phase                                          |  |
| PARKING                 | 285 Parking Spaces                               |  |
| LAND AREA               | 43.32 Acres                                      |  |
| ZONING                  | l: Industrial District                           |  |
| PARCEL ID               | 07-1-00846-001   07-1-00846-002                  |  |
| RAIL                    | Rail Spur Possible via Canadian National Railway |  |
| OPEX ESTIMATE           | \$0.60/SF                                        |  |