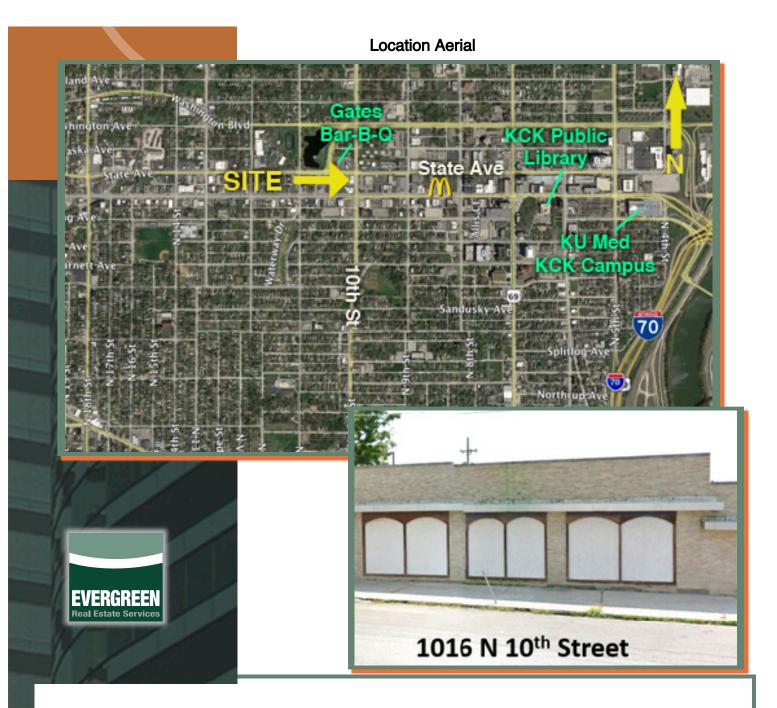

This former auto dealership is suitable for art space, mechanic, retail and more.

8,670 +/- SF zoned C-3 at a signalized corner.

Walking distance to \$61M KU Med's Downtown KCK Campus, local, state and federal buildings. Neighboring businesses include CVS, Gates Bar-B-Q and Sonic.