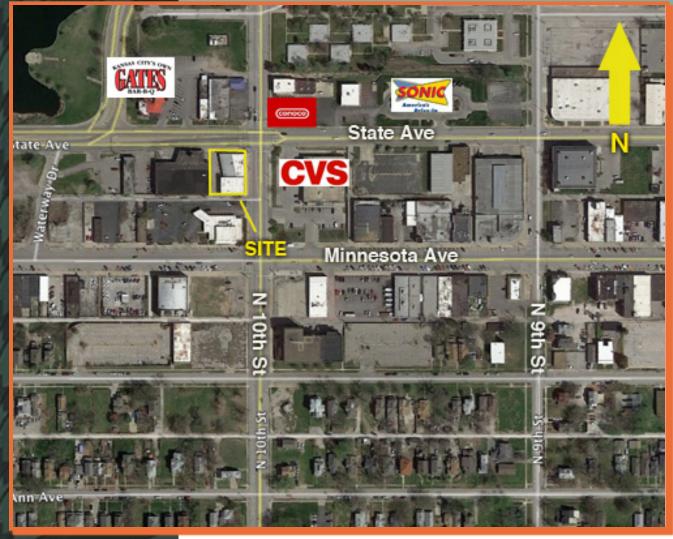

This former auto dealership is suitable for art space, mechanic, retail and more.

8,670 +/- SF zoned C-3 at a signalized corner.

Walking distance to \$61M KU Med's Downtown KCK Campus, local, state and federal buildings. Neighboring businesses include CVS, Gates Bar-B-Q and Sonic.