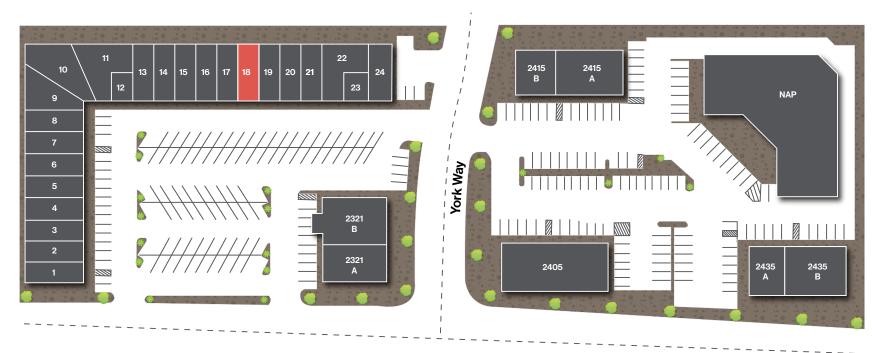

#### Vicinity Map

2

3

Δ

5

6

7

8

9

This office park is located in a dense residential area with over ± 20,149 residents within a 1-mile radius. The area benefits from high traffic connecting McCarran Blvd., Prater Way, and Pyramid Way to I-80.

GOLDEN VALLEY

5

2

**Sparks** 

Pyramid Way

| Suite | Tenant                        | SF         |
|-------|-------------------------------|------------|
| 1     | Wayne G. Terhune, DDS         | ± 1,300 SF |
| 2     | Tooth Fairy Pediatrict Dental | ± 1,000 SF |
| 3     | JakeBanks                     | ±2,000 SF  |
| 5     | A Child's World               | ± 1,000 SF |
| 6     | Bee Sparks Dental             | ±2,000 SF  |
| 8     | Betal Home Care               | ± 1,300 SF |
| 9     | JobConnect                    | ±8,600SF   |
| 17    | Certified CPR                 | ±2,300SF   |

| AILABLE<br>en office layout with private restroom | ± 1,000 SF                                                                                                                                     |
|---------------------------------------------------|------------------------------------------------------------------------------------------------------------------------------------------------|
| ploynet, Inc.                                     | ± 1,000 SF                                                                                                                                     |
| untry Financial                                   | ± 1,000 SF                                                                                                                                     |
| ldren's Castle                                    | ± 1,000 SF                                                                                                                                     |
| hael E. Kanellis, DMD                             | ±3,240 SF                                                                                                                                      |
| nity Health & Wellness                            | ± 1,300 SF                                                                                                                                     |
| at & Ankle Institute of Nevada                    | ±1,300 SF                                                                                                                                      |
|                                                   | an office layout with private restroom<br>ploynet, Inc.<br>Intry Financial<br>dren's Castle<br>hael E. Kanellis, DMD<br>hity Health & Wellness |

| Suite | Tenant                       | SF        |
|-------|------------------------------|-----------|
| A2    | Ford Center for Foot Surgery | ±860SF    |
| В     | JT Staffing Solutions        | ±1,700 SF |
| 1     | Pyramid Veterinary Hospital  | ±3,600 SF |
| А     | The SkinCare Girl            | ±2,597SF  |
| В     | Specialty Health             | ±1,403 SF |
| А     | American Family Insurance    | ±1,200 SF |
| В     | The Learning Consultants     | ±2,400 SF |
|       |                              |           |