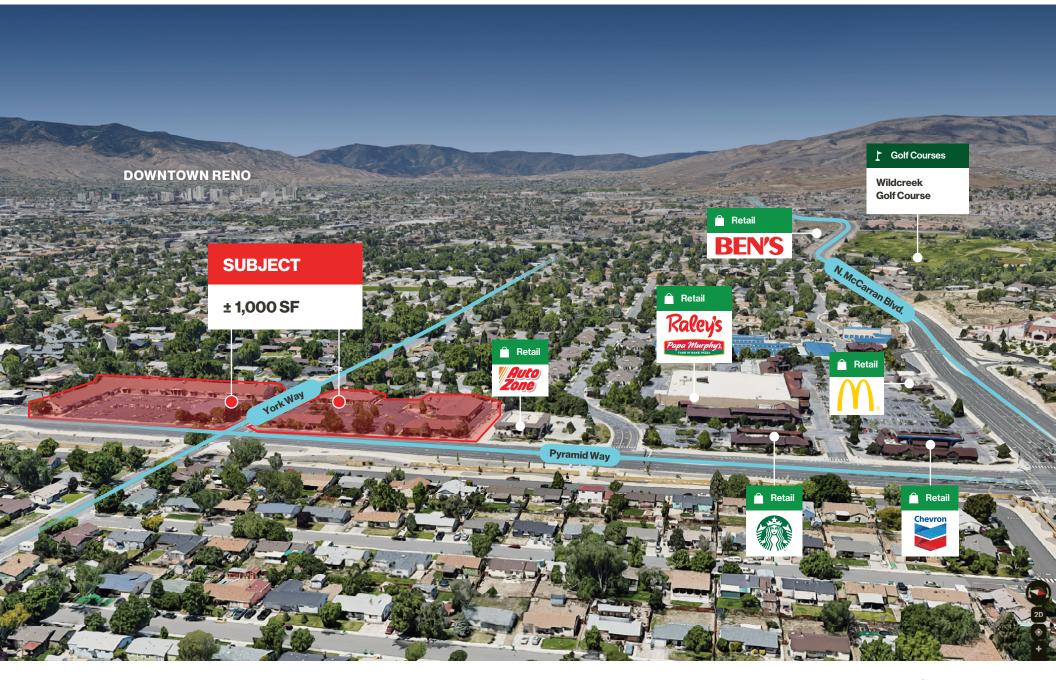

#### Vicinity Map

2

3

Δ

5

6

7

8

9

This office park is located in a dense residential area with over ± 20,149 residents within a 1-mile radius. The area benefits from high traffic connecting McCarran Blvd., Prater Way, and Pyramid Way to I-80.