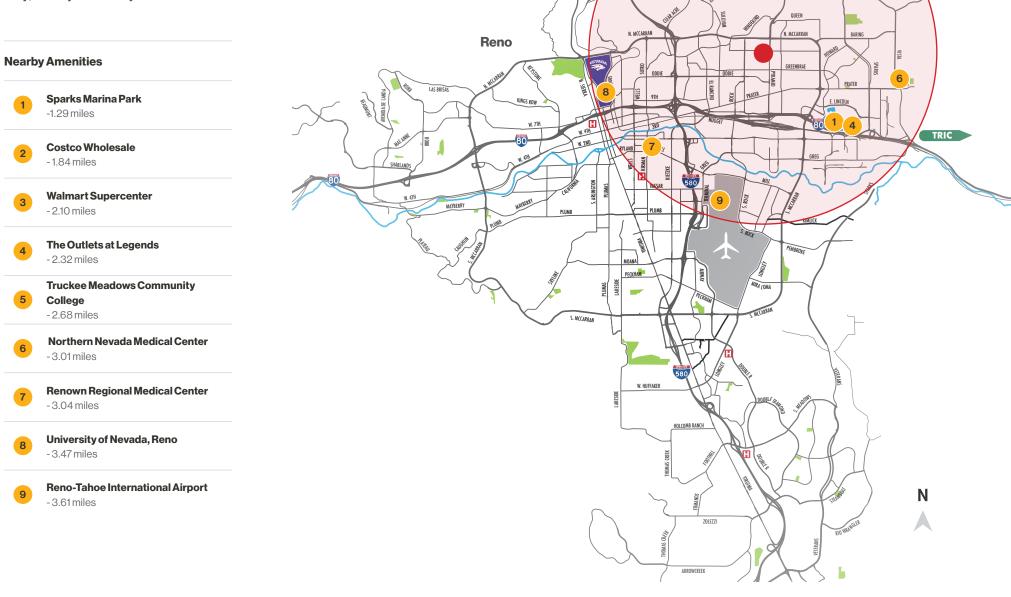

#### Vicinity Map

2

3

Δ

5

6

7

8

9

This office park is located in a dense residential area with over ± 20,149 residents within a 1-mile radius. The area benefits from high traffic connecting McCarran Blvd., Prater Way, and Pyramid Way to I-80.