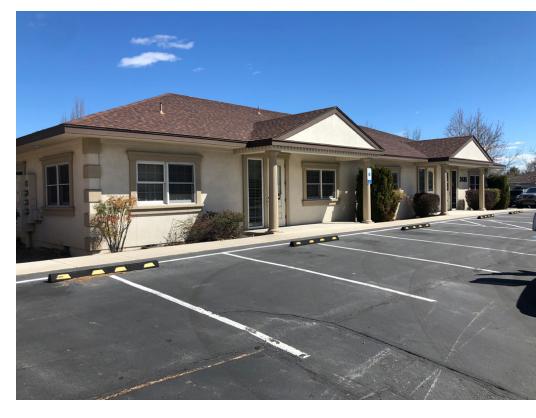

umbing available to accommodate a medical user
- Zoned PO (Professional Office)
- Excellent visibility along the corner of Pyramid Way and York Way

- Signage opportunities available
- Average daily traffic count of 23,000 CPD
- High population area with over 7,000 homes within a 1-mile radius
- Benefits from Pyramid Way's recent renovation including improved pedestrian walkways, signalized cross-walks, and expanded roadways

#### Demographics

|                                  | 1-mile   | 3-mile   | 5-mile   |
|----------------------------------|----------|----------|----------|
| 2024<br>Population               | 20,149   | 110,695  | 233,327  |
| 2024 Average<br>Household Income | \$89,649 | \$85,156 | \$89,828 |
| 2024 Total<br>Households         | 7,382    | 43,034   | 93,173   |



#### Vicinity Map

2

3

Δ

5

6

7

8

9

This office park is located in a dense residential area with over ± 20,149 residents within a 1-mile radius. The area benefits from high traffic connecting McCarran Blvd., Prater Way, and Pyramid Way to I-80.



GOLDEN VALLEY

5

2

**Sparks** 







Pyramid Way

| Suite | Tenant                        | SF         |
|-------|-------------------------------|------------|
| 1     | Wayne G. Terhune, DDS         | ± 1,300 SF |
| 2     | Tooth Fairy Pediatrict Dental | ± 1,000 SF |
| 3     | JakeBanks                     | ±2,000 SF  |
| 5     | A Child's World               | ± 1,000 SF |
| 6     | Bee Sparks Dental             | ±2,000 SF  |
| 8     | Betal Home Care               | ± 1,300 SF |
| 9     | JobConnect                    | ±8,600SF