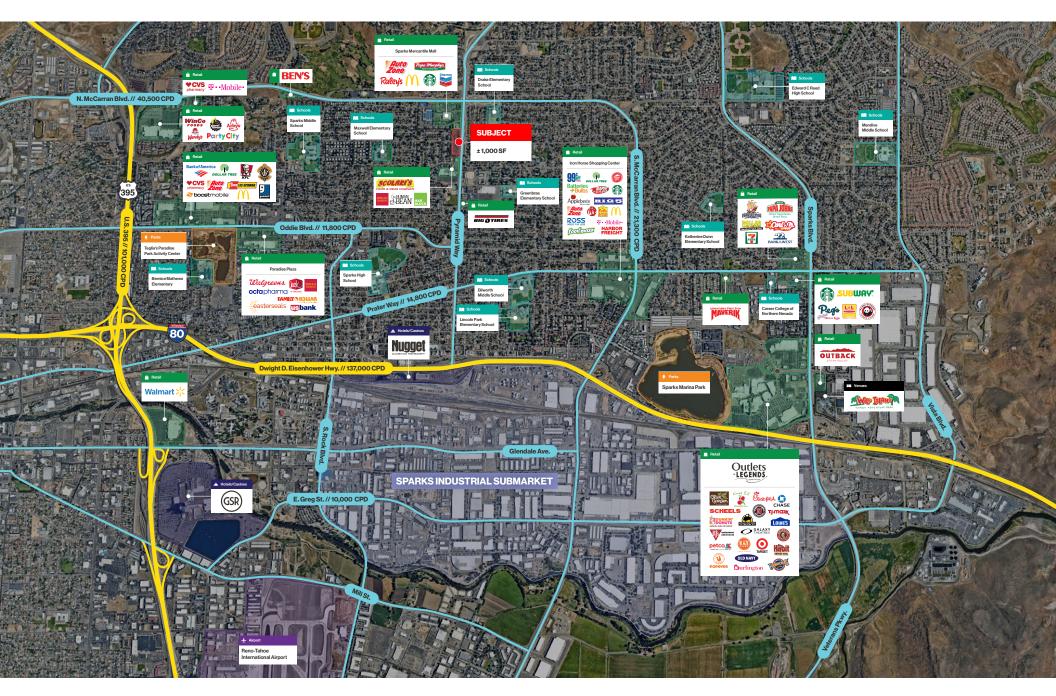

#### Vicinity Map

2

3

Δ

5

6

7

8

9

This office park is located in a dense residential area with over ± 20,149 residents within a 1-mile radius. The area benefits from high traffic connecting McCarran Blvd., Prater Way, and Pyramid Way to I-80.