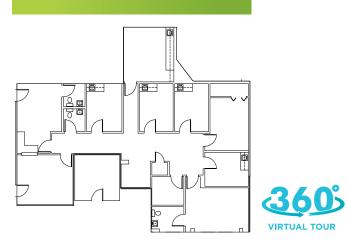

ficient Floor Plans



Adjacent to Pomerado Hospital



Close to Restaurants, Hotels and Other Amenities



Convenient Access to I-15 at Camino Del Norte and Bernardo Center Drive, as well as Hwy 56



Tenant mix includes: Internal Medicine, Audiology, Pediatrics, OB/GYN, Radiology, Physical Therapy and Dentistry.





## availabilities





| FLOOR | RENTABLE SF | SUITE |
|-------|-------------|-------|
| 1     | 2,334       | 106   |
| 2*    | 2,331       | 201   |
| 2**   | 2,456       | 212   |
| 2     | 1,333       | 214   |
| 2*    | 1,990       | 218   |
|       |             |       |

\*Suites 201 & 218 may be combined for a total of 4,321 SF 
\*\*Suite 212 available 01/01/2022







#### **SUITE 106 - 2,334 SF**



#### **SUITE 214 - 1,333 SF**



#### **SUITE 201 – 2,331 SF**



#### **SUITE 218 - 1,990 SF**



**SUITE 212 - 2,456 SF** 



#### **SUITES 201 & 218 COMBINED FOR 4,321 SF**



360°



floor plans



#### LARS EISENHAUER

Vice President
Lic. 01372911
+1 760 438 8534
lars.eisenhauer@cbre.com

#### **DAN HENRY**

Vice President Lic. 02035998 +1 760 438 8569 dan.henry@cbre.com

### CBRE

CBRE, INC Broker Lic. 00409987



© 2020 CBRE, Inc. All rights reserved. This information has been obtained from sources believed reliable, but has not been verified for accuracy or completeness. You should conduct a careful, independent investigation of the property and verify all information. Any reliance on this information is solely at your own risk. Photos herein are the property of their respective owners. Use of these images without the express written consent of