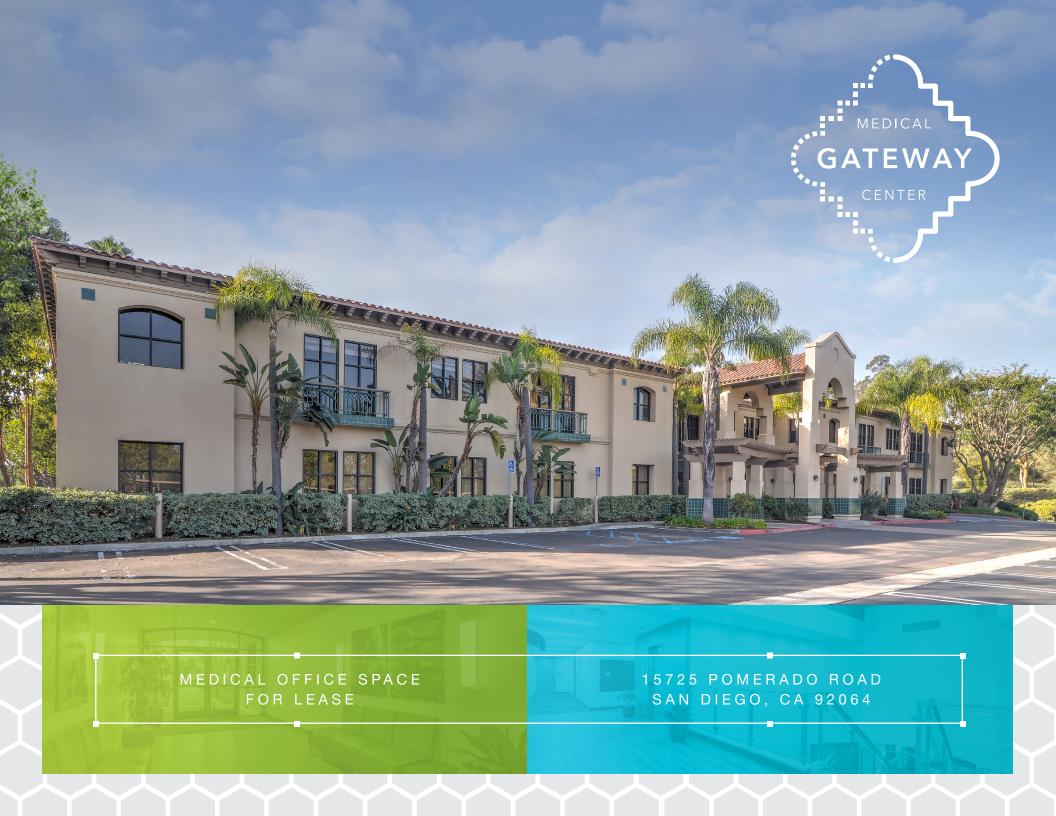

# project features

Class "A" Medical Office Project

944 - 4,321 SF Available

Move-in Ready

Efficient Floor Plans

Adjacent to Pomerado Hospital

Close to Restaurants, Hotels and Other Amenities

Convenient Access to I-15 at Camino Del Norte and Bernardo Center Drive, as well as Hwy 56

## availabilities

| FLOOR | RENTABLE SF | SUITE |
|-------|-------------|-------|
| 1     | 2,334       | 106   |
| 2*    | 2,331       | 201   |
| 2**   | 2,456       | 212   |
| 2     | 1,333       | 214   |
| 2*    | 1,990       | 218   |
|       |             |       |