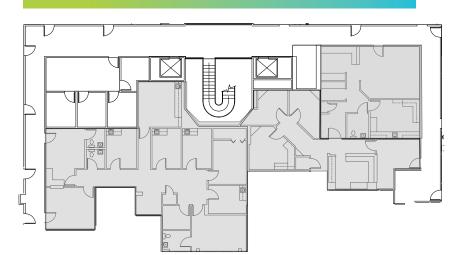

## availabilities

| FLOOR | RENTABLE SF | SUITE |
|-------|-------------|-------|
| 1     | 2,334       | 106   |
| 2*    | 2,331       | 201   |
| 2**   | 2,456       | 212   |
| 2     | 1,333       | 214   |
| 2*    | 1,990       | 218   |
|       |             |       |

\*Suites 201 & 218 may be combined for a total of 4,321 SF 
\*\*Suite 212 available 01/01/2022

#### **SUITE 106 - 2,334 SF**

#### **SUITE 214 - 1,333 SF**

#### **SUITE 201 – 2,331 SF**

#### **SUITE 218 - 1,990 SF**

**SUITE 212 - 2,456 SF** 

#### **SUITES 201 & 218 COMBINED FOR 4,321 SF**

360°

floor plans