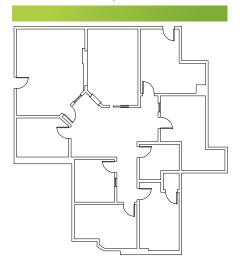

o Pomerado Hospital



Close to Restaurants, Hotels and Other Amenities



Convenient Access to I-15 at Camino Del Norte and Bernardo Center Drive, as well as Hwy 56



Tenant mix includes: Internal Medicine, Audiology, Pediatrics, OB/GYN, Radiology, Physical Therapy and Dentistry.





## availabilities





| FLOOR | RENTABLE SF | SUITE |
|-------|-------------|-------|
| 1     | 2,334       | 106   |
| 2*    | 2,331       | 201   |
| 2**   | 2,456       | 212   |
| 2     | 1,333       | 214   |
| 2*    | 1,990       | 218   |
|       |             |       |

\*Suites 201 & 218 may be combined for a total of 4,321 SF 
\*\*Suite 212 available 01/01/2022







#### **SUITE 106 - 2,334 SF**



#### **SUITE 214 - 1,333 SF**



#### **SUITE 201 – 2,331 SF**



#### **SUITE 218 - 1,990 SF**



**SUITE 212 - 2,456 SF** 



#### **SUITES 201 & 218 COMBINED FOR 4,321 SF**



360°



floor plans



#### LARS EISENHAUER

Vice President
Lic. 01372911
+1 760 438 8534
lars.eisenhauer@cbre.com

#### **DAN HENRY**

Vice President Lic. 02035998 +1 760 438 8569 dan.henry@cbre.com

### CBRE

CBRE, INC Broker Lic. 00409987



© 2020 CBRE, Inc. All rights reserved. This information has been obtained from sources believed reliable, but has not been verified for accuracy or completeness. You should conduct a careful, independent investigation of the property and verify all information. Any reliance on this information is solely at your own risk. Photos herein are the property of their respective owners. Use of these images without the express written consent of the owner is prohibited. CBRE an