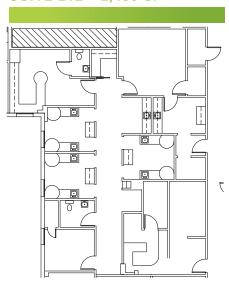

to Restaurants, Hotels and Other Amenities



Convenient Access to I-15 at Camino Del Norte and Bernardo Center Drive, as well as Hwy 56



Tenant mix includes: Internal Medicine, Audiology, Pediatrics, OB/GYN, Radiology, Physical Therapy and Dentistry.





## availabilities





| FLOOR | RENTABLE SF | SUITE |
|-------|-------------|-------|
| 1     | 2,334       | 106   |
| 2*    | 2,331       | 201   |
| 2**   | 2,456       | 212   |
| 2     | 1,333       | 214   |
| 2*    | 1,990       | 218   |
|       |             |       |

\*Suites 201 & 218 may be combined for a total of 4,321 SF 
\*\*Suite 212 available 01/01/2022







#### **SUITE 106 - 2,334 SF**



#### **SUITE 214 - 1,333 SF**



#### **SUITE 201 – 2,331 SF**



#### **SUITE 218 - 1,990 SF**



**SUITE 212 - 2,456 SF** 



#### **SUITES 201 & 218 COMBINED FOR 4,321 SF**



360°



floor plans



#### LARS EISENHAUER

Vice President
Lic. 01372911
+1 760 438 8534
lars.eisenhauer@cbre.com

#### **DAN HENRY**

Vice President Lic. 02035998 +1 760 438 8569 dan.henry@cbre.com

### CBRE

CBRE, INC Broker Lic. 00409987



© 2020 CBRE, Inc. All rights reserved. This information has been obtained from sources believed reliable, but has not been verified for accuracy or completeness. You should conduct a careful, independent investigation of the property and verify all information. Any reliance on this information is solely at your own risk. Photos herein are the property of their respective owners. Use of these images without the express written consent of the owner is prohibited. CBRE and the CBRE logo are service m