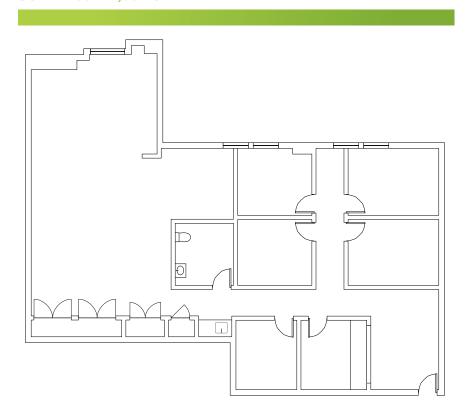

Office Project



944 - 4,321 SF Available



Move-in Ready



Efficient Floor Plans



Adjacent to Pomerado Hospital



Close to Restaurants, Hotels and Other Amenities



Convenient Access to I-15 at Camino Del Norte and Bernardo Center Drive, as well as Hwy 56



Tenant mix includes: Internal Medicine, Audiology, Pediatrics, OB/GYN, Radiology, Physical Therapy and Dentistry.





## availabilities





| FLOOR | RENTABLE SF | SUITE |
|-------|-------------|-------|
| 1     | 2,334       | 106   |
| 2*    | 2,331       | 201   |
| 2**   | 2,456       | 212   |
| 2     | 1,333       | 214   |
| 2*    | 1,990       | 218   |
|       |             |       |

\*Suites 201 & 218 may be combined for a total of 4,321 SF 
\*\*Suite 212 available 01/01/2022







#### **SUITE 106 - 2,334 SF**



#### **SUITE 214 - 1,333 SF**



#### **SUITE 201 – 2,331 SF**



#### **SUITE 218 - 1,990 SF**



**SUITE 212 - 2,456 SF** 



#### **SUITES 201 & 218 COMBINED FOR 4,321 SF**



360°



floor plans



#### LARS EISENHAUER

Vice President
Lic. 01372911
+1 760 438 8534
lars.eisenhauer@cbre.com

#### **DAN HENRY**

Vice President Lic. 02035998 +1 760 438 8569 dan.henry@cbre.com

### CBRE

CBRE, INC Broker Lic. 00409987



© 2020 CBRE, Inc. All rights reserved. This information has been obtained from sources believed reliable, but has not been verified for accuracy or completeness. You should conduct a careful, independent investigation of the property and verify all information. Any reliance on this information is solely at your own risk. Photos herein are the property of their respective