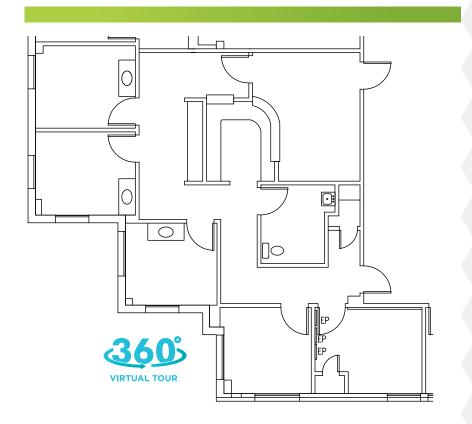

Available



Move-in Ready



Efficient Floor Plans



Adjacent to Pomerado Hospital



Close to Restaurants, Hotels and Other Amenities



Convenient Access to I-15 at Camino Del Norte and Bernardo Center Drive, as well as Hwy 56



Tenant mix includes: Internal Medicine, Audiology, Pediatrics, OB/GYN, Radiology, Physical Therapy and Dentistry.





## availabilities





| FLOOR | RENTABLE SF | SUITE |
|-------|-------------|-------|
| 1     | 2,334       | 106   |
| 2*    | 2,331       | 201   |
| 2**   | 2,456       | 212   |
| 2     | 1,333       | 214   |
| 2*    | 1,990       | 218   |
|       |             |       |

\*Suites 201 & 218 may be combined for a total of 4,321 SF 
\*\*Suite 212 available 01/01/2022







#### **SUITE 106 - 2,334 SF**



#### **SUITE 214 - 1,333 SF**



#### **SUITE 201 – 2,331 SF**



#### **SUITE 218 - 1,990 SF**



**SUITE 212 - 2,456 SF** 



#### **SUITES 201 & 218 COMBINED FOR 4,321 SF**



360°



floor plans



#### LARS EISENHAUER

Vice President
Lic. 01372911
+1 760 438 8534
lars.eisenhauer@cbre.com

#### **DAN HENRY**

Vice President Lic. 02035998 +1 760 438 8569 dan.henry@cbre.com

### CBRE

CBRE, INC Broker Lic. 00409987



© 2020 CBRE, Inc. All rights reserved. This information has been obtained from sources believed reliable, but has not been verified for accuracy or completeness. You should conduct a careful, independent investigation of the property and verify all information. Any reliance on this information is solely at your own risk. Photos herein are the property of their respective owners. Use of these images witho