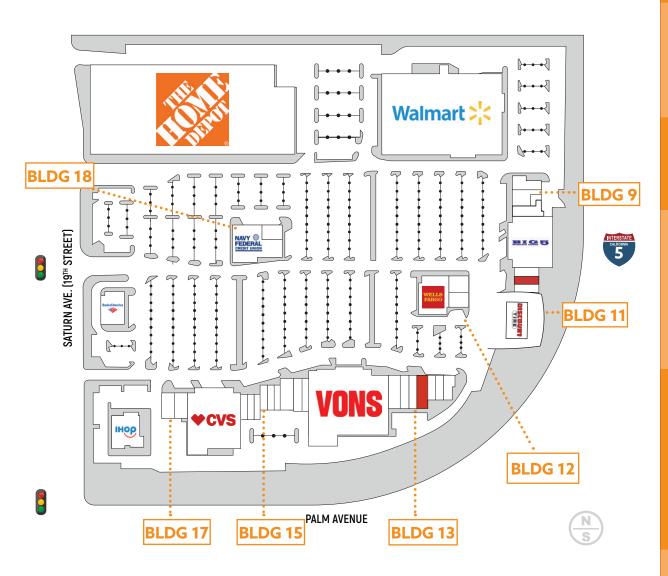

#### Southland Plaza **SITE PLAN**

| STE | TENANT                          | BLDG     |
|-----|---------------------------------|----------|
| А   | San Diego Sport & Spine         |          |
| В   | Army/Navy Recruiting            | 9        |
| С   | Pediatric Dentist (Proposed)    |          |
|     | Big 5                           | 10       |
|     | Marine Recruiting               |          |
| В   | T&N Nails                       |          |
| С   | AVAILABLE ±1,800                | 11       |
| D   | Hydro Charge Water Store        |          |
| E-G | Discount Tire (Proposed)        |          |
| А   | Wells Fargo                     |          |
| B-1 | Metro PCS                       | 12       |
| B-2 | AT&T                            | 12       |
| С   | All American Sandwiches & Pizza |          |
| A-B | Mission Federal Credit Union    |          |
| С   | Imperial Beach Hair Lounge      |          |
| D   | AVAILABLE ±2,400 SF             |          |
| Е   | Fastsigns                       | 13       |
|     | Pho Anh & Grill                 |          |
| G-1 | Cotija's Taco Shop              |          |
| G-2 | J&J Smoke Shop                  |          |
| А   | Cold Stone Creamery             |          |
| В   | Sally Beauty Supply             |          |
| C-D | Massage Envy                    | 15       |
| E   | Saturn Cleaners                 | 15       |
| F   | GNC                             |          |
| G   | Dentist - Dr. Lin               |          |
| н   | Optometrist - Dr. Rummel        |          |
| J   | Family Practice - Dr. Villa     |          |
|     | Panda Express                   | 17<br>18 |
| В   | Starbucks                       |          |
| A-B | Navy Federal Credit Union       |          |
| С   | Postal Annex+                   | 18       |