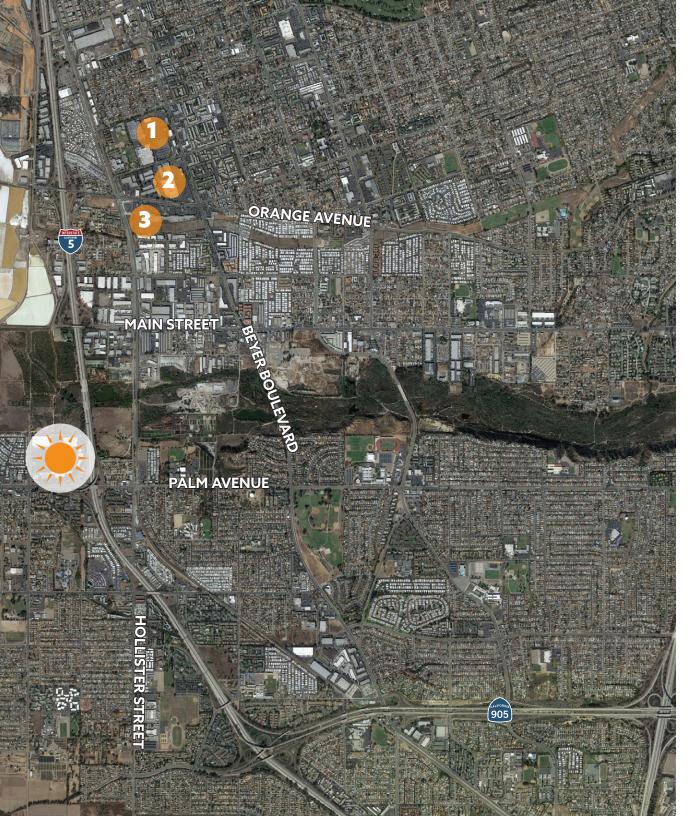

# SOUTHLAND PLAZA

615 SATURN BOULEVARD SAN DIEGO, CA 92154

**LEASE SIGNED** 

Walmart :

**FOR LEASE** | ±1,800 - ±2,400 SF AVAILABLE

southland plaza is one of the most dominant community/power centers in the South Bay Area of San Diego.

#### SOUTHLAND PLAZA

has excellent visibility to Interstate 5 and is located within approx. 3.5 miles of the United States/Mexico border. TRAFFIC COUNTS

**Interstate 5:** ±158,394 ADT **Palm Avenue:** ±65,661 ADT