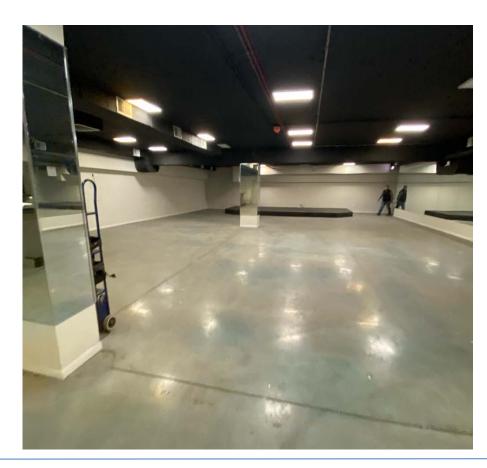

#### **PROPERTY OVERVIEW**

Brand new corner building featuring two floors of commercial, 35+ parking spaces and 30 residential units. In PD 913.

- 2554 W. Devon is a second-floor space with 5,590 GSF. Featuring tons of natural light and sweeping views of Devon Ave., the space has a shaft for independent elevator access, mechanicals stubbed to the shell space, and high 12' ceilings.
- 6415 N Rockwell is a fully built-out 5,900 GSF lower level space with two multi-stall bathrooms, a kitchen, and stubbed mechanicals to the space.

# INTERIOR - 2554 W. Devon Ave.

INTERIOR - 6415 N. Rockwell St.

**KEITH LORD** 312-287-6066 keith@lordcompanies.com GINA CARUSO 312-802-9290 gina@lordcompanies.com