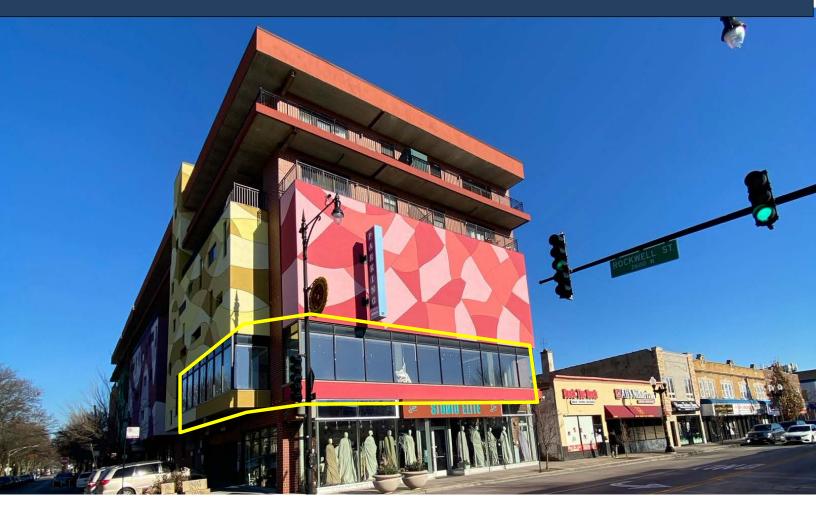

# PREMIERE WEST RIDGE RETAIL WITH PARKING 2554 W Devon & 6415 N Rockwell Chicago, IL 60659

#### **PROPERTY OVERVIEW**

Brand new corner building featuring two floors of commercial, 35+ parking spaces and 30 residential units. In PD 913.

- 2554 W. Devon is a second-floor space with 5,590 GSF. Featuring tons of natural light and sweeping views of Devon Ave., the space has a shaft for independent elevator access, mechanicals stubbed to the shell space, and high 12' ceilings.
- 6415 N Rockwell is a fully built-out 5,900 GSF lower level space with two multi-stall bathrooms, a kitchen, and stubbed mechanicals to the space.

Co-tenants: Studio Elite, Susie's Place. The Devon Ave. district is home to many restaurants, retail and service businesses, including: Sabri Nihari, Patel Brothers, Wendi's, Dunkin' Donuts, North Shore Banquet Hall, World Fresh Market, Regal Boutique.