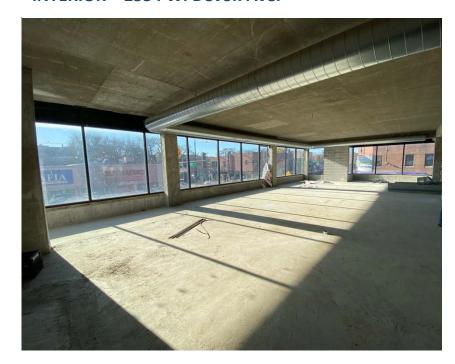

#### **PROPERTY OVERVIEW**

Brand new corner building featuring two floors of commercial, 35+ parking spaces and 30 residential units. In PD 913.

- 2554 W. Devon is a second-floor space with 5,590 GSF. Featuring tons of natural light and sweeping views of Devon Ave., the space has a shaft for independent elevator access, mechanicals stubbed to the shell space, and high 12' ceilings.
- 6415 N Rockwell is a fully built-out 5,900 GSF lower level space with two multi-stall bathrooms, a kitchen, and stubbed mechanicals to the space.

# INTERIOR - 2554 W. Devon Ave.

INTERIOR - 6415 N. Rockwell St.

**KEITH LORD** 312-287-6066 keith@lordcompanies.com GINA CARUSO 312-802-9290 gina@lordcompanies.com