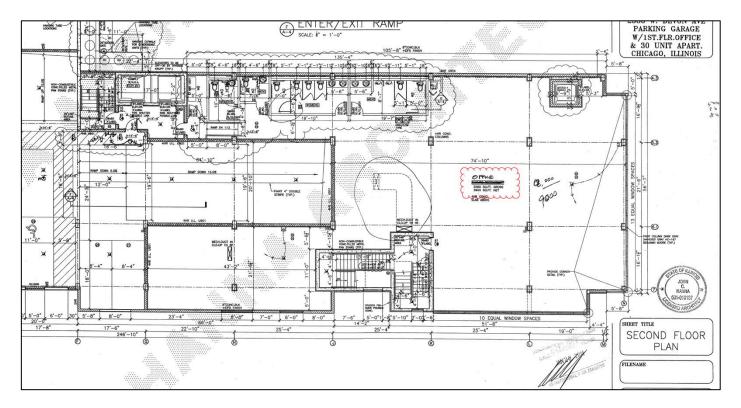

n the heart of West Ridge's Devon Ave. business district named "the most diverse street in America" by the Chicago Tribune. The property has convenient access to CTA bus routes and street parking.

Co-tenants: Studio Elite, Susie's Place. The Devon Ave. district is home to many restaurants, retail and service businesses, including: Sabri Nihari, Patel Brothers, Wendi's, Dunkin' Donuts, North Shore Banquet Hall, World Fresh Market, Regal Boutique.

### **LEASE RATE**

Please Inquire



KEITH LORD 312-287-6066 keith@lordcompanies.com GINA CARUSO 312-802-9290 gina@lordcompanies.com

# INTERIOR - 2554 W. Devon Ave.





INTERIOR - 6415 N. Rockwell St.







**KEITH LORD** 312-287-6066 keith@lordcompanies.com GINA CARUSO 312-802-9290 gina@lordcompanies.com

## FLOOR PLAN – 2554 W. Devon Ave.



## FLOOR PLAN - 6415 N. Rockwell St.





**KEITH LORD** 312-287-6066

**GINA CARUSO** 312-802-9290 keith@lordcompanies.com gina@lordcompanies.com

## **MARKET AREA**



## **AREA RETAILERS**