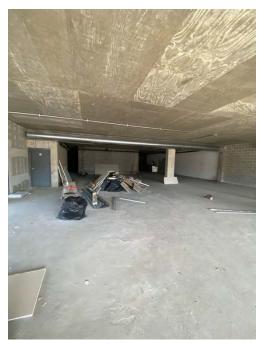

#### **PROPERTY OVERVIEW**

Brand new corner building featuring two floors of commercial, 35+ parking spaces and 30 residential units. In PD 913.

- 2554 W. Devon is a second-floor space with 5,590 GSF. Featuring tons of natural light and sweeping views of Devon Ave., the space has a shaft for independent elevator access, mechanicals stubbed to the shell space, and high 12' ceilings.
- 6415 N Rockwell is a fully built-out 5,900 GSF lower level space with two multi-stall bathrooms, a kitchen, and stubbed mechanicals to the space.

# INTERIOR - 2554 W. Devon Ave.

INTERIOR - 6415 N. Rockwell St.

**KEITH LORD** 312-287-6066 keith@lordcompanies.com GINA CARUSO 312-802-9290 gina@lordcompanies.com