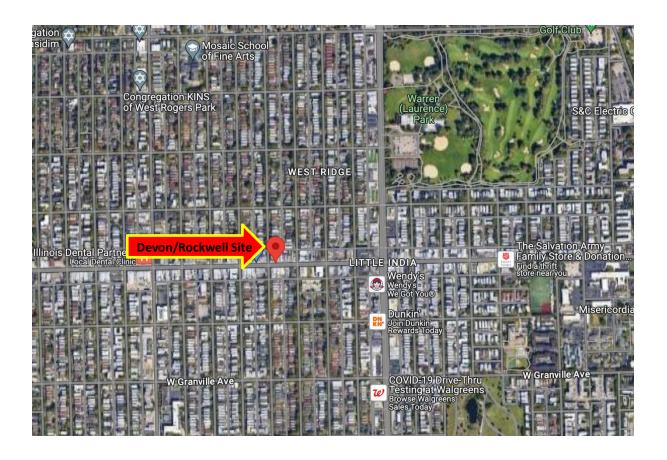

## **LOCATION**

The property is located in the heart of West Ridge's Devon Ave. business district named "the most diverse street in America" by the Chicago Tribune. The property has convenient access to CTA bus routes and street parking.

Co-tenants: Studio Elite, Susie's Place. The Devon Ave. district is home to many restaurants, retail and service businesses, including: Sabri Nihari, Patel Brothers, Wendi's, Dunkin' Donuts, North Shore Banquet Hall, World Fresh Market, Regal Boutique.

## **MARKET AREA**