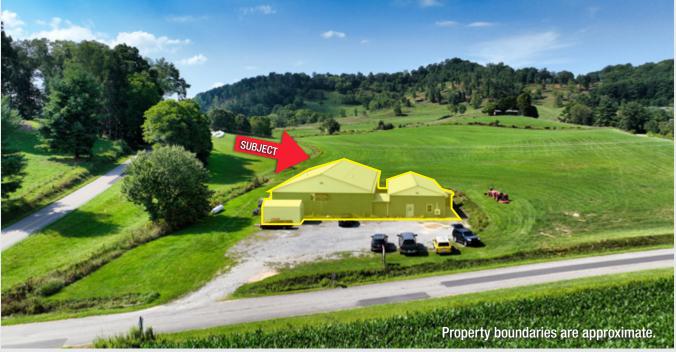

## 17 Palmer Road

Incredible opportunity to acquire a purpose-built indoor shooting range in the Asheville metro area.

- BUILDING INFORMATION:
  - ±10,880 SF, Built 2016
  - ±2,400 SF Retail/Office
  - 14 Lane Shooting Range
  - Up to .30 Cal
  - Public Water / Septic