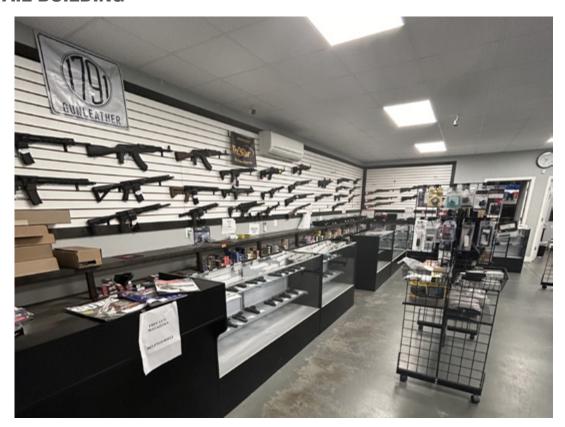

## FOR SALE

17 PALMER ROAD • WAYNESVILLE • NC



## 17 Palmer Road

Incredible opportunity to acquire a purpose-built indoor shooting range in the Asheville metro area.





- BUILDING INFORMATION:
  - ±10,880 SF, Built 2016
  - ±2,400 SF Retail/Office
  - 14 Lane Shooting Range
  - Up to .30 Cal
  - Public Water / Septic

- LEGAL
  - PIN: 8626-62-1168, 1.63 Acres
  - ZONING Open Haywood Co
  - 2023 Taxes \$4068.35



## **RETAIL BUILDING**





## **RANGE BUILDING**







All information is from sources deemed reliable.

No warranty nor representation is made as to the accuracy thereof and all information herein is subject to errors, omissions or change without notice.



Please contact Keoki Kimzin at G/M Property Group, LLC

G/M PROPERTY GROUP, LLC P.O. Box 18723 Asheville, NC 28814 (828) 281-4024 (Main)

kkimzin@gmproperty.com (828) 707-5221 (Cell)



Keoki Kimzin

YOUR COMMERCIAL REAL ESTATE EXPERTS SINCE 2001.