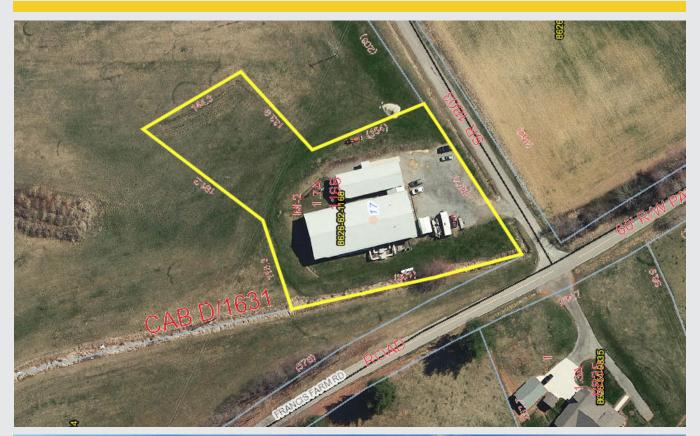

## 17 Palmer Road

Incredible opportunity to acquire a purpose-built indoor shooting range in the Asheville metro area.

- BUILDING INFORMATION:
  - ±10,880 SF, Built 2016
  - ±2,400 SF Retail/Office
  - 14 Lane Shooting Range
  - Up to .30 Cal
  - Public Water / Septic

- LEGAL
  - PIN: 8626-62-1168, 1.63 Acres
  - ZONING Open Haywood Co
  - 2023 Taxes \$4068.35