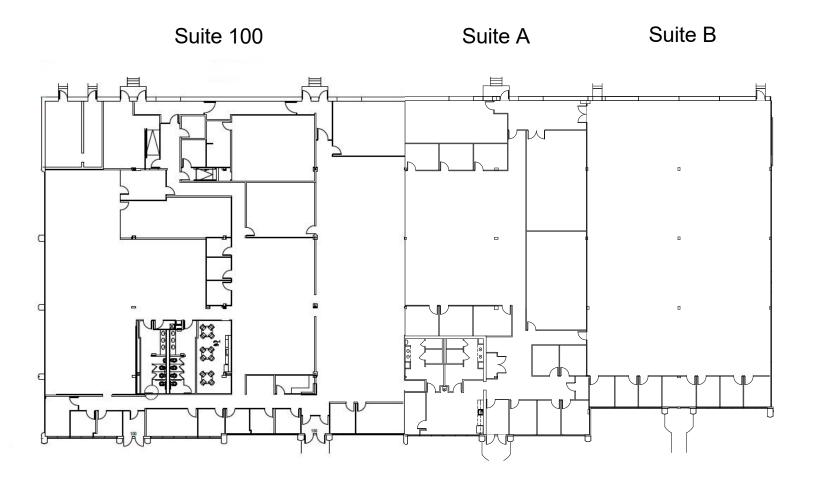

#### **FEATURES**

- 31,123RSF (divisible)
- 100% built out as office space
- Four (4) loading docks
- One (1) Drive In
- Potential for 16'-18' clear warehouse
- Available Immediately