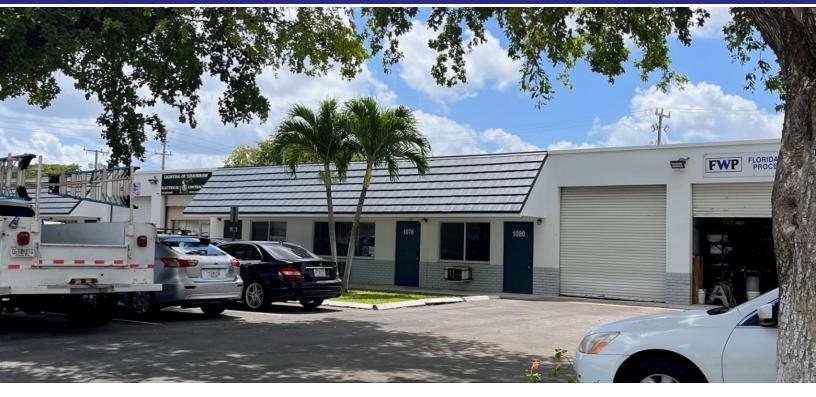

#### PROPERTY DESCRIPTION

The Pine Ridge Park warehouses are located across the street from Lockhart Stadium near Commercial Boulevard and the I-95 highway. Measuring approximately 23,000 square feet total, these small bay warehouses range in size from 1,000 to 3,000 square feet each. The warehouses have 14' clear ceiling heights with front and rear drive-in overhead doors. Storage units have 9' x 10' overhead doors and the small bay warehouses have 10' x 12' overhead doors. Some of the units have air-conditioned offices and all of the units have impact glass. The property was built in 1982 and is ideal for tenants who require excellent access to the nearby Fort Lauderdale Executive Airport.

#### **PROPERTY HIGHLIGHTS**

- Hurricane impact glass
- 10% 50% A/C offices
- 14' clear ceiling height
- Front and rear drive in overhead doors
- Storage units have 9' x 10' overhead doors and the small bay warehouses have 10' x 12' overhead doors
- Between Commercial & Cypress Creek directly across from the Ft. Lauderdale Executive Airport and DRV PNK Stadium
- Less than 20 minutes from the Ft. Lauderdale/Hollywood International Airport
- Excellent access to I-95