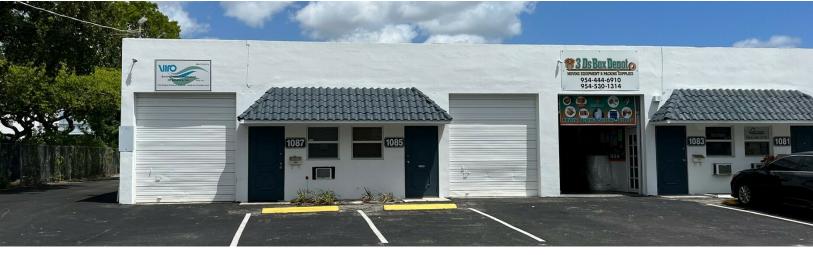

#### PROPERTY DESCRIPTION

The Pine Ridge Park warehouses are located across the street from Lockhart Stadium near Commercial Boulevard and the I-95 highway. Measuring approximately 23,000 square feet total, these small bay warehouses range in size from 1,000 to 3,000 square feet each. The warehouses have 14' clear ceiling heights with front and rear drive-in overhead doors. Storage units have 9' x 10' overhead doors and the small bay warehouses have 10' x 12' overhead doors. Some of the units have air-conditioned offices and all of the units have impact glass. The property was built in 1982 and is ideal for tenants who require excellent access to the nearby Fort Lauderdale Executive Airport.

#### **PROPERTY HIGHLIGHTS**

- Hurricane impact glass
- 10% 50% A/C offices
- 14' clear ceiling height
- Front and rear drive in overhead doors
- Storage units have 9' x 10' overhead doors and the small bay warehouses have 10' x 12' overhead doors
- Between Commercial & Cypress Creek directly across from the Ft. Lauderdale Executive Airport and DRV PNK Stadium
- Less than 20 minutes from the Ft. Lauderdale/Hollywood International Airport
- Excellent access to I-95