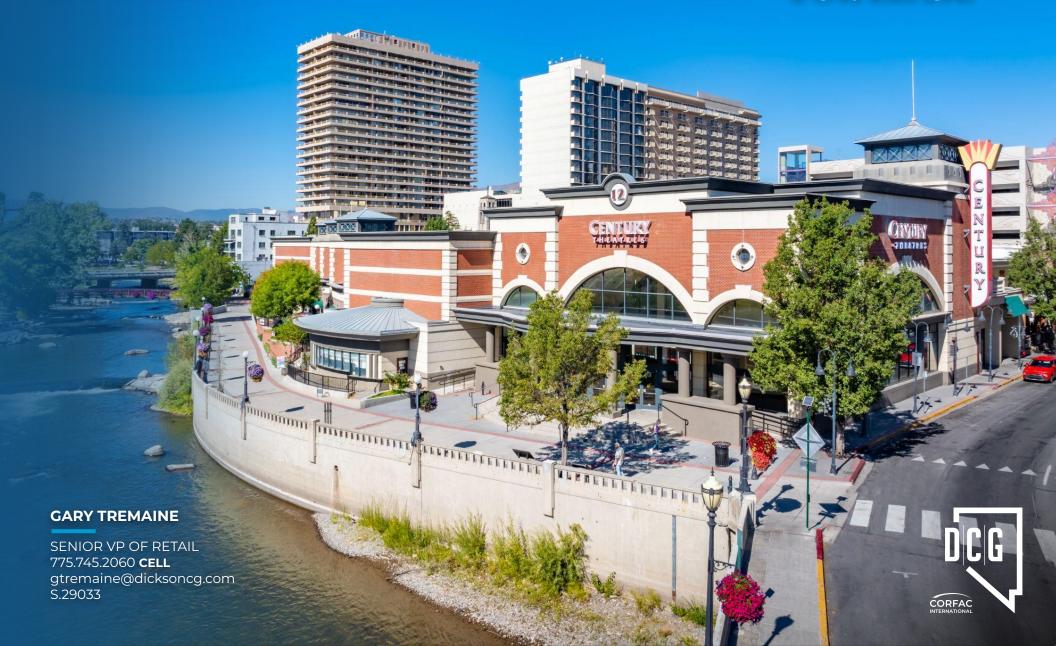

# DOWNTOWN RETAIL FOR LEASE

#### **Property Highlights**

- Available 12/01/2024
- Off-site covered parking available directly across West First Street
- Supported by 40,000 daytime workers and downtown's growing residential population
- Near downtown's casino and business districts
- Located in the heart of Reno's destination Entertainment District
- 2,400 amps / 3 phase power

LEASE RATE | NEGOTIABLE

**SIZE | 49,930 SF** 

ZONING | MD-RD

RENO - MIXED-USE DOWNTOWN RIVERWALK DISTRICT

NORTH