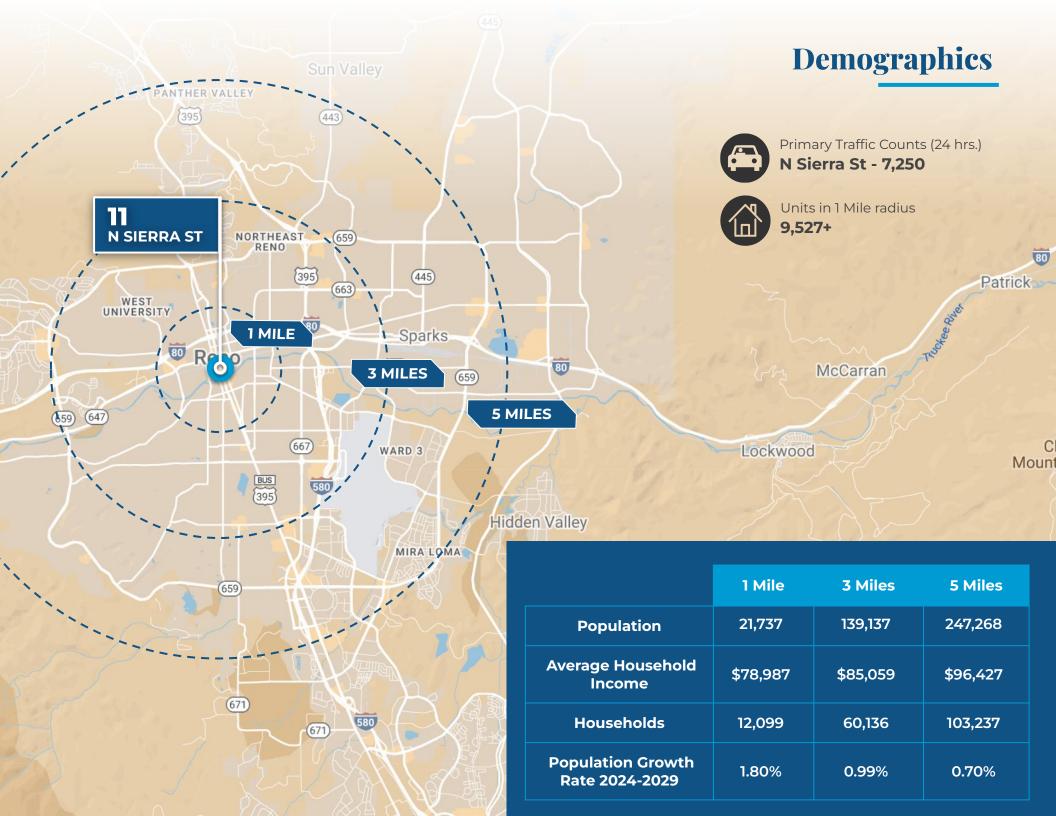

# DOWNTOWN RETAIL FOR LEASE





#### **Property Highlights**

- Available 12/01/2024
- Off-site covered parking available directly across West First Street
- Supported by 40,000 daytime workers and downtown's growing residential population
- Near downtown's casino and business districts
- Located in the heart of Reno's destination Entertainment District
- 2,400 amps / 3 phase power

LEASE RATE | NEGOTIABLE

**SIZE | 49,930 SF** 

ZONING | MD-RD

RENO - MIXED-USE DOWNTOWN RIVERWALK DISTRICT



NORTH











## FLOOR PLAN - OPTION 1

49,930 SF



## **FLOOR PLAN - OPTION 2**

49,930 SF







#### **LIVABILITY FACTORS**





#### **ANNUAL EVENTS**

**Hot August nights NV Museum of Art** Reno Rodeo **Rib Cook Off Balloon Races** Riverfest

**Artown** 

**Burning Man** 





# TOP 5

300 Days of sun annually



## **18 SKI RESORTS**

Within 1 hour





## **50 CHAMPIONSHIP GOLF COURSES**

Within 1.5 hours

"Voted #1 Best Small City in the United States"

According to bestcities.org

"25 of America's best towns ever"

**According to Outside Magazine** 

"Voted #4 Best Large City in the United States"

Ranked for Best Performing Large City by Milken Institute

"Ranked #6 for State Economic Growth"

According to US News

"Voted #9 for Best Places to Live for Quality of Life in the U.S. in 2022-2023"

According to usnews.com

"Reno the #2 market for companies relocating from Cali