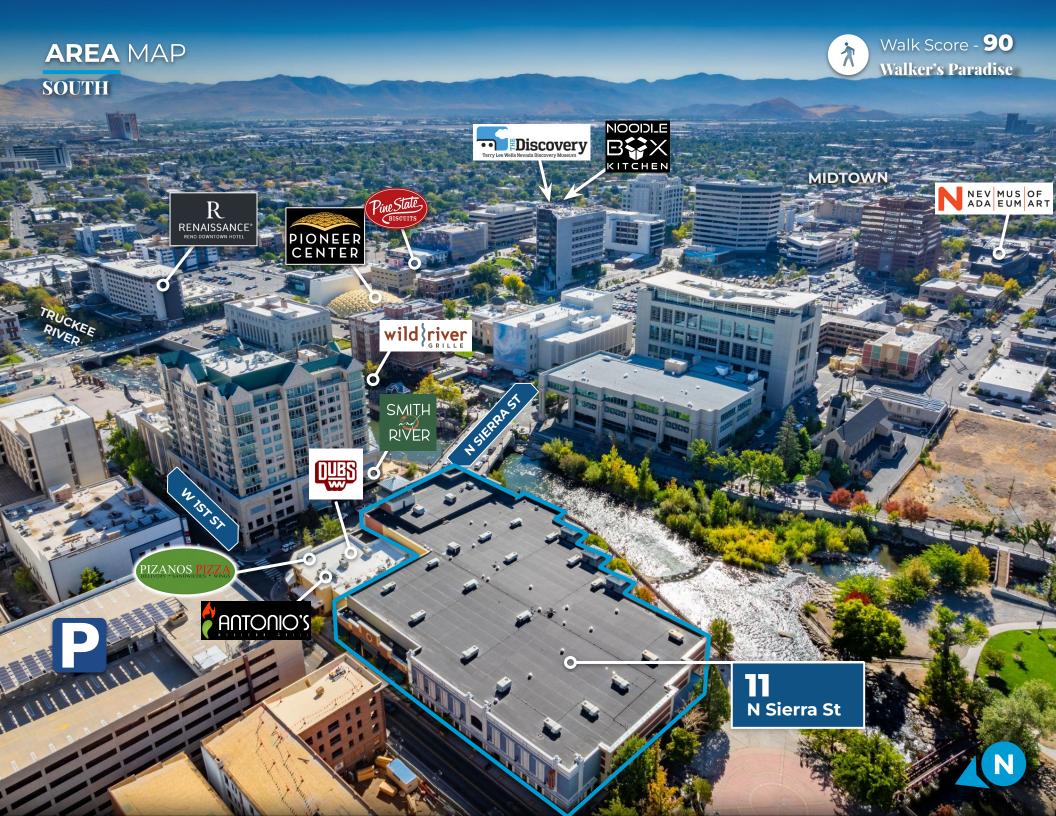

LEASE RATE | NEGOTIABLE

**SIZE | 49,930 SF** 

ZONING | MD-RD

RENO - MIXED-USE DOWNTOWN RIVERWALK DISTRICT

NORTH