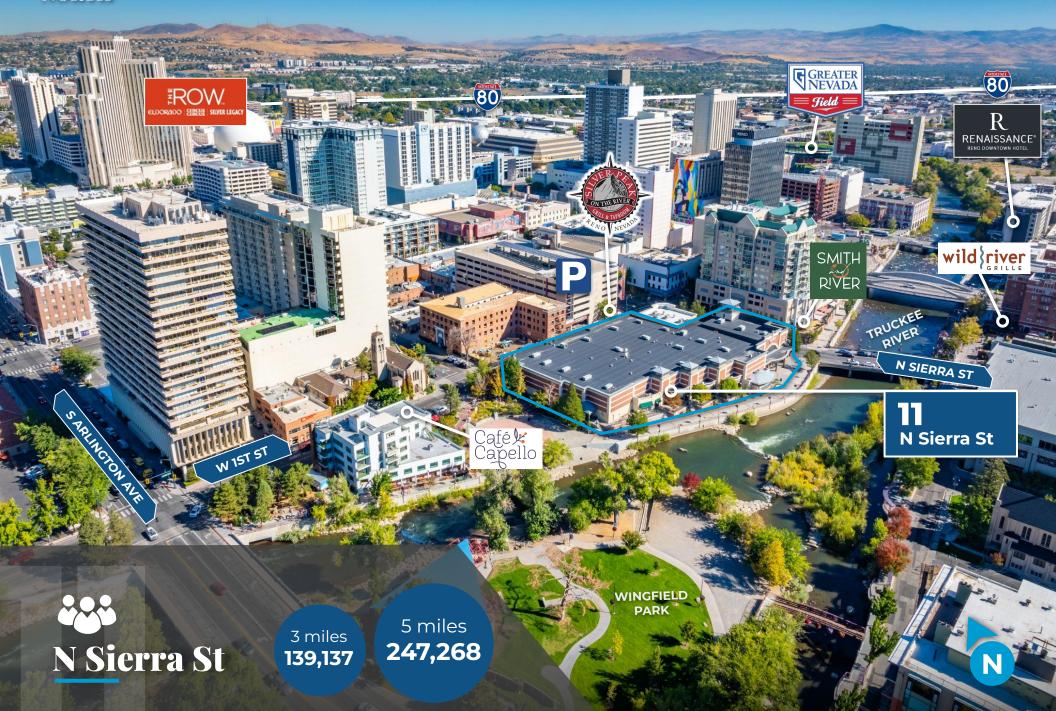

LEASE RATE | NEGOTIABLE

**SIZE | 49,930 SF** 

ZONING | MD-RD

RENO - MIXED-USE DOWNTOWN RIVERWALK DISTRICT

NORTH