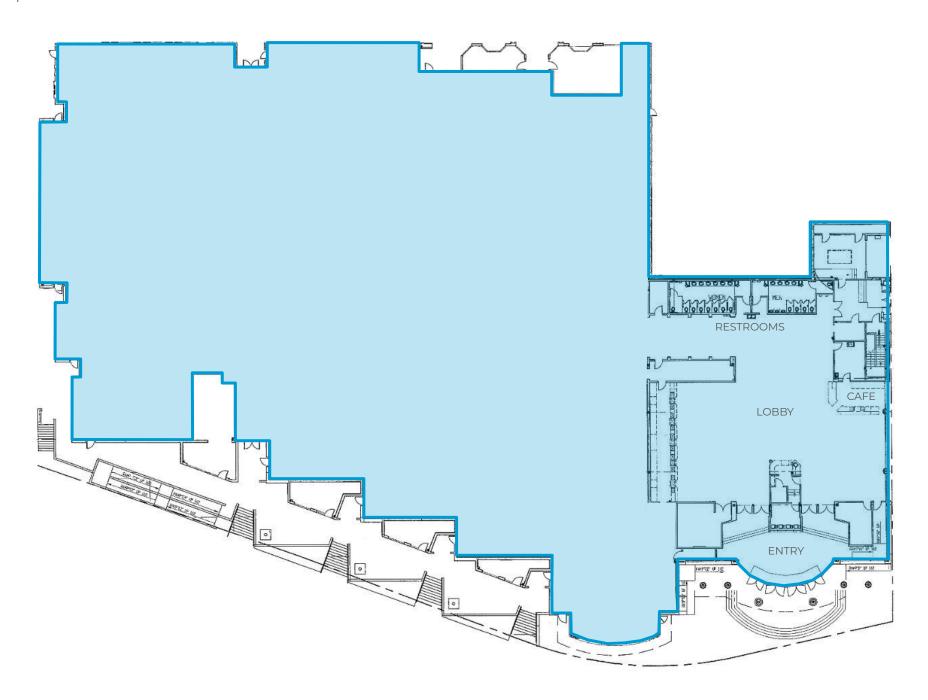

# DOWNTOWN RETAIL FOR LEASE





#### **Property Highlights**

- Available 12/01/2024
- Off-site covered parking available directly across West First Street
- Supported by 40,000 daytime workers and downtown's growing residential population
- Near downtown's casino and business districts
- Located in the heart of Reno's destination Entertainment District
- 2,400 amps / 3 phase power

LEASE RATE | NEGOTIABLE

**SIZE | 49,930 SF** 

ZONING | MD-RD

RENO - MIXED-USE DOWNTOWN RIVERWALK DISTRICT



NORTH











## FLOOR PLAN - OPTION 1

49,930 SF



## **FLOOR PLAN - OPTION 2**

49,930 SF







#### **LIVABILITY FACTORS**





#### **ANNUAL EVENTS**

**Hot August nights NV Museum of Art** Reno Rodeo **Rib Cook Off Balloon Races** Riverfest

**Artown** 

**Burning Man** 





# TOP 5

300 Days of sun annually



## **18 SKI RESORTS**

Within 1 hour





## **50 CHAMPIONSHIP GOLF COURSES**

Within 1.5 hours

"Voted #1 Best Small City in the United States"

According to bestcities.org

"25 of America's best towns ever"

**According to Outside Magazine** 

"Voted #4 Best Large City in the United States"

Ranked for Best Performing Large City by Milken Institute

"Ranked #6 for State Economic Growth"

According to US News

"Voted #9 for Best Places to Live for Quality of Life in the U.S. in 2022-2023"

According to usnews.com

"Reno the