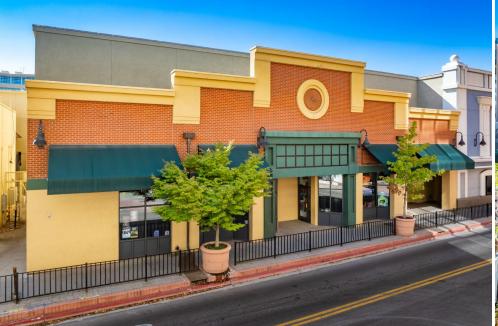

# DOWNTOWN RETAIL FOR LEASE

#### **Property Highlights**

- Available 12/01/2024
- Off-site covered parking available directly across West First Street
- Supported by 40,000 daytime workers and downtown's growing residential population
- Near downtown's casino and business districts
- Located in the heart of Reno's destination Entertainment District
- 2,400 amps / 3 phase power

LEASE RATE | NEGOTIABLE

**SIZE | 49,930 SF** 

ZONING | MD-RD

RENO - MIXED-USE DOWNTOWN RIVERWALK DISTRICT

NORTH