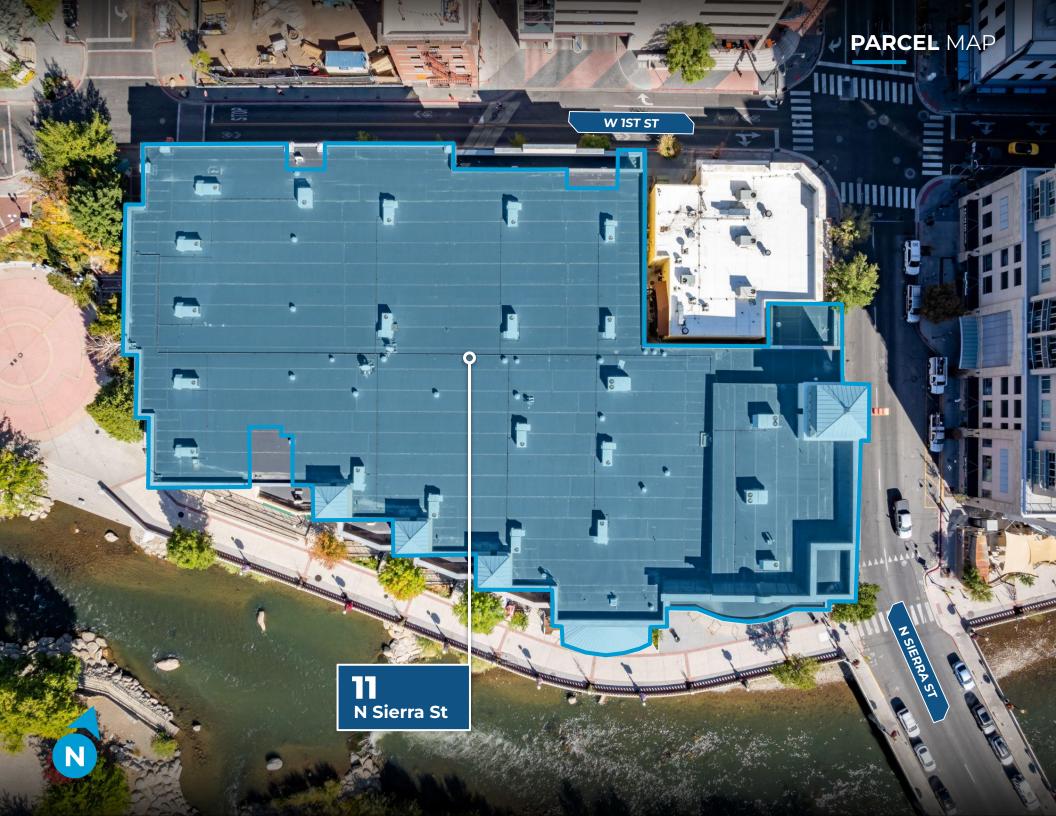

LEASE RATE | NEGOTIABLE

**SIZE | 49,930 SF** 

ZONING | MD-RD

RENO - MIXED-USE DOWNTOWN RIVERWALK DISTRICT

NORTH