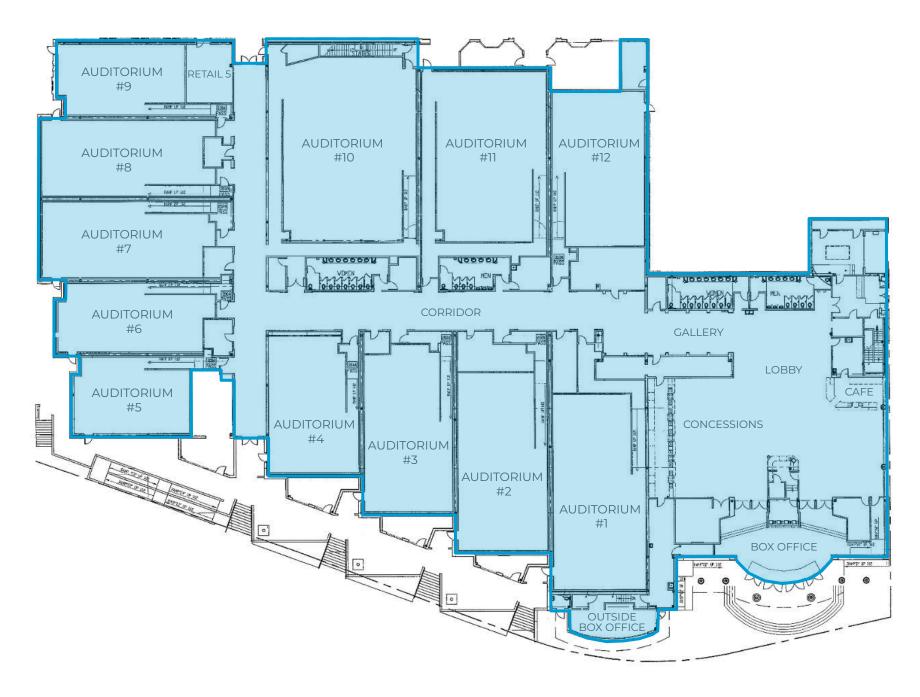

# DOWNTOWN RETAIL FOR LEASE





#### **Property Highlights**

- Available 12/01/2024
- Off-site covered parking available directly across West First Street
- Supported by 40,000 daytime workers and downtown's growing residential population
- Near downtown's casino and business districts
- Located in the heart of Reno's destination Entertainment District
- 2,400 amps / 3 phase power

LEASE RATE | NEGOTIABLE

**SIZE | 49,930 SF** 

ZONING | MD-RD

RENO - MIXED-USE DOWNTOWN RIVERWALK DISTRICT



NORTH











## FLOOR PLAN - OPTION 1

49,930 SF



## **FLOOR PLAN - OPTION 2**

49,930 SF







#### **LIVABILITY FACTORS**





#### **ANNUAL EVENTS**

**Hot August nights NV Museum of Art** Reno Rodeo **Rib Cook Off Balloon Races** Riverfest

**Artown** 

**Burning Man** 





# TOP 5

300 Days of sun annually



## **18 SKI RESORTS**

Within 1 hour





## **50 CHAMPIONSHIP GOLF COURSES**

Within 1.5 hours

"Voted #1 Best Small City in the United States"

According to bestcities.org

"25 of America's best towns ever"

**According to Outside Magazine** 

"Voted #4 Best Large City in the United States"

Ranked for Best Performing Large City by Milken Institute

"Ranked #6 for State Economic Growth"

According to US News

"Voted #9 for Best Places to Live for Quality of Life in the U.S. in 2022-2023"

According to usnews.com

"Reno the #2 market for companies relocating from Ca