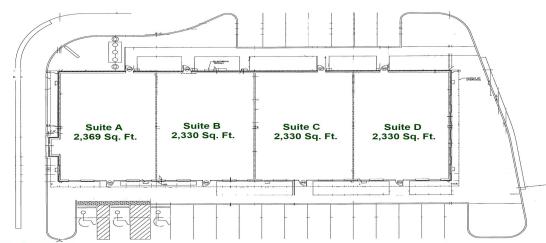

Available Summer of 2023

Fielding Quarles fquarles@roslynfarmcorp.com Phone: 804.526.0820 Fax: 804.526.0931

www.roslynfarmcorp.com

Hofheimer Commons 25200 Hofheimer Way 9,359 Sq. Ft. Dinwiddie, Virginia

Roslyn Farm Corporation 804.526.0820

- 9,539 Sq. Ft. shell building which can be built to suit your business needs
- Central Location with immediate access U.S. 460 & I-85, exits 61 & 63
- Adjacent to Pamplin Park & 400 apartments