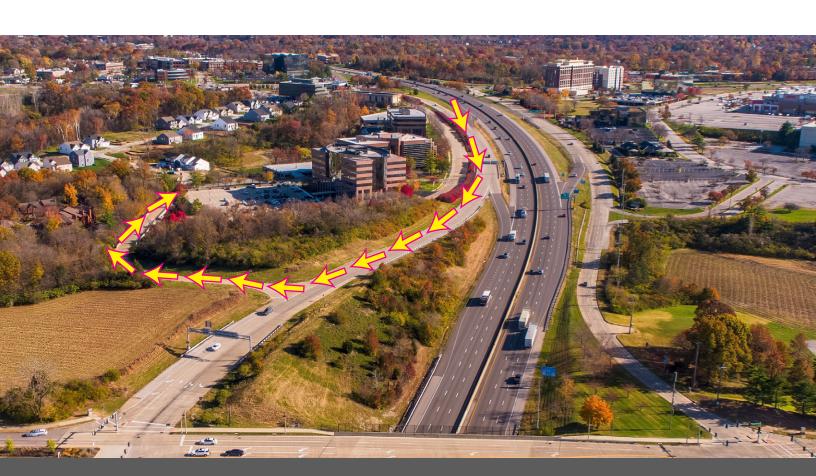

| 4th<br>Floor |
| Occupied                                                   |        | Occupie | ed       | Occu                   | loled                                                 |                        | iite 340:<br>,464 SF | Occupied            | 3rd<br>Floor |
| Occupied                                                   | Occupi | ed      |          | Suite 210:<br>5,764 SF |                                                       | Suite 220:<br>3,829 SF |                      | Suite 230<br>526 SF | 2nd<br>Floor |
| Occupied                                                   |        |         | Occupied |                        |                                                       | Tenant Amenities       |                      |                     |              |







#### TENANT AMENITIES

- **1** Tenant Lounge
- 2 Self-Serve Fresh Food Market
- Conference Center
- 4 Fitness Center



#### FOR MORE INFORMATION CONTACT:

Jim Loft, CCIM, SIOR | (314)696-1400 jloft@gershmancre.com

Dan Freeland, CCIM, SIOR | (314) 889-0605 dfreeland@gershmancre.com

Fallon Chambers (314) 746-1425 fchambers@gershmancre.com







**SUITE 210: 5,764 SF** 











**SUITE 220: 3,829 SF** 











**SUITE 230: 526 SF** 











SUITE 340: 3,464 SF











**SUITE 450: 7,038 SF** 











**SUITE 510: 5,290 SF** 











5th Floor: 22,278 SF

Available 60 Days Notice











#### **SUITE 610: 8,671 SF**

Available 2/1/25

\*Divisible to Approximately 3,500 SF









#### Chesterfield Ridge Center

16401 SWINGLEY RIDGE RD, CHESTERFIELD, MO 63017