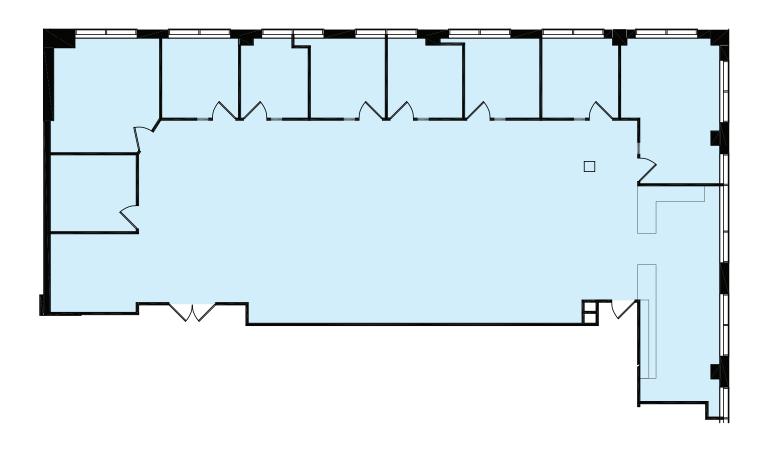

**SUITE 210: 5,764 SF** 

**SUITE 220: 3,829 SF** 

**SUITE 230: 526 SF** 

SUITE 340: 3,464 SF

**SUITE 450: 7,038 SF** 

**SUITE 510: 5,290 SF** 

5th Floor: 22,278 SF

Available 60 Days Notice