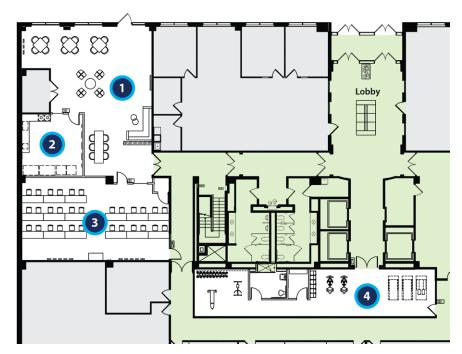

#### TENANT AMENITIES

- **1** Tenant Lounge
- 2 Self-Serve Fresh Food Market
- Conference Center
- 4 Fitness Center

#### TENANT AMENITIES

- 1 Tenant Lounge
- 2 Self-Serve Fresh Food Market
- Conference Center
- 4 Fitness Center