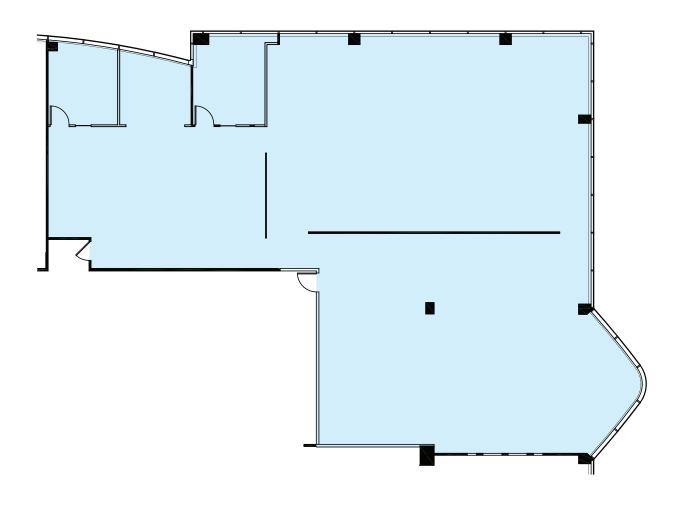

**SUITE 210: 5,764 SF** 

**SUITE 220: 3,829 SF** 

**SUITE 230: 526 SF** 

SUITE 340: 3,464 SF

**SUITE 450: 7,038 SF** 

**SUITE 510: 5,290 SF** 

5th Floor: 22,278 SF

Available 60 Days Notice