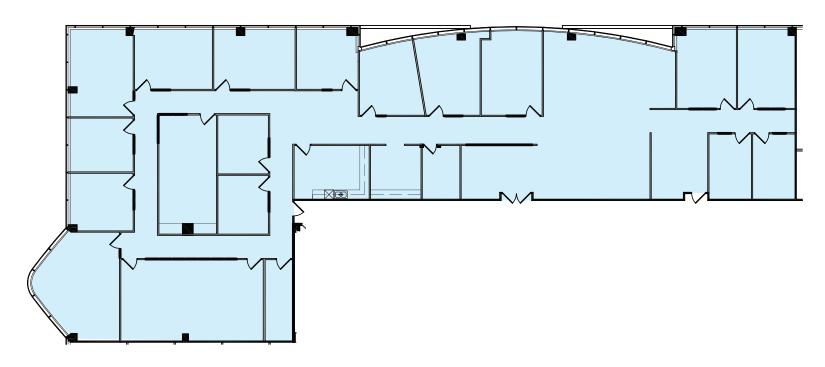

#### **Current Available Suites**

| Occupied                                                   |        |         |          |                        | Occupied                                              |                        |                      |                     | 7th<br>Floor |
|------------------------------------------------------------|--------|---------|----------|------------------------|-------------------------------------------------------|------------------------|----------------------|---------------------|--------------|
| Occupied                                                   |        |         |          |                        | Suite 610:<br>8,671 SF (divisible to approx 3,500 SF) |                        |                      |                     | 6th<br>Floor |
| 5th Floor: 22,278 SF (60 Days Notice)  Suite 510: 5,290 SF |        |         |          |                        |                                                       |                        |                      | 5th<br>Floor        |              |
| Occupied                                                   |        |         |          | Suite<br>7,03          |                                                       | Uccupied               |                      |                     | 4th<br>Floor |
| Occupied                                                   |        | Occupie | ed       | Occu                   | loled                                                 |                        | iite 340:<br>,464 SF | Occupied            | 3rd<br>Floor |
| Occupied                                                   | Occupi | ed      |          | Suite 210:<br>5,764 SF |                                                       | Suite 220:<br>3,829 SF |                      | Suite 230<br>526 SF | 2nd<br>Floor |
| Occupied                                                   |        |         | Occupied |                        |                                                       | Tenant Amenities       |                      |                     |              |

**SUITE 210: 5,764 SF** 

**SUITE 220: 3,829 SF** 

**SUITE 230: 526 SF** 

SUITE 340: 3,464 SF

**SUITE 450: 7,038 SF** 

**SUITE 510: 5,290 SF** 

5th Floor: 22,278 SF

Available 60 Days Notice