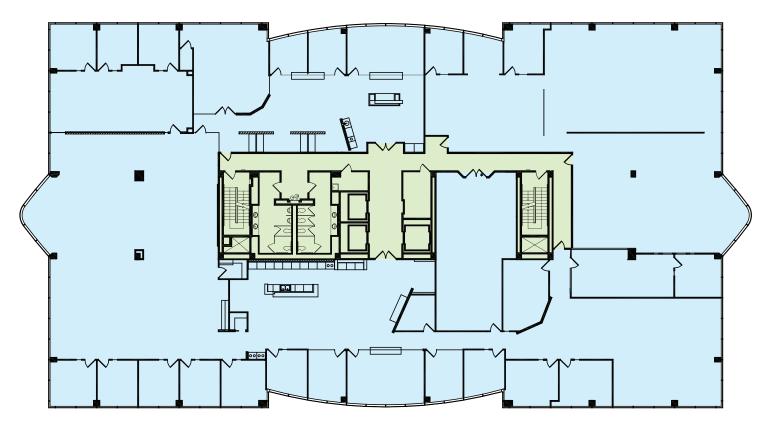

#### TENANT AMENITIES

- **1** Tenant Lounge
- 2 Self-Serve Fresh Food Market
- Conference Center
- 4 Fitness Center

#### TENANT AMENITIES

- 1 Tenant Lounge
- 2 Self-Serve Fresh Food Market
- Conference Center
- 4 Fitness Center