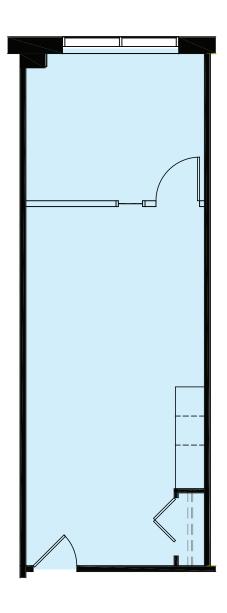

#### **SUITE 610: 8,671 SF**

Available 2/1/25

\*Divisible to Approximately 3,500 SF