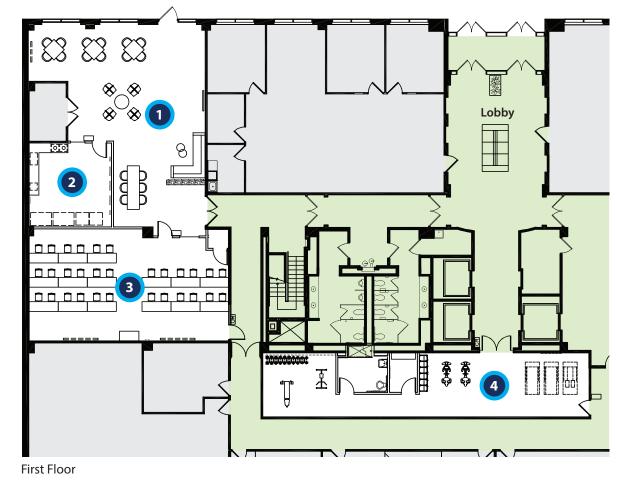

#### TENANT AMENITIES

- **1** Tenant Lounge
- 2 Self-Serve Fresh Food Market
- Conference Center
- 4 Fitness Center

#### TENANT AMENITIES

- 1 Tenant Lounge
- 2 Self-Serve Fresh Food Market
- Conference Center
- 4 Fitness Center