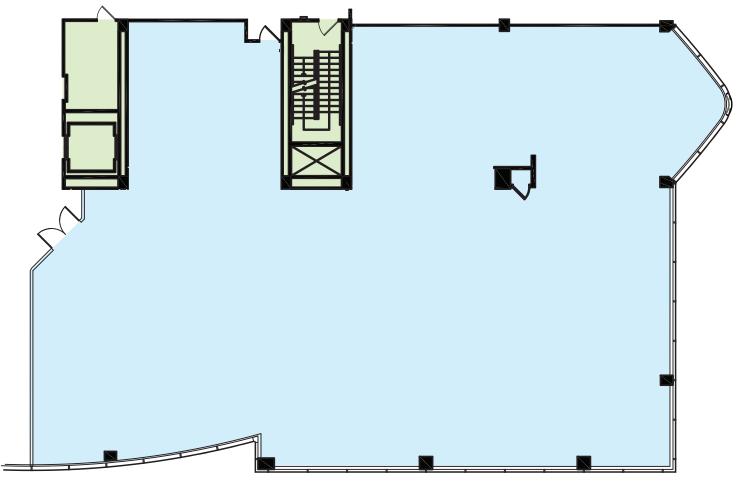

#### **SUITE 610: 8,671 SF**

Available 2/1/25

\*Divisible to Approximately 3,500 SF