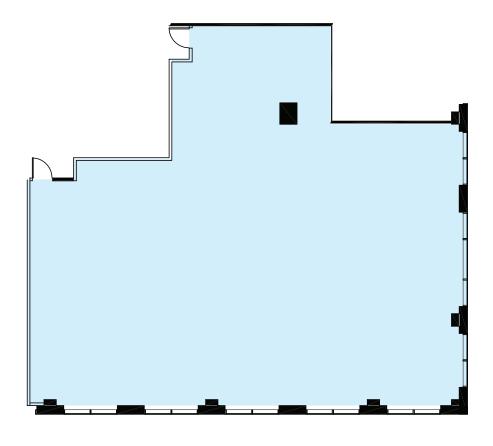

**SUITE 210: 5,764 SF** 

**SUITE 220: 3,829 SF** 

**SUITE 230: 526 SF** 

SUITE 340: 3,464 SF

**SUITE 450: 7,038 SF** 

**SUITE 510: 5,290 SF** 

5th Floor: 22,278 SF

Available 60 Days Notice