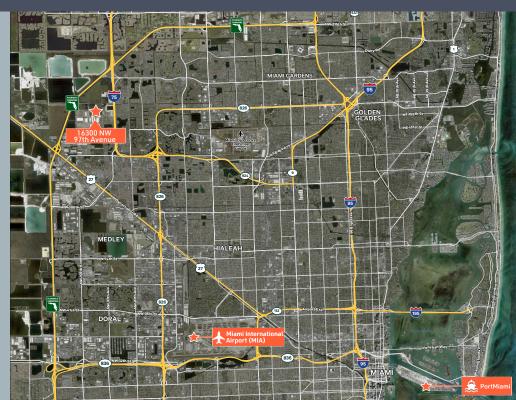

### site plan

0

location highlights

- » Located in Countyline Corporate Park
- Adjacent to Florida's Turnpike and located less than 1 mile from I-75
- » Easy access to the Palmetto Expressway via I-75 and Okeechobee Road
- » Hialeah submarket is an ideal location to serve the thriving South Florida market
- » 11 miles to MIA cargo terminals
- » 22 miles to PortMiami