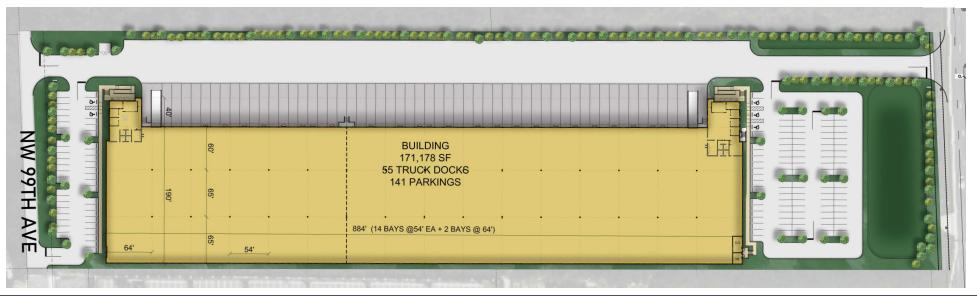

Warehouse

±165,229 SF

±171,178 SF

**Building Size** 

Office East Office: ±3,425 SF / West Office: ±2,524 SF

Clear Height 36'

Loading 51 docks & 2 oversized ramps

**Car Parking** 141 parking spaces

### site plan

0

location highlights

- » Located in Countyline Corporate Park
- Adjacent to Florida's Turnpike and located less than 1 mile from I-75
- » Easy access to the Palmetto Expressway via I-75 and Okeechobee Road
- » Hialeah submarket is an ideal location to serve the thriving South Florida market
- » 11 miles to MIA cargo terminals
- » 22 miles to PortMiami